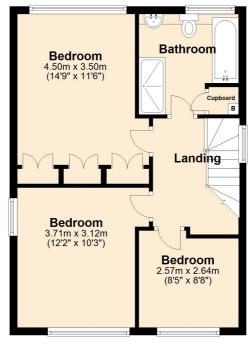

Upstairs, there are THREE BEDROOMS and a family bathroom.

The rear garden is enclosed and generous in size. There is also a GARAGE.

To view, call 01704 516 626. Follow us on Facebook and Instagram.

## **Ground Floor**

Approx. 62.1 sq. metres (668.6 sq. feet)

First Floor
Approx. 51.0 sq. metres (549.3 sq. feet)

Total area: approx. 113.2 sq. metres (1218.0 sq. feet)

Plan produced using PlanUp.