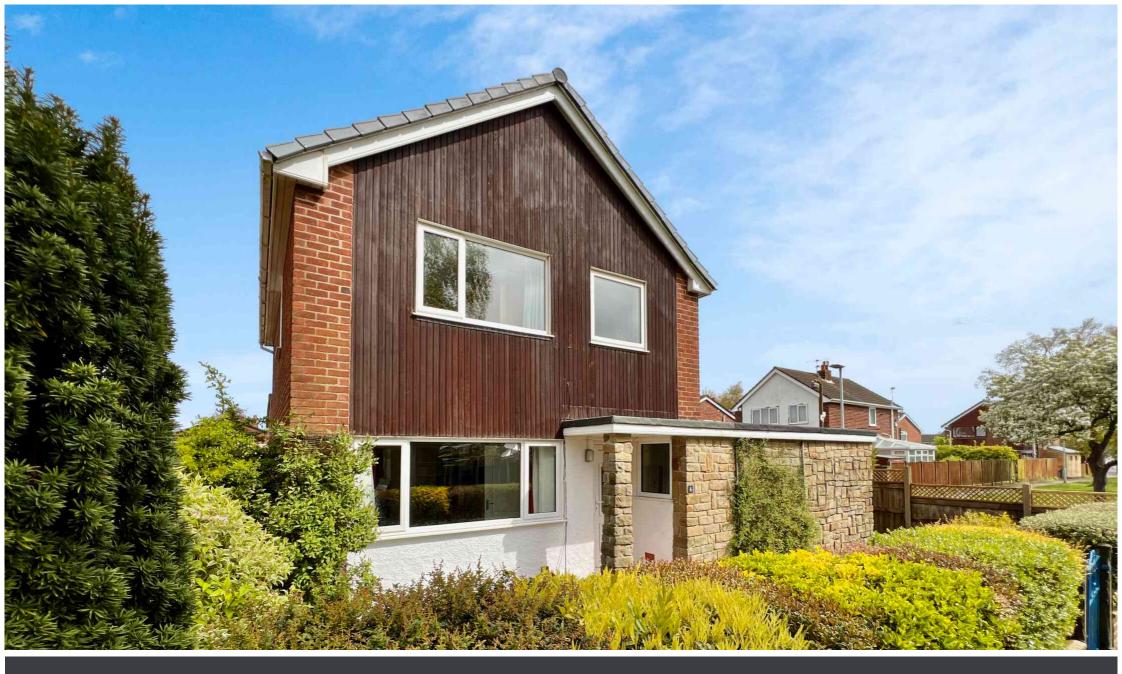

Cattan Green, Formby, L37 8BX

Offers Over £325,000

If you have pets or energetic children, this location could not be better. The property is positioned at the head of a CUL-DE-SAC overlooking open green space for all to enjoy.

The EXTENDED DETACHED HOUSE has been maintained to a high standard and offers a blank canvas for the new owner.

The internal floor area exceeds 1,200 sq ft, and the accommodation flows with a front-facing lounge leading into the dining area and the kitchen adjacent. The ground floor layout offers the perfect opportunity to create an OPEN PLAN KITCHEN/DINER without extending and a separate lounge.