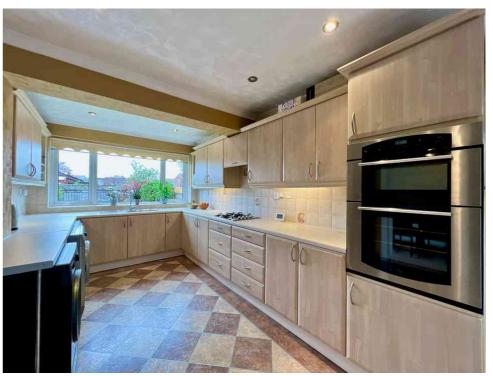

The EXTENDED DETACHED HOUSE has been maintained to a high standard and offers a blank canvas for the new owner.

The internal floor area exceeds 1,200 sq ft, and the accommodation flows with a front-facing lounge leading into the dining area and the kitchen adjacent. The ground floor layout offers the perfect opportunity to create an OPEN PLAN KITCHEN/DINER without extending and a separate lounge.