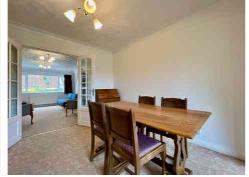

The EXTENDED DETACHED HOUSE has been maintained to a high standard and offers a blank canvas for the new owner.

The internal floor area exceeds 1,200 sq ft, and the accommodation flows with a front-facing lounge leading into the dining area and the kitchen adjacent. The ground floor layout offers the perfect opportunity to create an OPEN PLAN KITCHEN/DINER without extending and a separate lounge.