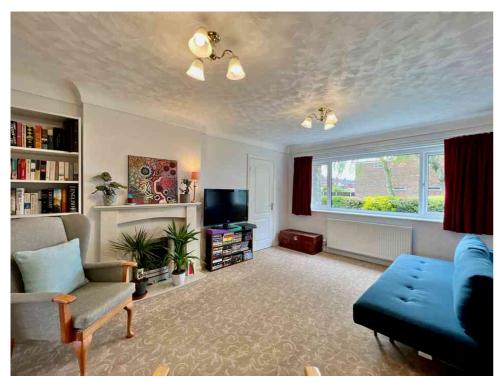

The EXTENDED DETACHED HOUSE has been maintained to a high standard and offers a blank canvas for the new owner.

The internal floor area exceeds 1,200 sq ft, and the accommodation flows with a front-facing lounge leading into the dining area and the kitchen adjacent. The ground floor layout offers the perfect opportunity to create an OPEN PLAN KITCHEN/DINER without extending and a separate lounge.