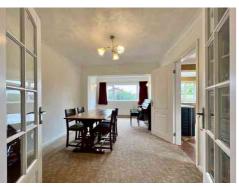

The EXTENDED DETACHED HOUSE has been maintained to a high standard and offers a blank canvas for the new owner.

The internal floor area exceeds 1,200 sq ft, and the accommodation flows with a front-facing lounge leading into the dining area and the kitchen adjacent. The ground floor layout offers the perfect opportunity to create an OPEN PLAN KITCHEN/DINER without extending and a separate lounge.