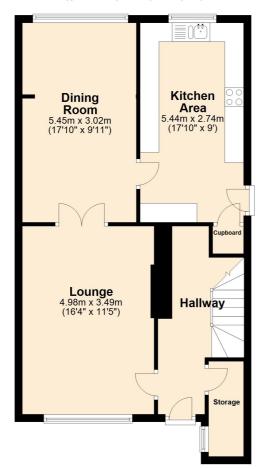

The EXTENDED DETACHED HOUSE has been maintained to a high standard and offers a blank canvas for the new owner.

The internal floor area exceeds 1,200 sq ft, and the accommodation flows with a front-facing lounge leading into the dining area and the kitchen adjacent. The ground floor layout offers the perfect opportunity to create an OPEN PLAN KITCHEN/DINER without extending and a separate lounge.

## **Ground Floor**

Approx. 62.1 sq. metres (668.6 sq. feet)

First Floor
Approx. 51.0 sq. metres (549.3 sq. feet)

Total area: approx. 113.2 sq. metres (1218.0 sq. feet)

Plan produced using PlanUp.