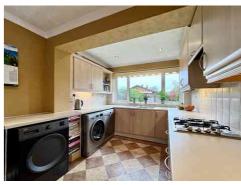

The EXTENDED DETACHED HOUSE has been maintained to a high standard and offers a blank canvas for the new owner.

The internal floor area exceeds 1,200 sq ft, and the accommodation flows with a front-facing lounge leading into the dining area and the kitchen adjacent. The ground floor layout offers the perfect opportunity to create an OPEN PLAN KITCHEN/DINER without extending and a separate lounge.