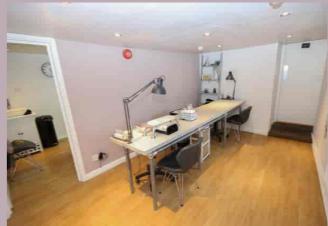

## OFFICE

2.76m x 1.75m (9' 1" x 5' 9") Radiator.

## UTILITY ROOM

2.42m x 1.84m (7' 11" x 6' 0") Plumbing for automatic washing machine, cupboard housing the hot water cylinder.