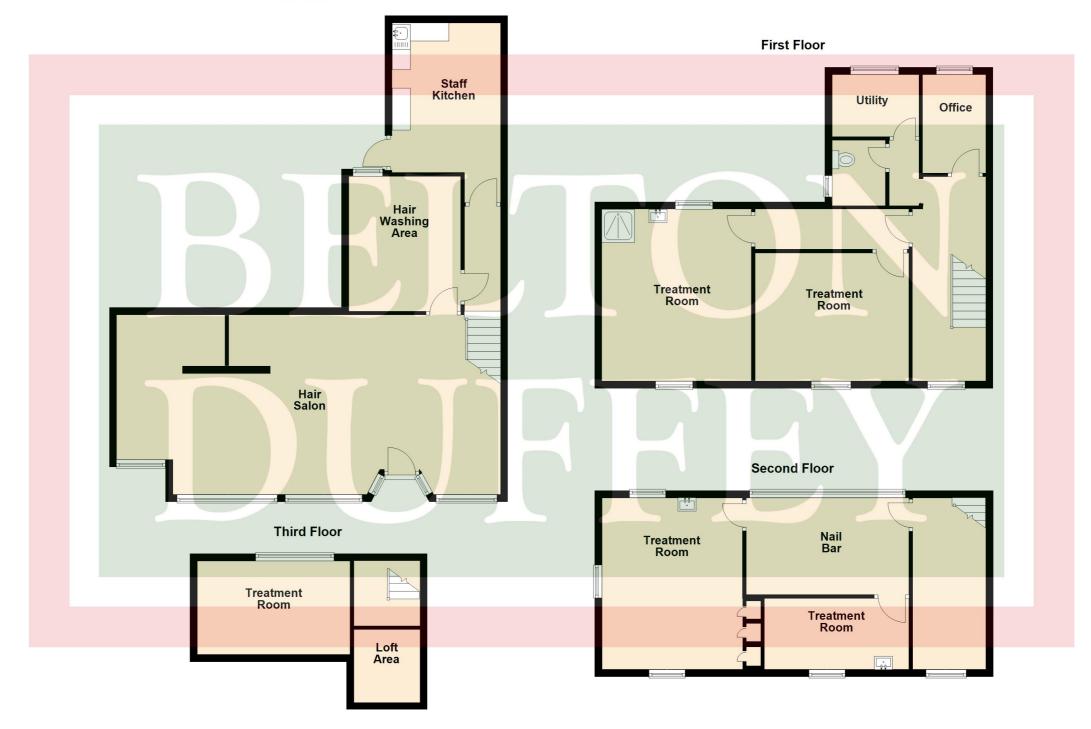

The accommodation briefly comprises -

Ground Floor - Hairdressing salon, washing area and kitchen/staff room. First Floor - 2 treatment rooms, utility room, office and WC. Second Floor - 2 treatment rooms and nail bar, Third Floor - Treatment room and loft area.

#### HAIR SALON

10m x 4.86m, narrowing to 4.68 (32' 10" x 15' 11" max narrowing to 15' 4") Door to outside, 2 radiators, steps up to

## HAIR WASHING AREA

3.74m x 2.88m (12' 3" x 9' 5") Door into

**INNER LOBBY** 2.67m x 1.23m (8' 9" x 4' 0")

**FURTHER INNER LOBBY** 2.75m x 1.23m (9' 0" x 4' 0") Door to staff Room/kitchen.

## STAFF ROOM/KITCHEN

5.01m x 2.0m (16' 5" x 6' 7") Worktop with sink unit, cupboards, door to outside.

## FIRST FLOOR LANDING

5.01m x 2.12m (16' 5" x 6' 11") Staircase to second floor front landing and 3 steps up to lower landing.

LOBBY AREA 1.48m x 0.79m (4' 10" x 2' 7")

## OFFICE

2.76m x 1.75m (9' 1" x 5' 9") Radiator.

## UTILITY ROOM

2.42m x 1.84m (7' 11" x 6' 0") Plumbing for automatic washing machine, cupboard housing the hot water cylinder.

## **TREATMENT ROOM 1**

4.74m x 4.14m (15' 7" x 13' 7") max into chimney breast recesses. Twin aspect windows, shower cubicle with electric shower, wash hand basin with cupboard under, radiator, period door to under stairs storage cupboard.

#### **TREATMENT ROOM 2**

4.22m x 3.61m (13' 10" x 11' 10") 2 radiators, wash hand basin with cupboard under, ceiling beams.

## SECOND FLOOR LANDING

 $5.24m\ x\ 2.12m\ (17'\ 2''\ x\ 6'\ 11'')$  Radiator, staircase to third floor.

**NAIL ROOM** 4.44m x 2.66m (14' 7" x 8' 9") Radiator.

#### **TREATMENT ROOM 3** 4.01m x 1.96m (13' 2" x 6' 5") Wash hand basin with cupboard under.

**TREATMENT ROOM 4** 4.79m x 3.56m (15' 9" x 11' 8") Wash hand basin, cupboard under, 3 storage cupboards, triple aspect windows.

# THIRD FLOOR LANDING

1.94m x 2.14m (6' 4" x 7' 0")

# **STORAGE AREA**

1.86m x 1.81m (6' 1" x 5' 11") Radiator.

#### **TREATMENT ROOM 5**

4.25m x 2.47m (13' 11" x 8' 1")