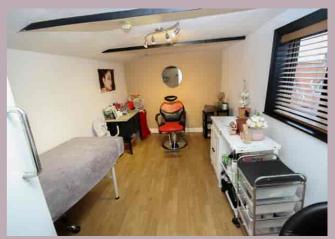

#### HAIR SALON

10m x 4.86m, narrowing to 4.68 (32' 10" x 15' 11" max narrowing to 15' 4") Door to outside, 2 radiators, steps up to

## **TREATMENT ROOM 1**

4.74m x 4.14m (15' 7" x 13' 7") max into chimney breast recesses. Twin aspect windows, shower cubicle with electric shower, wash hand basin with cupboard under, radiator, period door to under stairs storage cupboard.

#### **TREATMENT ROOM 2**

4.22m x 3.61m (13' 10" x 11' 10") 2 radiators, wash hand basin with cupboard under, ceiling beams.