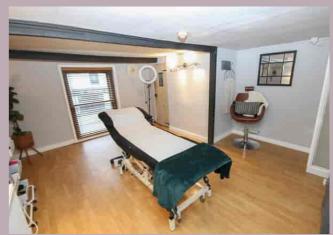

## **TREATMENT ROOM 1**

4.74m x 4.14m (15' 7" x 13' 7") max into chimney breast recesses. Twin aspect windows, shower cubicle with electric shower, wash hand basin with cupboard under, radiator, period door to under stairs storage cupboard.

#### **TREATMENT ROOM 2**

4.22m x 3.61m (13' 10" x 11' 10") 2 radiators, wash hand basin with cupboard under, ceiling beams.