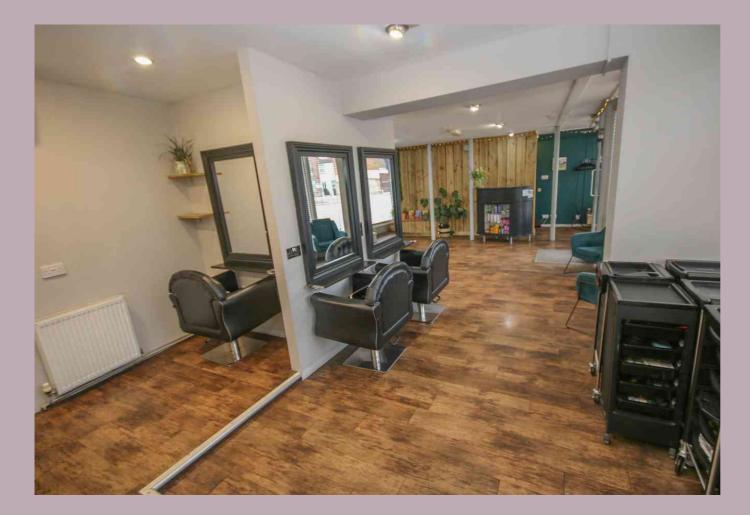

#### HAIR SALON

10m x 4.86m, narrowing to 4.68 (32' 10" x 15' 11" max narrowing to 15' 4") Door to outside, 2 radiators, steps up to

## HAIR WASHING AREA

3.74m x 2.88m (12' 3" x 9' 5") Door into

**INNER LOBBY** 2.67m x 1.23m (8' 9" x 4' 0")

**FURTHER INNER LOBBY** 2.75m x 1.23m (9' 0" x 4' 0") Door to staff Room/kitchen.