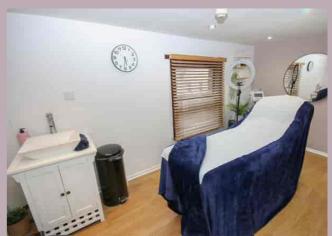

## **TREATMENT ROOM 1**

4.74m x 4.14m (15' 7" x 13' 7") max into chimney breast recesses. Twin aspect windows, shower cubicle with electric shower, wash hand basin with cupboard under, radiator, period door to under stairs storage cupboard.

#### **TREATMENT ROOM 2**

4.22m x 3.61m (13' 10" x 11' 10") 2 radiators, wash hand basin with cupboard under, ceiling beams.

#### **TREATMENT ROOM 3** 4.01m x 1.96m (13' 2" x 6' 5") Wash hand basin with cupboard under.

**TREATMENT ROOM 4** 4.79m x 3.56m (15' 9" x 11' 8") Wash hand basin, cupboard under, 3 storage cupboards, triple aspect windows.

#### **TREATMENT ROOM 5**

4.25m x 2.47m (13' 11" x 8' 1")