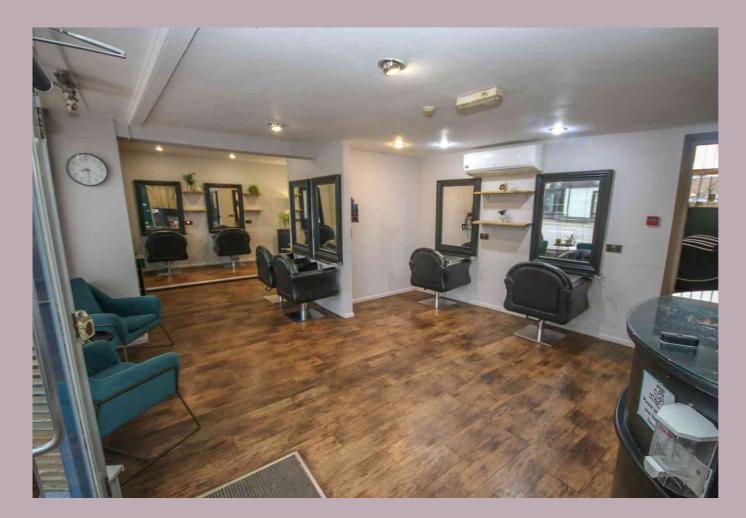

#### HAIR SALON

10m x 4.86m, narrowing to 4.68 (32' 10" x 15' 11" max narrowing to 15' 4") Door to outside, 2 radiators, steps up to

## HAIR WASHING AREA

3.74m x 2.88m (12' 3" x 9' 5") Door into

**INNER LOBBY** 2.67m x 1.23m (8' 9" x 4' 0")

**FURTHER INNER LOBBY** 2.75m x 1.23m (9' 0" x 4' 0") Door to staff Room/kitchen.