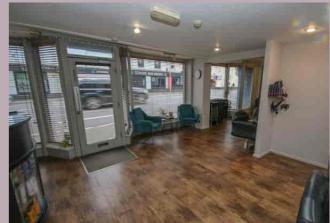

#### HAIR SALON

10m x 4.86m, narrowing to 4.68 (32' 10" x 15' 11" max narrowing to 15' 4") Door to outside, 2 radiators, steps up to