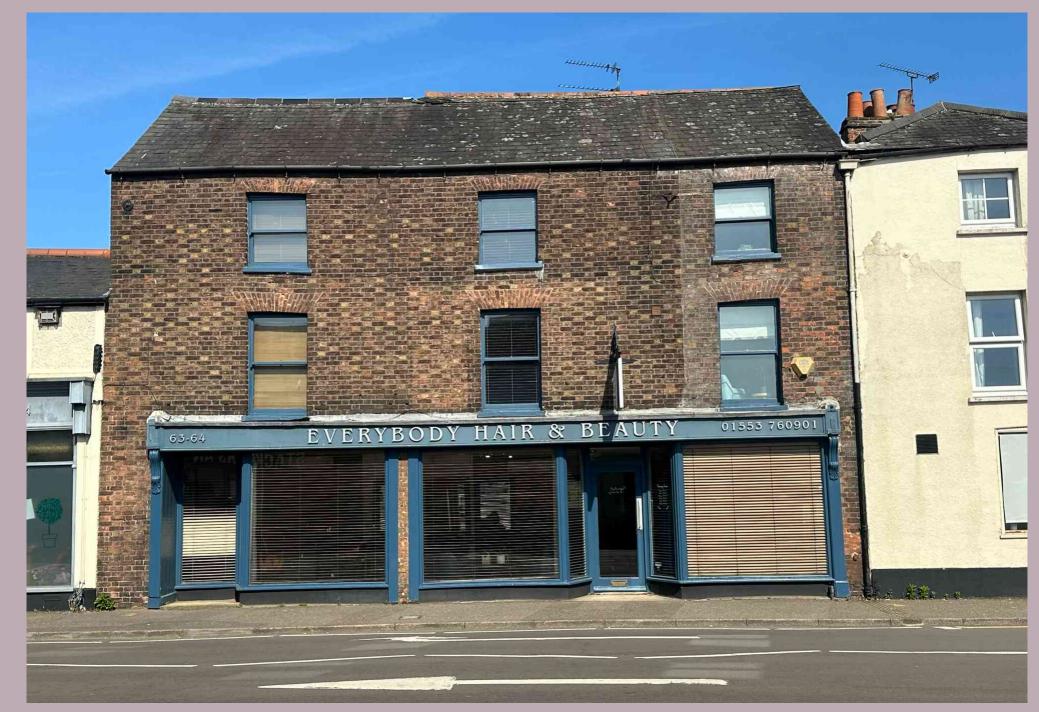

## 63 RAILWAY ROAD, KING'S LYNN, NORFOLK, PE30 1NE

A Victorian, 4 storey commercial premises with parking for 3 cars and yard being situated in a prominent location.

#### DESCRIPTION

A Victorian, 4 storey commercial premises with parking and yard being situated in a prominent location.

The property is built of solid brick walls under a slate roof and is currently let to Everybody Hair and Beauty (Please contact the agents for further details).