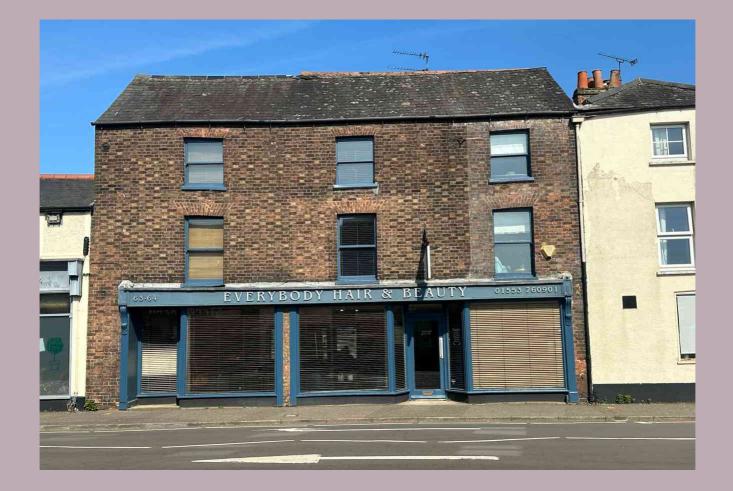

## 63 RAILWAY ROAD, KING'S LYNN, NORFOLK, PE30 1NE

A Victorian, 4 storey commercial premises with parking for 3 cars and yard being situated in a prominent location.

#### DESCRIPTION

A Victorian, 4 storey commercial premises with parking and yard being situated in a prominent location.

The property is built of solid brick walls under a slate roof and is currently let to Everybody Hair and Beauty (Please contact the agents for further details).