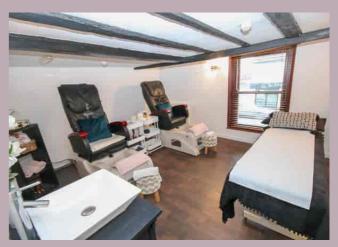

## **TREATMENT ROOM 1**

4.74m x 4.14m (15' 7" x 13' 7") max into chimney breast recesses. Twin aspect windows, shower cubicle with electric shower, wash hand basin with cupboard under, radiator, period door to under stairs storage cupboard.

#### **TREATMENT ROOM 2**

4.22m x 3.61m (13' 10" x 11' 10") 2 radiators, wash hand basin with cupboard under, ceiling beams.

## SECOND FLOOR LANDING

 $5.24m\ x\ 2.12m\ (17'\ 2''\ x\ 6'\ 11'')$  Radiator, staircase to third floor.

**NAIL ROOM** 4.44m x 2.66m (14' 7" x 8' 9") Radiator.