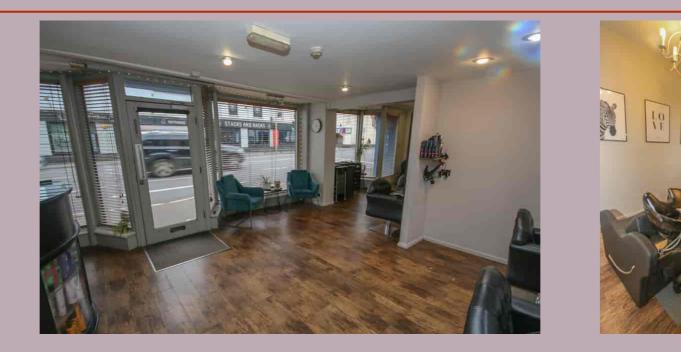

#### HAIR SALON

10m x 4.86m, narrowing to 4.68 (32' 10" x 15' 11" max narrowing to 15' 4") Door to outside, 2 radiators, steps up to

## HAIR WASHING AREA

3.74m x 2.88m (12' 3" x 9' 5") Door into

**INNER LOBBY** 2.67m x 1.23m (8' 9" x 4' 0")

**FURTHER INNER LOBBY** 2.75m x 1.23m (9' 0" x 4' 0") Door to staff Room/kitchen.