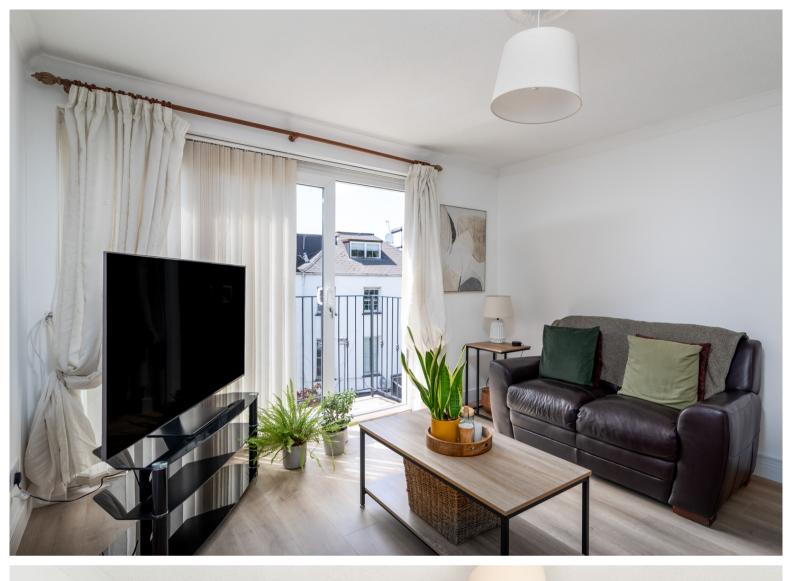

### PROPERTY DESCRIPTION

We are pleased to present this top-floor, purpose-built 2 double bedroom apartment measuring 586ft2. The west-facing balcony floods the main living spaces with natural light. Located in St Helier and close to all amenities. This apartment is part of a three-story complex (well-maintained communal stairwell) — and features a generous living/dining area that opens onto the balcony, a separate, fully-fitted kitchen, two spacious double bedrooms, and a functional shower room. Ready to move in condition and available without an onward chain. The service charge is paid for the remainder of 2024; pay nothing until 2025! Ideal for a First Time or Investment buyer. Viewing is highly recommended. SOLE AGENT.

# **FEATURES**

- 2 bedroom balcony apartment
- 2nd floor, light & bright
- Refurbished walk-in interior

- Spacious living/dining room
- Quiet St Helier location
- No onward chain, sole agent

# Refurbishment details

Double glazing throughout.

Electrics upgraded, new consumer unit, ECIR certificates. New storage heating and panel heaters installed Dec 23. New flooring Dec 23.

Hot Water Cylinder serviced Feb 24. New internal door fittings April 24. Painting and decoration May 24.