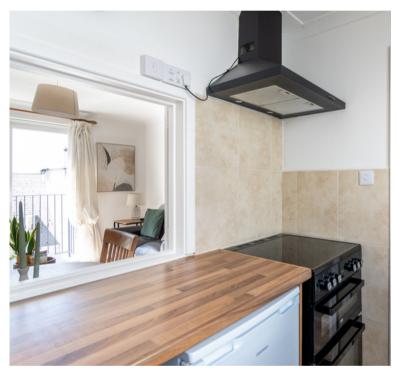

### PROPERTY DESCRIPTION

We are pleased to present this top-floor, purpose-built 2 double bedroom apartment measuring 586ft2. The west-facing balcony floods the main living spaces with natural light. Located in St Helier and close to all amenities. This apartment is part of a three-story complex (well-maintained communal stairwell) — and features a generous living/dining area that opens onto the balcony, a separate, fully-fitted kitchen, two spacious double bedrooms, and a functional shower room. Ready to move in condition and available without an onward chain. The service charge is paid for the remainder of 2024; pay nothing until 2025! Ideal for a First Time or Investment buyer. Viewing is highly recommended. SOLE AGENT.

# Refurbishment details

Double glazing throughout.

Electrics upgraded, new consumer unit, ECIR certificates. New storage heating and panel heaters installed Dec 23. New flooring Dec 23.

Hot Water Cylinder serviced Feb 24. New internal door fittings April 24. Painting and decoration May 24.