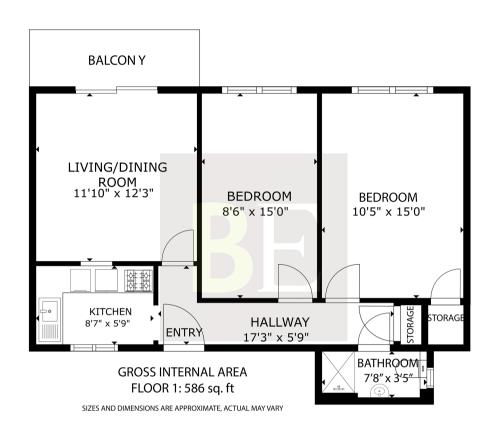

signated parking, two EVie cars are located at the side of the building. The property is within a Resident's Parking Zone. St Thomas' Church car park is across the road, subject to availability via the church office.

# Refurbishment details

Double glazing throughout.

Electrics upgraded, new consumer unit, ECIR certificates. New storage heating and panel heaters installed Dec 23. New flooring Dec 23.

Hot Water Cylinder serviced Feb 24. New internal door fittings April 24. Painting and decoration May 24.

# Service charges

£244.88 per month includes parish rates, building insurance, water, sinking fund, communal lighting, cleaning, and maintenance. Please be aware that the electricity costs for the property are not included in the service charge.





















### **FLOORPLAN**