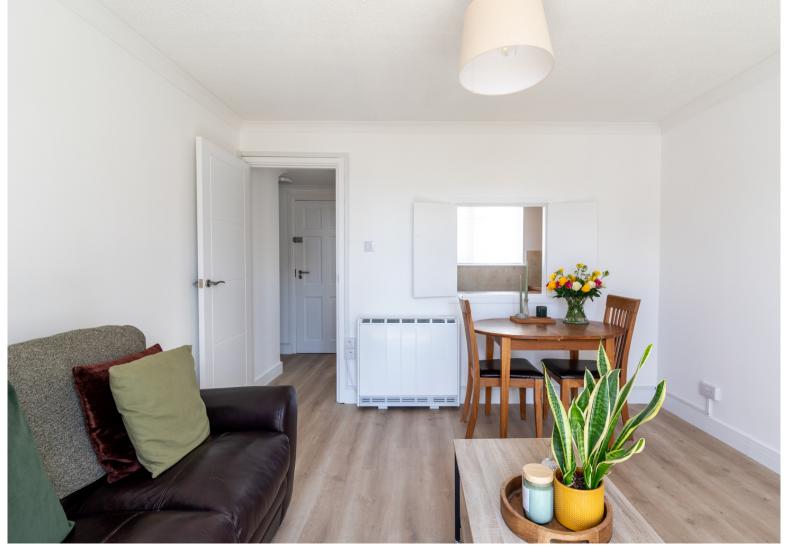

### PROPERTY DESCRIPTION

We are pleased to present this top-floor, purpose-built 2 double bedroom apartment measuring 586ft2. The west-facing balcony floods the main living spaces with natural light. Located in St Helier and close to all amenities. This apartment is part of a three-story complex (well-maintained communal stairwell) — and features a generous living/dining area that opens onto the balcony, a separate, fully-fitted kitchen, two spacious double bedrooms, and a functional shower room. Ready to move in condition and available without an onward chain. The service charge is paid for the remainder of 2024; pay nothing until 2025! Ideal for a First Time or Investment buyer. Viewing is highly recommended. SOLE AGENT.

# Refurbishment details

Double glazing throughout.

Electrics upgraded, new consumer unit, ECIR certificates. New storage heating and panel heaters installed Dec 23. New flooring Dec 23.

Hot Water Cylinder serviced Feb 24. New internal door fittings April 24. Painting and decoration May 24.