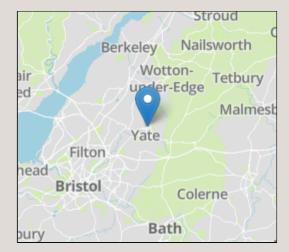

#### Situation

Autumn Brook is an extension to the existing Brimsham Park development and is a modern suburb found in North Yate, located approximately 5.8 miles from the M4 Junction 18 and 11.3 miles from the centre of Bristol. It has a secondary school, skate park, public houses and some local shops including a Tesco Express. Central Yate has a train station with main line connections, a refurbished leisure centre, retail park (including cinema and restaurants) and a large shopping centre which caters for all needs. From Yate there is easy access to the nearby market town of Chipping Sodbury which has an historic High Street dating back to the 12th Century. Chipping Sodbury also offers a range of shops and businesses and more recently a Waitrose store. There is a selection of both Primary and Secondary Schooling in the area of good reputation.

#### **Directions**

Leaving Chipping Sodbury on the Wickwar Road, continue straight over the first two roundabouts and after a short drive turn left onto Pegg Hill. Take the 2nd right turning onto Clayhill Drive, go pass the first entrance to Dingley Lane and take the next/2nd turning shortly after. Once in go past Buckthorne Drive on your left and take the 2nd turning into Buckthorne Drive where you will see the coach house on your right.