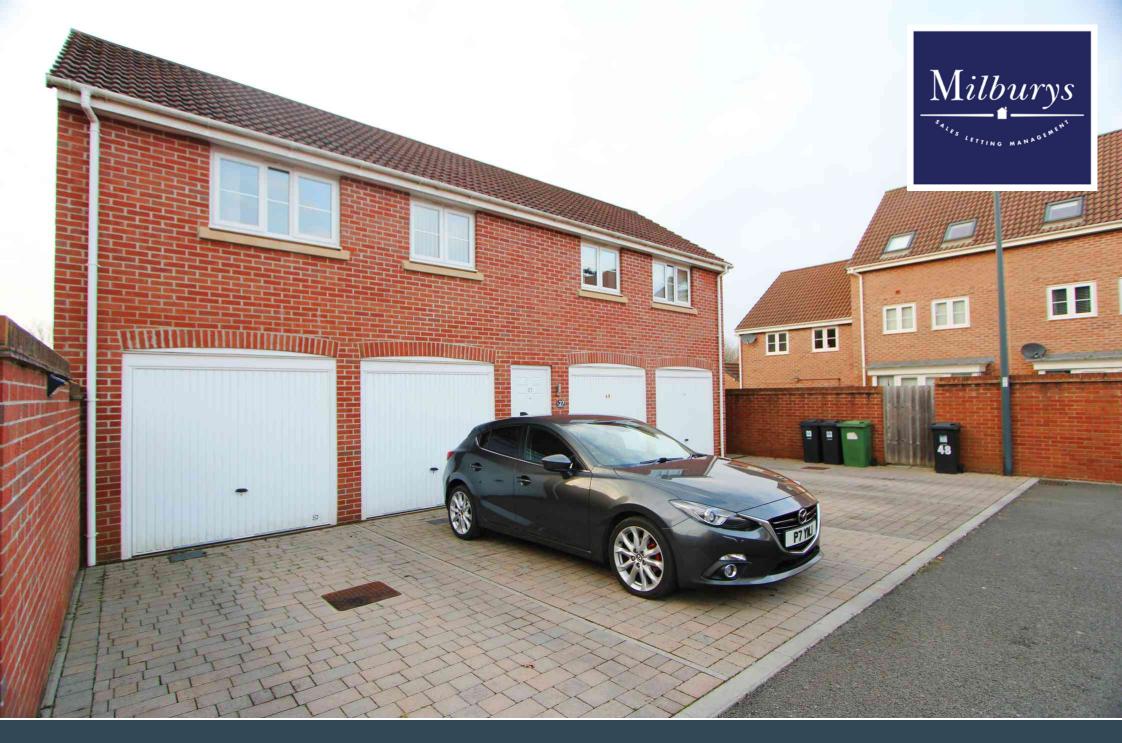

27 Buckthorn Court, Yate, South Gloucestershire, BS37 7DG

£260,000

## 27 Buckthorn Court, Yate, South Gloucestershire BS37 7DG

We are delighted to offer this lovely detached Coach House, situated in a cul-de-sac just off the very popular Clayhill Drive area in North Yate. Just 8 years old, this Freehold property is in good condition and ready to move into. Boasting a lovely open plan feel there is a spacious lounge/diner which then leads into a well equipped kitchen with white units and even space for a breakfast table if wanted. Moving through the apartment, you will find two double bedrooms and a white family bathroom. The property offers detached living in an elevated first floor position above the 4 garages, 1 of which belongs to the property. Having the garage below means the flat benefits from a secure extra storage area, which is under the stairs that lead up to the first floor of the coach house. The property also comes with a parking space in front of the garage which is immediately next to the front door to the flat. An ideal first time property - the seller has been living here since it was built - or an investment alike. There is an estate management fee with the property of which the 2024 charge was £198.