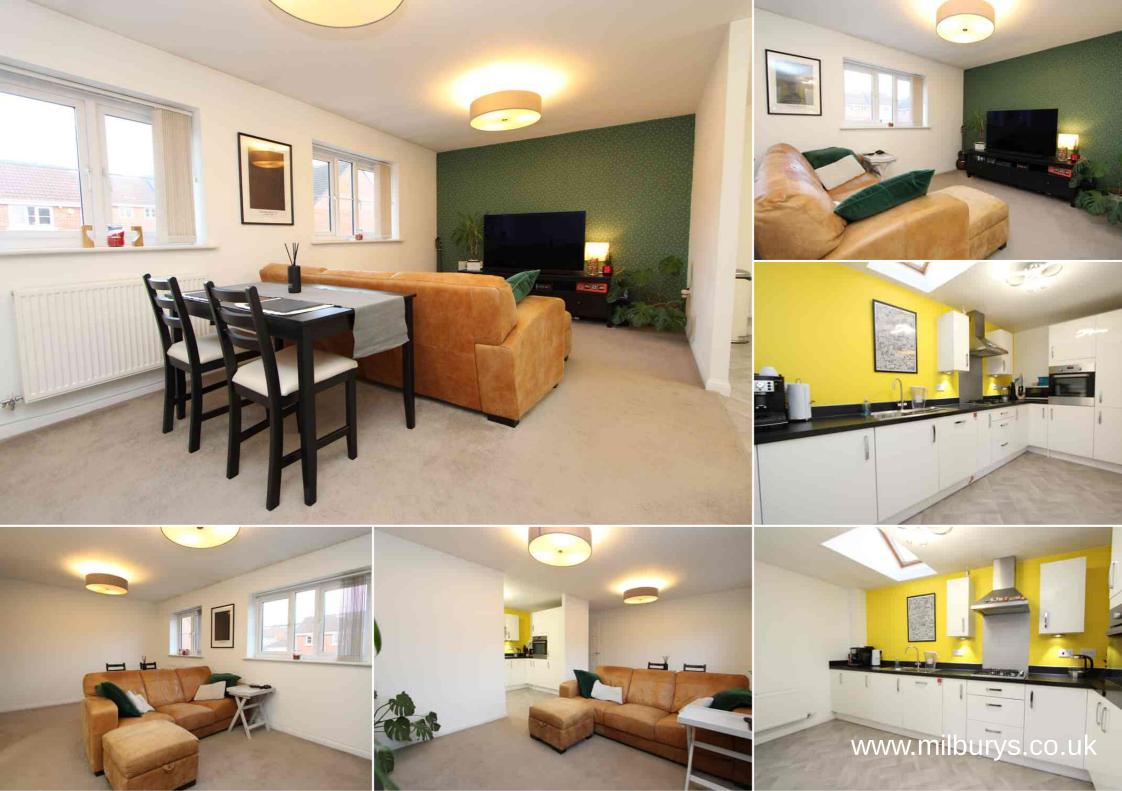

## 27 Buckthorn Court, Yate, South Gloucestershire BS37 7DG

We are delighted to offer this lovely detached Coach House, situated in a cul-de-sac just off the very popular Clayhill Drive area in North Yate. Just 8 years old, this Freehold property is in good condition and ready to move into. Boasting a lovely open plan feel there is a spacious lounge/diner which then leads into a well equipped kitchen with white units and even space for a breakfast table if wanted. Moving through the apartment, you will find two double bedrooms and a white family bathroom. The property offers detached living in an elevated first floor position above the 4 garages, 1 of which belongs to the property. Having the garage below means the flat benefits from a secure extra storage area, which is under the stairs that lead up to the first floor of the coach house. The property also comes with a parking space in front of the garage which is immediately next to the front door to the flat. An ideal first time property - the seller has been living here since it was built - or an investment alike. There is an estate management fee with the property of which the 2024 charge was £198.

#### **Property Highlights, Accommodation & Services**

- Coach House Apartment 
  Detached Building Over Garaging 
  Built Just Circa 8 Years Ago Being Sold by Original Owner
- Open Plan Living And Dining Space Two Double Bedrooms Spacious Kitchen with Fitted Appliances
- Double Glazing and Gas Central Heating Single Garage with Driveway Parking for One Car
- Freehold Property. £198 Charge for 2024 Management Company Fees 
  Council Tax Band B South Gloucestershire Council