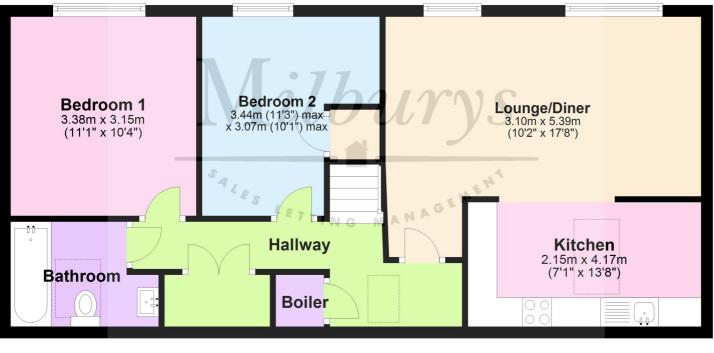

### First Floor Approx. 63.9 sq. metres (687.5 sq. feet)

Total area: approx. 63.9 sq. metres (687.5 sq. feet)

For Illustrative Purposes Only. Not to Scale. Plan produced using PlanUp.