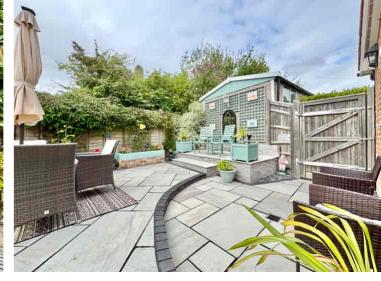

15 Chartres, Bexhill-on-Sea, East Sussex, TN40 2NG
Immaculately Presented Two Bedroom Detached Bungalow With Single Garage & Off-Road Parking £380,000
- Freehold

Property Cafe are delighted to present to the market this immaculately presented, two bedroom, detached bungalow for sale positioned in a sought after residential pocket of Bexhill while boasting a landscaped west facing rear garden, garage & off-road parking. Accommodation and benefits include; A storm porch leading into the entrance hall with storage cupboards & giving access to all internal rooms; Spacious dual aspect lounge/diner with feature fire place and french doors leading onto the garden; Modern fitted high gloss kitchen with integrated appliances including, oven, fridge, washing machine, dishwasher and gas hob; Two well proportioned double bedrooms the master offering fitted wardrobes with sliding doors; Recently updated shower room comprising of a w=double walk-in shower cubicle, wash basin & WC. Externally the property benefits from a comprehensively landscaped west facing rear garden; Additional European style patio area ensuring an ideal breakfast spot; single garage with up & over door and off-road parking. The bungalow is offered for sale in excellent decorative order throughout, gas central heated and double glazed. We recommend you view at your earliest convenience.

- Two Bedroom Detached Bungalow For Sale
  - Spacious Lounge/Diner
  - Modern Fitted Kitchen With Integrated Appliances
- Two Well Proportioned Double Bedrooms
  - Modern Fitted Shower Room.

- Low Maintenance Landscaped West Facing Rear Garden
  - Single Garage & Off-Road Parking
  - Additional European Style Patio Area
- Comprehensively Refurbished To A High Spec
  - Sought After Residential Location