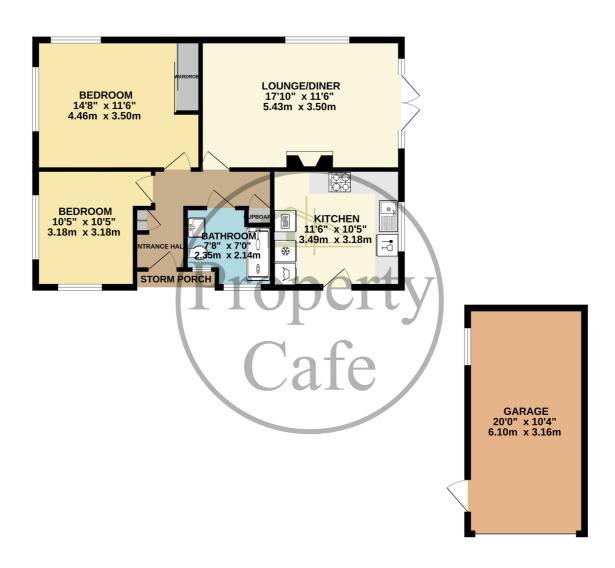

## GROUND FLOOR 913 sq.ft. (84.8 sq.m.) approx.

TOTAL FLOOR AREA: 913 sq.ft. (84.8 sq.m.) approx.

White overy attempt has been made to ensure the accuracy of the floroplan contained here, measurements of doors, window, common made to ensure the accuracy of the floroplan contained here. The services of doors, window, common the statement. This plan is for illustrative purposes only and should be used as such by any prospective purchaser. The services, systems and appliances shown have not been tested and no guarantee as to their operability or efficiency can be given.