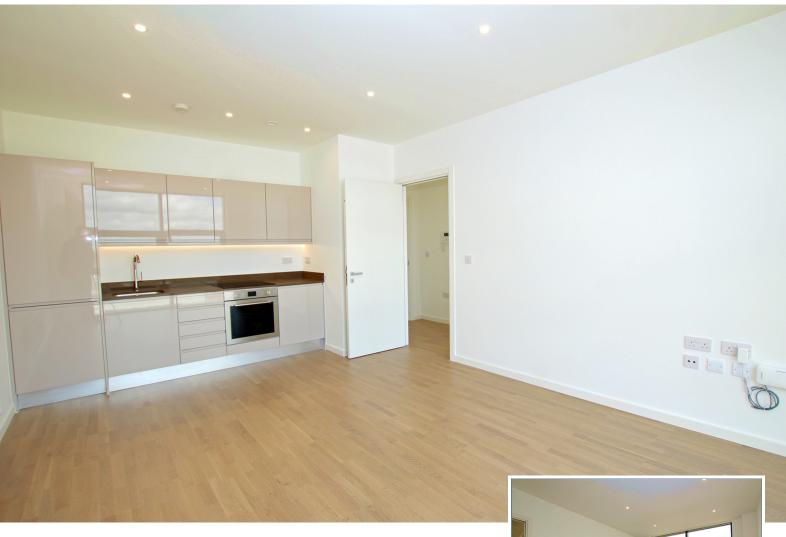

Stylish one bedroom apartment in Central Milton Keynes.

The entirety of the property is finished to a high spec throughout with integrated goods to include; an oven with an induction hob, a fridge freezer, a dishwasher, and a washing machine. The open plan living room has floor to ceiling windows offering lots of natural light throughout. The master bedroom has city views and the four-piece family bathroom has a premium finish with a vanity basin, a bath with a glass screen door and overhead shower and w/c.