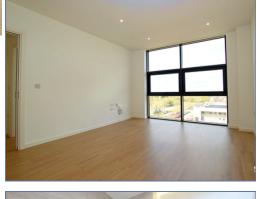

Stylish one bedroom apartment in Central Milton Keynes.

The entirety of the property is finished to a high spec throughout with integrated goods to include; an oven with an induction hob, a fridge freezer, a dishwasher, and a washing machine. The open plan living room has floor to ceiling windows offering lots of natural light throughout. The master bedroom has city views and the four-piece family bathroom has a premium finish with a vanity basin, a bath with a glass screen door and overhead shower and w/c.