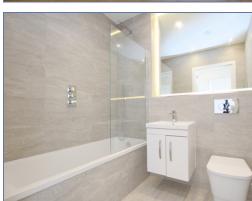

Stylish one bedroom apartment in Central Milton Keynes.

The entirety of the property is finished to a high spec throughout with integrated goods to include; an oven with an induction hob, a fridge freezer, a dishwasher, and a washing machine. The open plan living room has floor to ceiling windows offering lots of natural light throughout. The master bedroom has city views and the four-piece family bathroom has a premium finish with a vanity basin, a bath with a glass screen door and overhead shower and w/c.