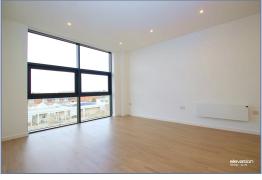

Stylish one bedroom apartment in Central Milton Keynes.

The entirety of the property is finished to a high spec throughout with integrated goods to include; an oven with an induction hob, a fridge freezer, a dishwasher, and a washing machine. The open plan living room has floor to ceiling windows offering lots of natural light throughout. The master bedroom has city views and the four-piece family bathroom has a premium finish with a vanity basin, a bath with a glass screen door and overhead shower and w/c.