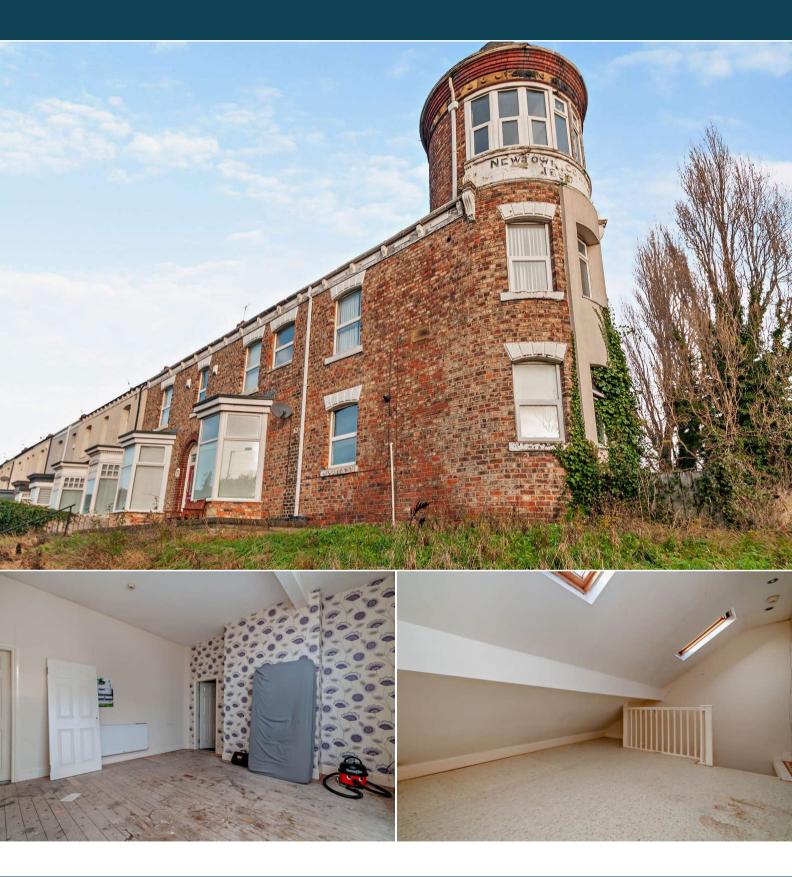

## Bishopton Road Stockton-on-Tees

Bettermove are proud to present this 4 bedroom terraced house in Stockton on Tees available with no forward chain.

The property is split into 2, 2 bedroom flats. 2A is currently tenanted and 2B is vacant.

The council tax band is A.

The interior of this property comprises two flats whit a spacious living room, fitted kitchen, 2 bedrooms and bathroom in each. The exterior boasts a small rear yard.

Located in the popular town of Stockton-on-Tees, the property is close to a range of amenities, including shops, supermarkets, restaurants and pubs. Excellent transport connections can be found from the A1305, Stockton train station and many local bus routes.