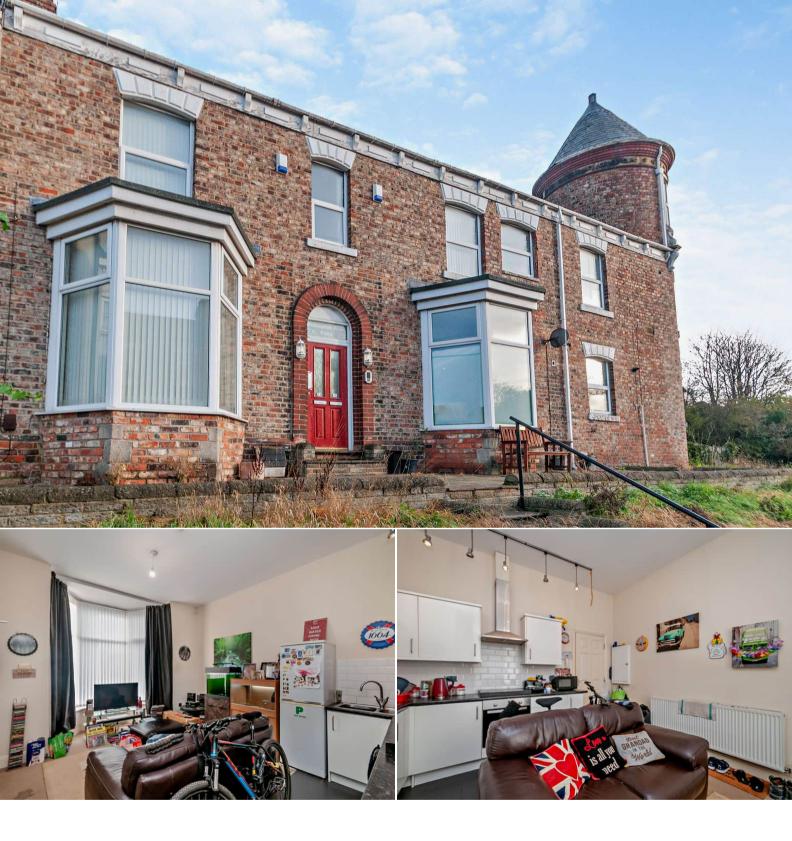

## Bishopton Road Stockton-on-Tees

Bettermove are proud to present this 4 bedroom terraced house in Stockton on Tees available with no forward chain.

The property is split into 2, 2 bedroom flats. 2A is currently tenanted and 2B is vacant.

The property is currently tenanted and it will be sold with tenants in situ for immediate investment. Rental yields can be obtained through Bettermove.

The property benefits from double glazing, gas central heating throughout.

The council tax band is A.

The interior of this property comprises two flats whit a spacious living room, fitted kitchen, 2 bedrooms and bathroom in each. The exterior boasts a small rear yard.

Located in the popular town of Stockton-on-Tees, the property is close to a range of amenities, including shops, supermarkets, restaurants and pubs. Excellent transport connections can be found from the A1305, Stockton train station and many local bus routes.