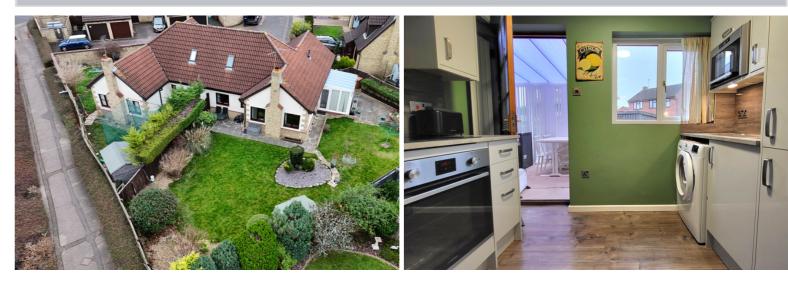

# **OUTSIDE**

# **KITCHEN**

5' 9" x 8' 9" (1.75m x 2.67m) (approx) Fitted with a range of base and eye level units with work surfaces over, sink unit with  $8' 2'' \times 11' 8''$  (2.49m x 3.56m) hob and wine cooler, plumbing loft access and radiator. machine, washing а for integrated fridge/ freezer and 8' 1" (max) x 11' 1" (max) (2.46m radiator.