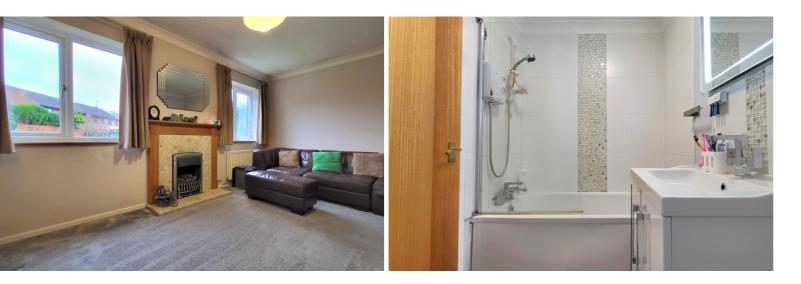

# LOUNGE

11' 3" (max) x 8' 9" (min) (3.43m radiator. x 2.67m) 14' 6"( 4.42m) (approx) (L - Shape) Two windows to rear and radiator

4' 9" (max)x 8' 7"(max) (1.45m x 2.62m) (approx) (L-Shape) Fitted with a three piece suite comprising low level W/C, wash hand basin, bath with shower over and radiator.