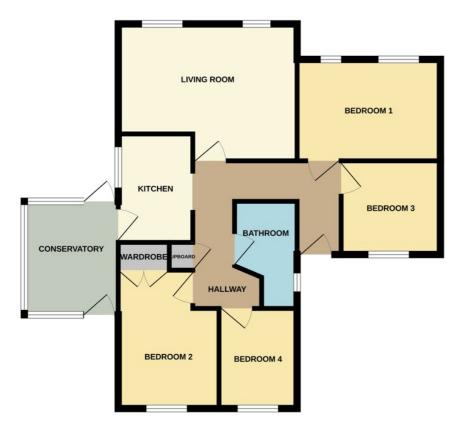

### 40 Hythegate, Werrington PE4 7ZP

\*\*\* SPACIOUS WRAP AROUND GARDEN \*\*\* '' Located in a sought after cul de sac in Werrington, this 4 bedroom semi detached bungalow offers fantastic opportunity for a potential loft conversion with the neighbouring property having already done so, and a window already in place. The bungalow itself features an entrance hall, 4 bedrooms, living room, kitchen, conservatory, a spacious garden and parking. Viewings are highly recommended to appreciate the location and the home itself. EPC Energy Rating - D/Council Tax Band - C ''.

### **ENTRANCE**

Door to front.

# **KITCHEN**

5' 9" x 8' 9" (1.75m x 2.67m) (approx) Fitted with a range of base and eye level units with work surfaces over, sink unit with  $8' 2'' \times 11' 8''$  (2.49m x 3.56m) hob and wine cooler, plumbing loft access and radiator. machine, washing а for integrated fridge/ freezer and 8' 1" (max) x 11' 1" (max) (2.46m radiator.

# LOUNGE

11' 3" (max) x 8' 9" (min) (3.43m radiator. x 2.67m) 14' 6"( 4.42m) (approx) (L - Shape) Two windows to rear and radiator

# **CONSERVATORY**

7' 8" x 9' 3" (2.34m x 2.82m) (approx) Door to front, door to rear, UPVC double glazed windows to rear and side.

# **BEDROOM 1**

mixer tap over, integrated oven, (approx) Two windows to rear,

# **BEDROOM 2**

x 3.38m) (approx) Window to front, built in wardrobe and

# **BEDROOM 3**

7' 6" x 8' 1" (2.29m x 2.46m) The front of the property has (approx) Window to front and parking. radiator.

The floorplan is for illustrative **BEDROOM 4** 6' 1" x 8' 1" (1.85m x 2.46m) purposes only. Fixtures and (approx) Window to front and fittings do not represent the current state of the property. Not radiator. to scale and is meant as a guide **BATHROOM** only.

4' 9" (max)x 8' 7"(max) (1.45m x 2.62m) (approx) (L-Shape) Fitted with a three piece suite comprising low level W/C, wash hand basin, bath with shower over and radiator.