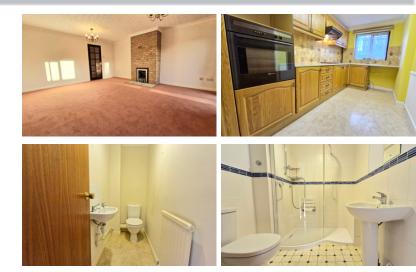

#### **KITCHEN/BREAKFAST ROOM**

12' 9" x 7' 1" max (3.89m x 2.16m max) (approx) Fitted with a range of eye level and base units with worktops over. Sink and drainer with mixer tap over. Eye level oven, hob with extractor fan over. Space and plumbing for washing machine. Coving to ceiling, radiator. UPVC double glazed window to the front.

#### **CLOAKROOM**

Fitted with a two piece suite comprising wash hand basin The floor plan is for illustrative purposes only. Fixtures and and WC. Radiator, coving to ceiling, extractor fan.

#### LOUNGE/DINER

17' 4" x 13' 6" (5.28m x 4.11m) (approx) Fireplace, radiator, coving to ceiling. UPVC double glazed window and French doors to the rear.

#### SHOWER ROOM

Fitted with a three piece suite comprising walk-in shower, wash hand basin and WC. Part tiled, coving to ceiling, extractor fan and radiator.