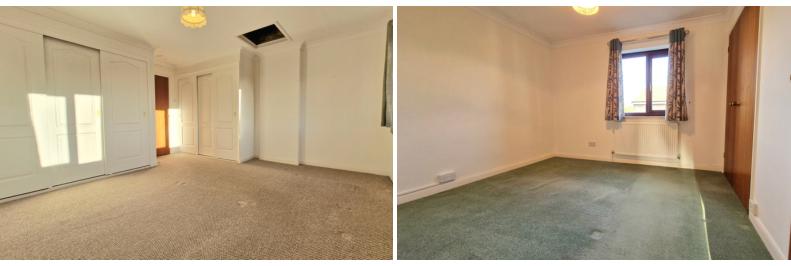

#### **BEDROOM ONE**

14' 4" x 13' 6" (4.37m x 4.11m) (approx) Two UPVC double glazed windows to the rear. Two built in wardrobes, radiator, loft access and coving to ceiling.

#### **BEDROOM TWO**

10' 4" x 9' 8" (3.15m x 2.95m) (approx) UPVC double glazed window to the front. Built in wardrobe, radiator and coving to ceiling.