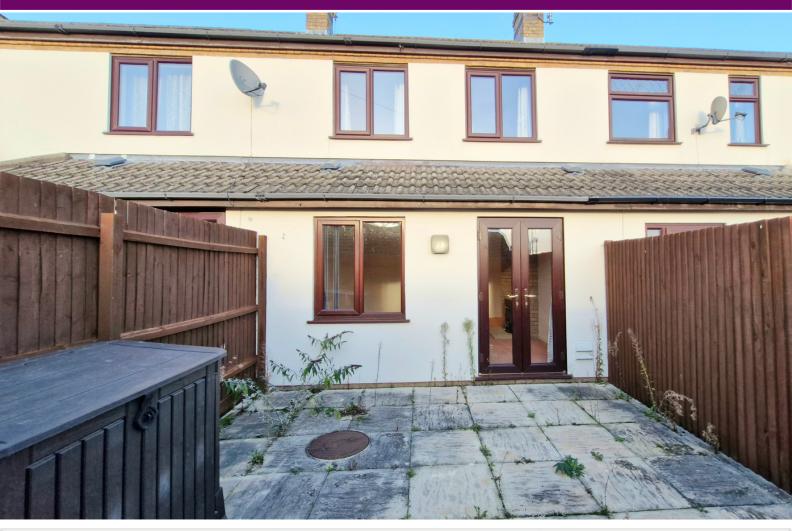

#### OUTSIDE

The low maintenance garden is enclosed with timber fencing, paved with patio slabs, and has a gate leading to parking and the single garage.