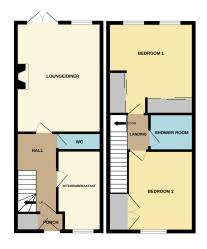

#### **ENTRANCE PORCH**

UPVC double glazed door to the front.

#### HALLWAY

Double radiator. Stairs to first floor accommodation. Coving to ceiling.

#### **KITCHEN/BREAKFAST ROOM**

12' 9" x 7' 1" max (3.89m x 2.16m max) (approx) Fitted with a range of eye level and base units with worktops over. Sink and drainer with mixer tap over. Eye level oven, hob with extractor fan over. Space and plumbing for washing machine. Coving to ceiling, radiator. UPVC double glazed window to the front.

#### **CLOAKROOM**

Fitted with a two piece suite comprising wash hand basin The floor plan is for illustrative purposes only. Fixtures and and WC. Radiator, coving to ceiling, extractor fan.

#### LOUNGE/DINER

17' 4" x 13' 6" (5.28m x 4.11m) (approx) Fireplace, radiator, coving to ceiling. UPVC double glazed window and French doors to the rear.

#### LANDING

Loft access, coving to ceiling.

#### **BEDROOM ONE**

14' 4" x 13' 6" (4.37m x 4.11m) (approx) Two UPVC double glazed windows to the rear. Two built in wardrobes, radiator, loft access and coving to ceiling.

#### **BEDROOM TWO**

10' 4" x 9' 8" (3.15m x 2.95m) (approx) UPVC double glazed window to the front. Built in wardrobe, radiator and coving to ceiling.

#### SHOWER ROOM

Fitted with a three piece suite comprising walk-in shower, wash hand basin and WC. Part tiled, coving to ceiling, extractor fan and radiator.

#### **AGENT NOTE**

fittings do not represent the current state of the property. Not to scale and is meant as a guide only.

itted furniture etc. We have not tested any apparatus, equip e legal title of the property. All prosp uch details provided by us. We accept neant as a guide only