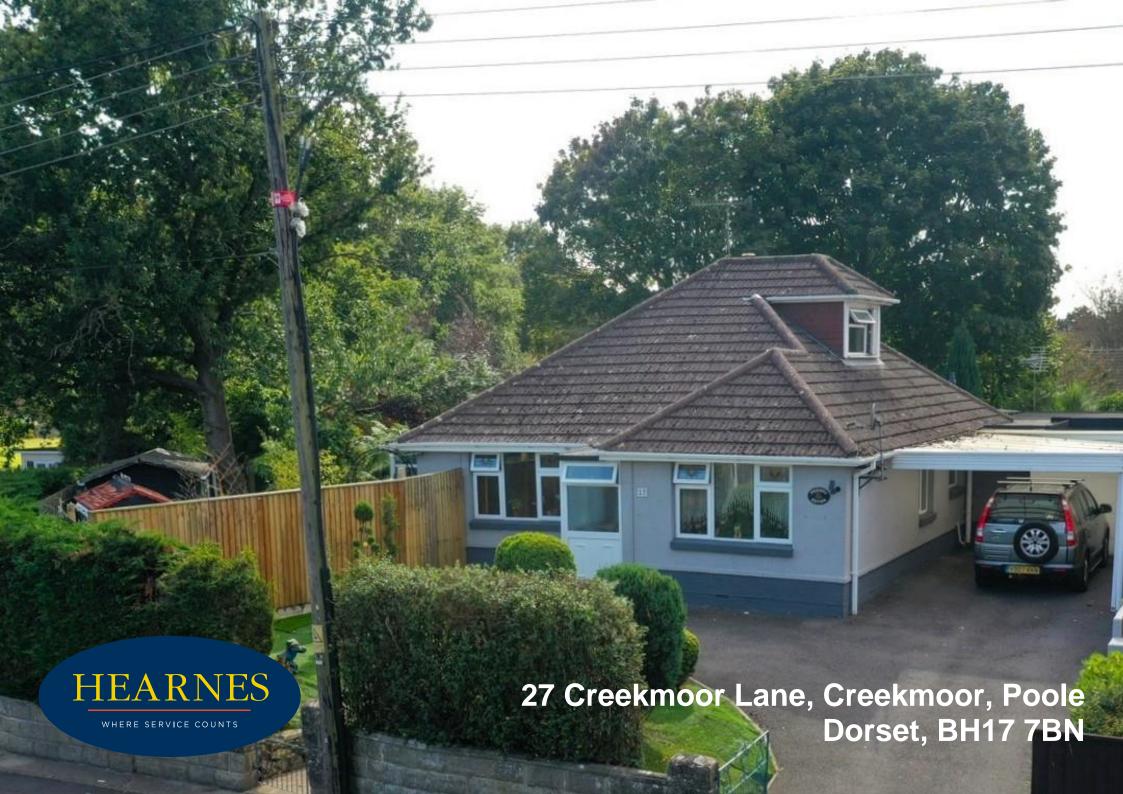

## 27 Creekmoor Lane, Creekmoor, Poole, BH17 7BN FREEHOLD PRICE £495,000

A deceptively spaces 4 bedroom detached chalet bungalow with side and rear extension providing annex accommodation and set on a large, landscaped corner plot with excellent off road parking and carport. The owners have enjoyed living at the property for 26 years and made many improvements. With a flexible layout, the home can be used as one dwelling, or with an annex with its own entrance. The current owners have found it ideal for extended family to live in or to rent out for extra income. The main home further enjoys a flexible layout with the main bedroom upstairs and 2 'his and her' ensuites. On the ground floor are 3 further bedrooms, currently 2 are being used as sitting/hobby rooms. The generous lounge has a recently fitted log burner and leads to a conservatory/garden room, which has a wonderful view of the side tropical garden. The kitchen opens into a conservatory/dining room and then onto the garden. Set in a convenient location, with bus routes, local shops and Creekmoor Lakes close by.

- 4 bed, 4 bath, extended, detached chalet bungalow with further annex accommodation
- Set on a generous corner plot with rear garden approximately 80' x 50'
- Spacious accommodation to include a generous sitting room with log burner
- Garden room/conservatory with views over the side garden
- Kitchen fitted with a range of units and work tops over. Fitted with gas hob, double oven and space for wine fridge, dishwasher, undercounter fridge.
  This room opens to the conservatory/dining room and then onto the garden
- Utility room with space and plumbing for washing machine, tumble dryer, and fridge/freezer. Utility room leads to the annex, so this area could become the annex kitchen
- Master bedroom with ensuite shower room and ensuite bathroom
- Annex accommodation to include a main reception room, shower room, storage room (former garage) and private patio. This area can be approached via a private front entrance
- Carport and off road parking for 4 cars
- A garden with a huge personality! Fully enclosed and very private having many themed areas to enjoy. Wheelchair friendly, resin path and patios leading around the various areas of the garden to include a Japanese garden, Jurassic garden, fairy garden and wild garden. There is a garden room which is a wonderful place to sit and enjoy the garden along with 4 ponds with Koi Carp