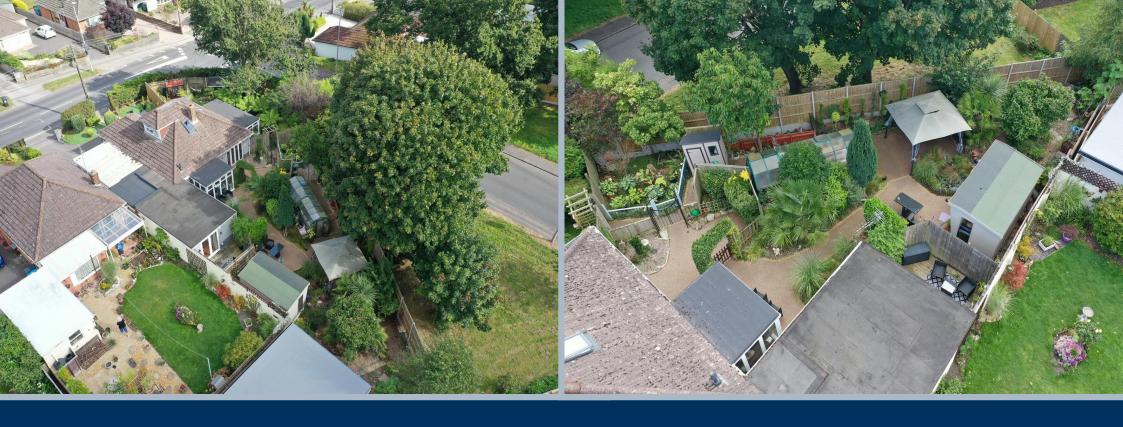

- 4 bed, 4 bath, extended, detached chalet bungalow with further annex accommodation
- Set on a generous corner plot with rear garden approximately 80' x 50'
- Spacious accommodation to include a generous sitting room with log burner
- Garden room/conservatory with views over the side garden
- Kitchen fitted with a range of units and work tops over. Fitted with gas hob, double oven and space for wine fridge, dishwasher, undercounter fridge.
  This room opens to the conservatory/dining room and then onto the garden
- Utility room with space and plumbing for washing machine, tumble dryer, and fridge/freezer. Utility room leads to the annex, so this area could become the annex kitchen
- Master bedroom with ensuite shower room and ensuite bathroom
- Annex accommodation to include a main reception room, shower room, storage room (former garage) and private patio. This area can be approached via a private front entrance
- Carport and off road parking for 4 cars
- A garden with a huge personality! Fully enclosed and very private having many themed areas to enjoy. Wheelchair friendly, resin path and patios leading around the various areas of the garden to include a Japanese garden, Jurassic garden, fairy garden and wild garden. There is a garden room which is a wonderful place to sit and enjoy the garden along with 4 ponds with Koi Carp