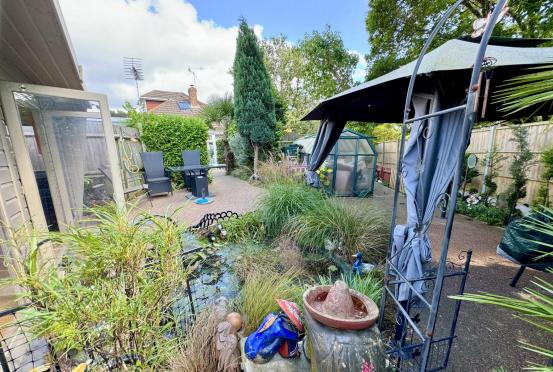

- 4 bed, 4 bath, extended, detached chalet bungalow with further annex accommodation
- Set on a generous corner plot with rear garden approximately 80' x 50'
- Spacious accommodation to include a generous sitting room with log burner
- Garden room/conservatory with views over the side garden
- Kitchen fitted with a range of units and work tops over. Fitted with gas hob, double oven and space for wine fridge, dishwasher, undercounter fridge.
  This room opens to the conservatory/dining room and then onto the garden
- Utility room with space and plumbing for washing machine, tumble dryer, and fridge/freezer. Utility room leads to the annex, so this area could become the annex kitchen
- Master bedroom with ensuite shower room and ensuite bathroom
- Annex accommodation to include a main reception room, shower room, storage room (former garage) and private patio. This area can be approached via a private front entrance
- Carport and off road parking for 4 cars
- A garden with a huge personality! Fully enclosed and very private having many themed areas to enjoy. Wheelchair friendly, resin path and patios leading around the various areas of the garden to include a Japanese garden, Jurassic garden, fairy garden and wild garden. There is a garden room which is a wonderful place to sit and enjoy the garden along with 4 ponds with Koi Carp