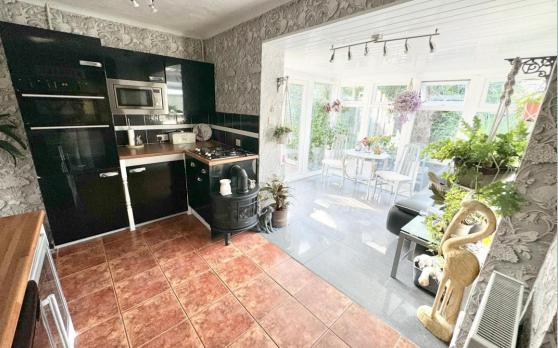

## 27 Creekmoor Lane, Creekmoor, Poole, BH17 7BN FREEHOLD PRICE £495,000

A deceptively spaces 4 bedroom detached chalet bungalow with side and rear extension providing annex accommodation and set on a large, landscaped corner plot with excellent off road parking and carport. The owners have enjoyed living at the property for 26 years and made many improvements. With a flexible layout, the home can be used as one dwelling, or with an annex with its own entrance. The current owners have found it ideal for extended family to live in or to rent out for extra income. The main home further enjoys a flexible layout with the main bedroom upstairs and 2 'his and her' ensuites. On the ground floor are 3 further bedrooms, currently 2 are being used as sitting/hobby rooms. The generous lounge has a recently fitted log burner and leads to a conservatory/garden room, which has a wonderful view of the side tropical garden. The kitchen opens into a conservatory/dining room and then onto the garden. Set in a convenient location, with bus routes, local shops and Creekmoor Lakes close by.

- 4 bed, 4 bath, extended, detached chalet bungalow with further annex accommodation
- Set on a generous corner plot with rear garden approximately 80' x 50'
- Spacious accommodation to include a generous sitting room with log burner
- Garden room/conservatory with views over the side garden
- Kitchen fitted with a range of units and work tops over. Fitted with gas hob, double oven and space for wine fridge, dishwasher, undercounter fridge.
  This room opens to the conservatory/dining room and then onto the garden
- Utility room with space and plumbing for washing machine, tumble dryer, and fridge/freezer. Utility room leads to the annex, so this area could become the annex kitchen
- Master bedroom with ensuite shower room and ensuite bathroom
- Annex accommodation to include a main reception room, shower room, storage room (former garage) and private patio. This area can be approached via a private front entrance
- Carport and off road parking for 4 cars
- A garden with a huge personality! Fully enclosed and very private having many themed areas to enjoy. Wheelchair friendly, resin path and patios leading around the various areas of the garden to include a Japanese garden, Jurassic garden, fairy garden and wild garden. There is a garden room which is a wonderful place to sit and enjoy the garden along with 4 ponds with Koi Carp