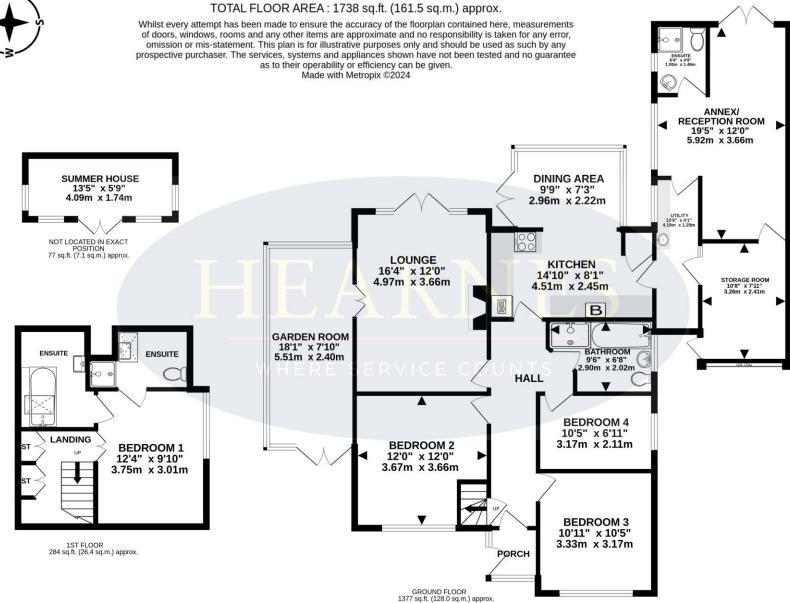

## 27 Creekmoor Lane, Creekmoor, Poole, BH17 7BN FREEHOLD PRICE £495,000

A deceptively spaces 4 bedroom detached chalet bungalow with side and rear extension providing annex accommodation and set on a large, landscaped corner plot with excellent off road parking and carport. The owners have enjoyed living at the property for 26 years and made many improvements. With a flexible layout, the home can be used as one dwelling, or with an annex with its own entrance. The current owners have found it ideal for extended family to live in or to rent out for extra income. The main home further enjoys a flexible layout with the main bedroom upstairs and 2 'his and her' ensuites. On the ground floor are 3 further bedrooms, currently 2 are being used as sitting/hobby rooms. The generous lounge has a recently fitted log burner and leads to a conservatory/garden room, which has a wonderful view of the side tropical garden. The kitchen opens into a conservatory/dining room and then onto the garden. Set in a convenient location, with bus routes, local shops and Creekmoor Lakes close by.

- 4 bed, 4 bath, extended, detached chalet bungalow with further annex accommodation
- Set on a generous corner plot with rear garden approximately 80' x 50'
- Spacious accommodation to include a generous sitting room with log burner
- Garden room/conservatory with views over the side garden
- Kitchen fitted with a range of units and work tops over. Fitted with gas hob, double oven and space for wine fridge, dishwasher, undercounter fridge.
  This room opens to the conservatory/dining room and then onto the garden
- Utility room with space and plumbing for washing machine, tumble dryer, and fridge/freezer. Utility room leads to the annex, so this area could become the annex kitchen
- Master bedroom with ensuite shower room and ensuite bathroom
- Annex accommodation to include a main reception room, shower room, storage room (former garage) and private patio. This area can be approached via a private front entrance
- Carport and off road parking for 4 cars
- A garden with a huge personality! Fully enclosed and very private having many themed areas to enjoy. Wheelchair friendly, resin path and patios leading around the various areas of the garden to include a Japanese garden, Jurassic garden, fairy garden and wild garden. There is a garden room which is a wonderful place to sit and enjoy the garden along with 4 ponds with Koi Carp