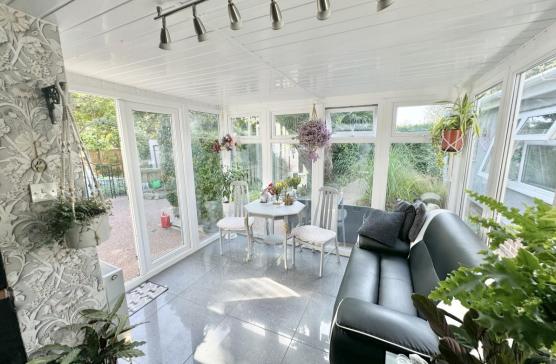

## 27 Creekmoor Lane, Creekmoor, Poole, BH17 7BN FREEHOLD PRICE £495,000

A deceptively spaces 4 bedroom detached chalet bungalow with side and rear extension providing annex accommodation and set on a large, landscaped corner plot with excellent off road parking and carport. The owners have enjoyed living at the property for 26 years and made many improvements. With a flexible layout, the home can be used as one dwelling, or with an annex with its own entrance. The current owners have found it ideal for extended family to live in or to rent out for extra income. The main home further enjoys a flexible layout with the main bedroom upstairs and 2 'his and her' ensuites. On the ground floor are 3 further bedrooms, currently 2 are being used as sitting/hobby rooms. The generous lounge has a recently fitted log burner and leads to a conservatory/garden room, which has a wonderful view of the side tropical garden. The kitchen opens into a conservatory/dining room and then onto the garden. Set in a convenient location, with bus routes, local shops and Creekmoor Lakes close by.

- 4 bed, 4 bath, extended, detached chalet bungalow with further annex accommodation
- Set on a generous corner plot with rear garden approximately 80' x 50'
- Spacious accommodation to include a generous sitting room with log burner
- Garden room/conservatory with views over the side garden
- Kitchen fitted with a range of units and work tops over. Fitted with gas hob, double oven and space for wine fridge, dishwasher, undercounter fridge.
  This room opens to the conservatory/dining room and then onto the garden
- Utility room with space and plumbing for washing machine, tumble dryer, and fridge/freezer. Utility room leads to the annex, so this area could become the annex kitchen
- Master bedroom with ensuite shower room and ensuite bathroom
- Annex accommodation to include a main reception room, shower room, storage room (former garage) and private patio. This area can be approached via a private front entrance
- Carport and off road parking for 4 cars
- A garden with a huge personality! Fully enclosed and very private having many themed areas to enjoy. Wheelchair friendly, resin path and patios leading around the various areas of the garden to include a Japanese garden, Jurassic garden, fairy garden and wild garden. There is a garden room which is a wonderful place to sit and enjoy the garden along with 4 ponds with Koi Carp