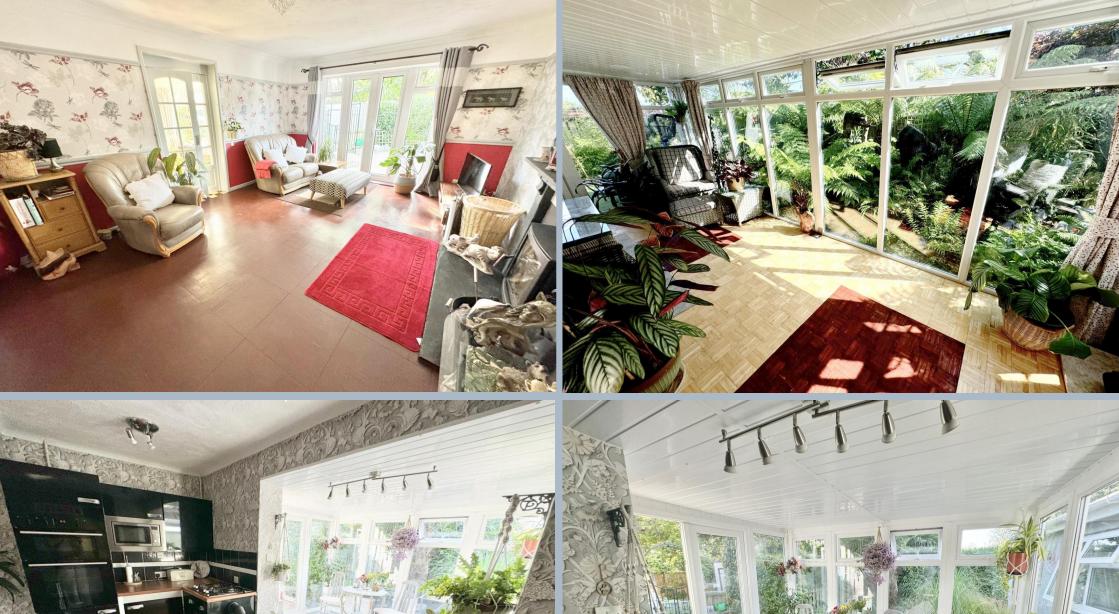

## 27 Creekmoor Lane, Creekmoor, Poole, BH17 7BN FREEHOLD PRICE £495,000

A deceptively spaces 4 bedroom detached chalet bungalow with side and rear extension providing annex accommodation and set on a large, landscaped corner plot with excellent off road parking and carport. The owners have enjoyed living at the property for 26 years and made many improvements. With a flexible layout, the home can be used as one dwelling, or with an annex with its own entrance. The current owners have found it ideal for extended family to live in or to rent out for extra income. The main home further enjoys a flexible layout with the main bedroom upstairs and 2 'his and her' ensuites. On the ground floor are 3 further bedrooms, currently 2 are being used as sitting/hobby rooms. The generous lounge has a recently fitted log burner and leads to a conservatory/garden room, which has a wonderful view of the side tropical garden. The kitchen opens into a conservatory/dining room and then onto the garden. Set in a convenient location, with bus routes, local shops and Creekmoor Lakes close by.

- 4 bed, 4 bath, extended, detached chalet bungalow with further annex accommodation
- Set on a generous corner plot with rear garden approximately 80' x 50'
- Spacious accommodation to include a generous sitting room with log burner
- Garden room/conservatory with views over the side garden
- Kitchen fitted with a range of units and work tops over. Fitted with gas hob, double oven and space for wine fridge, dishwasher, undercounter fridge.
  This room opens to the conservatory/dining room and then onto the garden
- Utility room with space and plumbing for washing machine, tumble dryer, and fridge/freezer. Utility room leads to the annex, so this area could become the annex kitchen
- Master bedroom with ensuite shower room and ensuite bathroom
- Annex accommodation to include a main reception room, shower room, storage room (former garage) and private patio. This area can be approached via a private front entrance
- Carport and off road parking for 4 cars
- A garden with a huge personality! Fully enclosed and very private having many themed areas to enjoy. Wheelchair friendly, resin path and patios leading around the various areas of the garden to include a Japanese garden, Jurassic garden, fairy garden and wild garden. There is a garden room which is a wonderful place to sit and enjoy the garden along with 4 ponds with Koi Carp