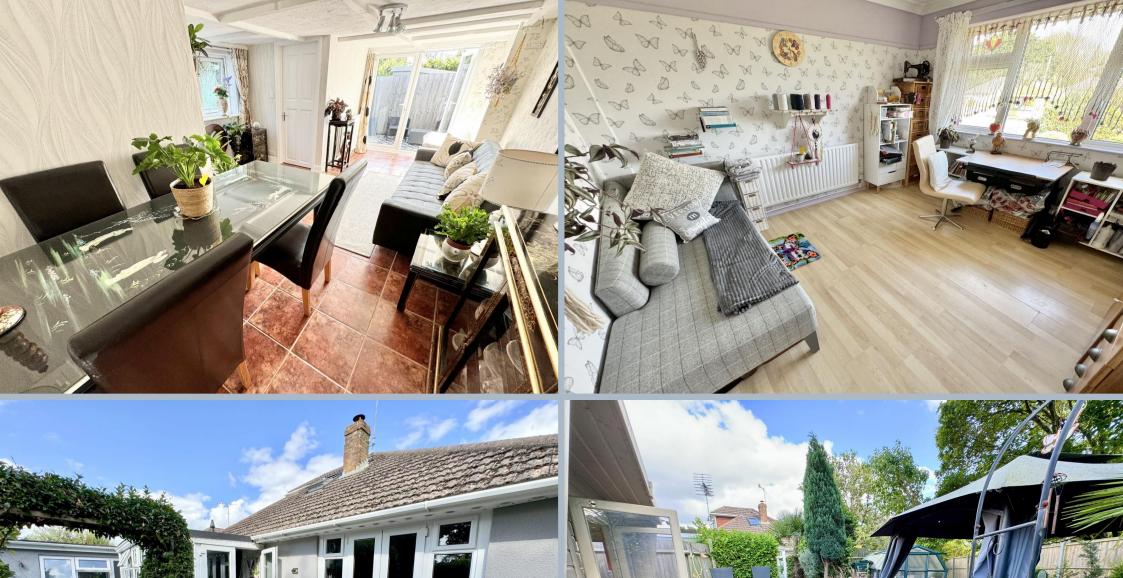

## 27 Creekmoor Lane, Creekmoor, Poole, BH17 7BN FREEHOLD PRICE £495,000

A deceptively spaces 4 bedroom detached chalet bungalow with side and rear extension providing annex accommodation and set on a large, landscaped corner plot with excellent off road parking and carport. The owners have enjoyed living at the property for 26 years and made many improvements. With a flexible layout, the home can be used as one dwelling, or with an annex with its own entrance. The current owners have found it ideal for extended family to live in or to rent out for extra income. The main home further enjoys a flexible layout with the main bedroom upstairs and 2 'his and her' ensuites. On the ground floor are 3 further bedrooms, currently 2 are being used as sitting/hobby rooms. The generous lounge has a recently fitted log burner and leads to a conservatory/garden room, which has a wonderful view of the side tropical garden. The kitchen opens into a conservatory/dining room and then onto the garden. Set in a convenient location, with bus routes, local shops and Creekmoor Lakes close by.

- 4 bed, 4 bath, extended, detached chalet bungalow with further annex accommodation
- Set on a generous corner plot with rear garden approximately 80' x 50'
- Spacious accommodation to include a generous sitting room with log burner
- Garden room/conservatory with views over the side garden
- Kitchen fitted with a range of units and work tops over. Fitted with gas hob, double oven and space for wine fridge, dishwasher, undercounter fridge.
  This room opens to the conservatory/dining room and then onto the garden
- Utility room with space and plumbing for washing machine, tumble dryer, and fridge/freezer. Utility room leads to the annex, so this area could become the annex kitchen
- Master bedroom with ensuite shower room and ensuite bathroom
- Annex accommodation to include a main reception room, shower room, storage room (former garage) and private patio. This area can be approached via a private front entrance
- Carport and off road parking for 4 cars
- A garden with a huge personality! Fully enclosed and very private having many themed areas to enjoy. Wheelchair friendly, resin path and patios leading around the various areas of the garden to include a Japanese garden, Jurassic garden, fairy garden and wild garden. There is a garden room which is a wonderful place to sit and enjoy the garden along with 4 ponds with Koi Carp