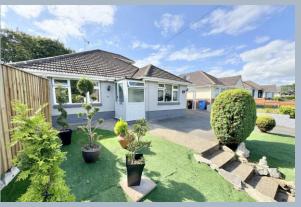

## 27 Creekmoor Lane, Creekmoor, Poole, BH17 7BN FREEHOLD PRICE £495,000

A deceptively spaces 4 bedroom detached chalet bungalow with side and rear extension providing annex accommodation and set on a large, landscaped corner plot with excellent off road parking and carport. The owners have enjoyed living at the property for 26 years and made many improvements. With a flexible layout, the home can be used as one dwelling, or with an annex with its own entrance. The current owners have found it ideal for extended family to live in or to rent out for extra income. The main home further enjoys a flexible layout with the main bedroom upstairs and 2 'his and her' ensuites. On the ground floor are 3 further bedrooms, currently 2 are being used as sitting/hobby rooms. The generous lounge has a recently fitted log burner and leads to a conservatory/garden room, which has a wonderful view of the side tropical garden. The kitchen opens into a conservatory/dining room and then onto the garden. Set in a convenient location, with bus routes, local shops and Creekmoor Lakes close by.

- 4 bed, 4 bath, extended, detached chalet bungalow with further annex accommodation
- Set on a generous corner plot with rear garden approximately 80' x 50'
- Spacious accommodation to include a generous sitting room with log burner
- Garden room/conservatory with views over the side garden
- Kitchen fitted with a range of units and work tops over. Fitted with gas hob, double oven and space for wine fridge, dishwasher, undercounter fridge.
  This room opens to the conservatory/dining room and then onto the garden
- Utility room with space and plumbing for washing machine, tumble dryer, and fridge/freezer. Utility room leads to the annex, so this area could become the annex kitchen
- Master bedroom with ensuite shower room and ensuite bathroom
- Annex accommodation to include a main reception room, shower room, storage room (former garage) and private patio. This area can be approached via a private front entrance
- Carport and off road parking for 4 cars
- A garden with a huge personality! Fully enclosed and very private having many themed areas to enjoy. Wheelchair friendly, resin path and patios leading around the various areas of the garden to include a Japanese garden, Jurassic garden, fairy garden and wild garden. There is a garden room which is a wonderful place to sit and enjoy the garden along with 4 ponds with Koi Carp