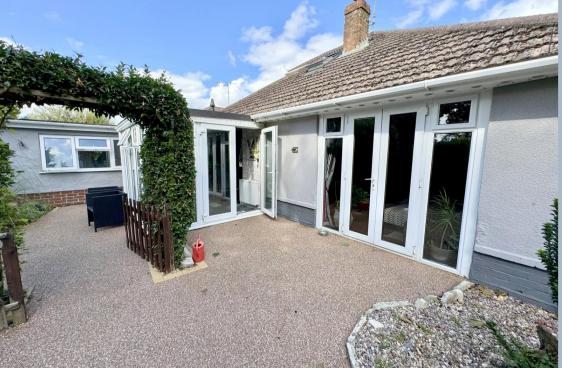

## 27 Creekmoor Lane, Creekmoor, Poole, BH17 7BN FREEHOLD PRICE £495,000

A deceptively spaces 4 bedroom detached chalet bungalow with side and rear extension providing annex accommodation and set on a large, landscaped corner plot with excellent off road parking and carport. The owners have enjoyed living at the property for 26 years and made many improvements. With a flexible layout, the home can be used as one dwelling, or with an annex with its own entrance. The current owners have found it ideal for extended family to live in or to rent out for extra income. The main home further enjoys a flexible layout with the main bedroom upstairs and 2 'his and her' ensuites. On the ground floor are 3 further bedrooms, currently 2 are being used as sitting/hobby rooms. The generous lounge has a recently fitted log burner and leads to a conservatory/garden room, which has a wonderful view of the side tropical garden. The kitchen opens into a conservatory/dining room and then onto the garden. Set in a convenient location, with bus routes, local shops and Creekmoor Lakes close by.

- 4 bed, 4 bath, extended, detached chalet bungalow with further annex accommodation
- Set on a generous corner plot with rear garden approximately 80' x 50'
- Spacious accommodation to include a generous sitting room with log burner
- Garden room/conservatory with views over the side garden
- Kitchen fitted with a range of units and work tops over. Fitted with gas hob, double oven and space for wine fridge, dishwasher, undercounter fridge.
  This room opens to the conservatory/dining room and then onto the garden
- Utility room with space and plumbing for washing machine, tumble dryer, and fridge/freezer. Utility room leads to the annex, so this area could become the annex kitchen
- Master bedroom with ensuite shower room and ensuite bathroom
- Annex accommodation to include a main reception room, shower room, storage room (former garage) and private patio. This area can be approached via a private front entrance
- Carport and off road parking for 4 cars
- A garden with a huge personality! Fully enclosed and very private having many themed areas to enjoy. Wheelchair friendly, resin path and patios leading around the various areas of the garden to include a Japanese garden, Jurassic garden, fairy garden and wild garden. There is a garden room which is a wonderful place to sit and enjoy the garden along with 4 ponds with Koi Carp