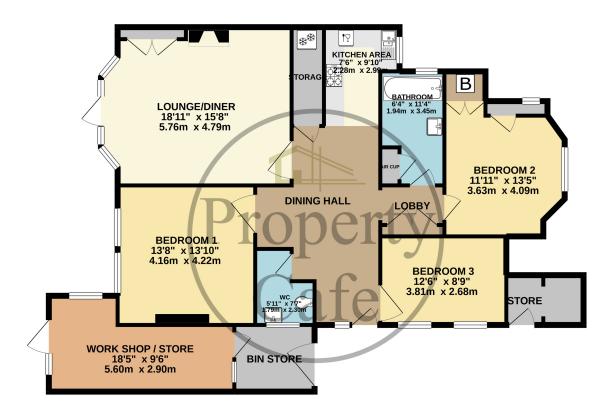

GROUND FLOOR 1388 sq.ft. (129.0 sq.m.) approx.

TOTAL FLOOR AREA : 1388 sq.ft. (129.0 sq.m.) approx. While every atomg has been made to ensure the accuracy of the floreytan contained here. measurements of dorse, windows, noons and any other lems are approximate and no responsibility is taken for any error, omission or mis-statement. This plan is for illustrative purposes only and should be used as such by any prospective purchaser. The services, systems and applicances shown have no been tested and no guarantee as to their operability or efficiency can be given. Made with Metropy 62021