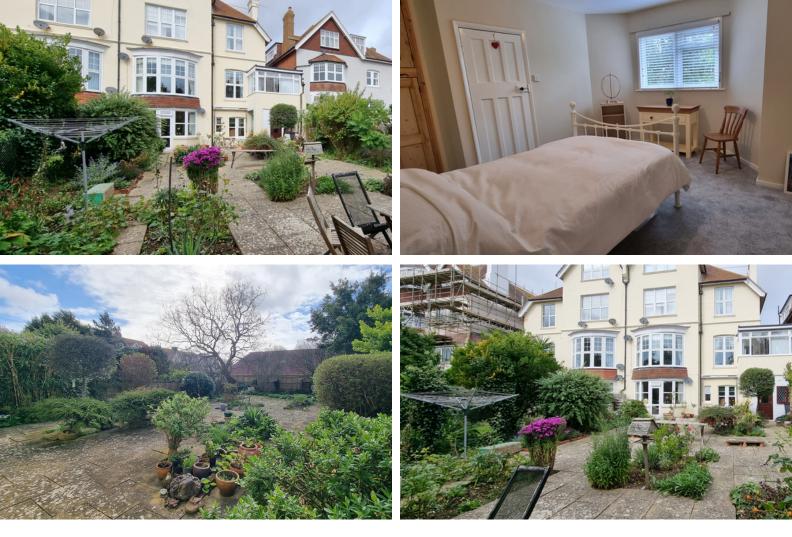

## 10a Cantelupe Road, Bexhill-on-Sea, East Sussex, TN40 1JG

£369,950

- Spacious Three Bedroom Apartment
- Own Private Entrance & Inner Hall
- Lovely South Facing Rear Garden
- Large South Facing Reception
- Spacious Dining Hall Area
- Modern Open Plan Kitchen Area
- Modern Tiled Bathroom Suite
- Separate WC with Hand Basin
- Master Bedroom Overlooking Garden
- Central Heating & D.Glazed
- Lovel Original Character Features
- Original Parque Wood Flooring
- Enclosed Bin Store Area
- Ample Storage Throughout
- Access to External Store Workshop
- Sought After & Convenient Location
- Private Areas Of Garden To Front Rear
- Amazing Mature Sth Facing Garden
- Ideal For Town Centre & Seafront
- Long Lease & Share Of Freehold
- Internal Viewing Highly Recommended