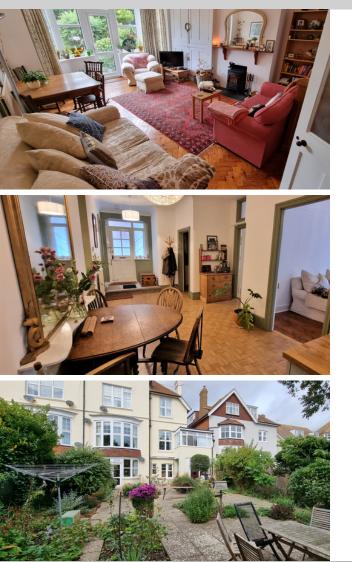

## 10a Cantelupe Road, Bexhill-on-Sea, East Sussex, TN40 1JG

£369,950

- Spacious Three Bedroom Apartment
- Own Private Entrance & Inner Hall
- Lovely South Facing Rear Garden
- Large South Facing Reception
- Spacious Dining Hall Area
- Modern Open Plan Kitchen Area
- Modern Tiled Bathroom Suite
- Separate WC with Hand Basin
- Master Bedroom Overlooking Garden
- Central Heating & D.Glazed
- Lovel Original Character Features
- Original Parque Wood Flooring
- Enclosed Bin Store Area
- Ample Storage Throughout
- Access to External Store Workshop
- Sought After & Convenient Location
- Private Areas Of Garden To Front Rear
- Amazing Mature Sth Facing Garden
- Ideal For Town Centre & Seafront
- Long Lease & Share Of Freehold
- Internal Viewing Highly Recommended