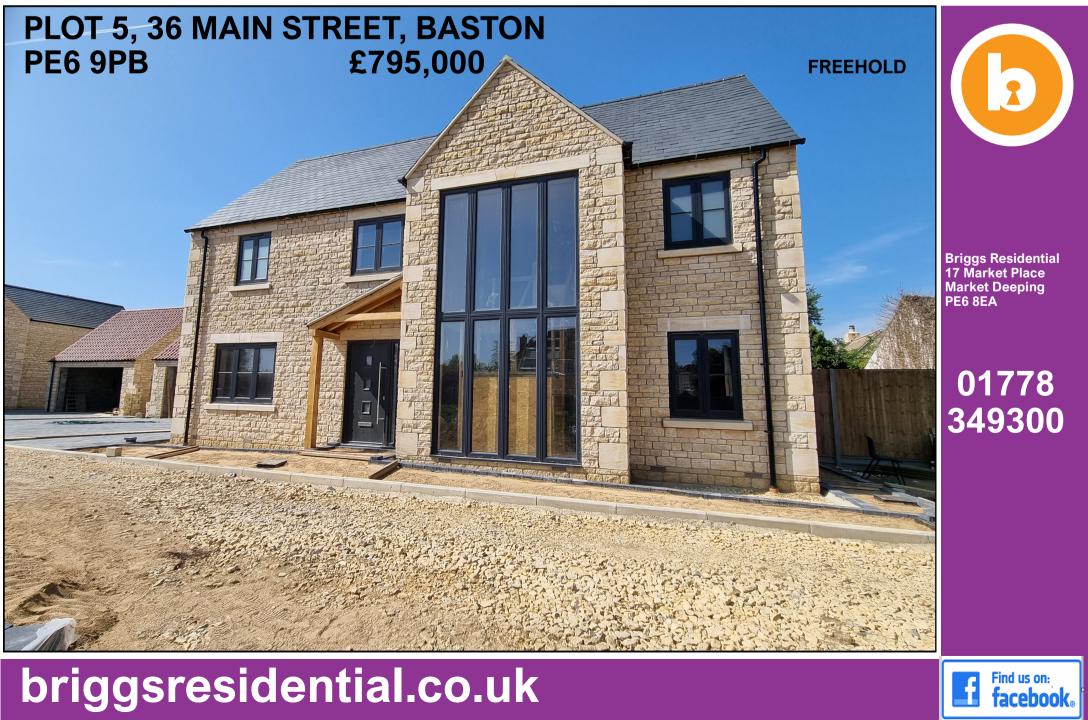

Located within a small exclusive private cul-de-sac of individual quality stone built homes which have been built to an exceptionally high specification, this impressive home provides generous accommodation throughout and has underfloor heating to the ground floor and a good size private south westerly facing rear garden. Entered via an impressive hall with double height feature window to the front aspect, this home has a 22' x 17' (6.71m x 5.18m) kitchen dining room which has open access to the stunning garden room which has a lantern light window and bi folding doors opening onto the rear garden. To the first floor, three of the four double bedrooms have en suites. There is a large driveway to the side which leads to an oversized double garage and space in between for further parking.