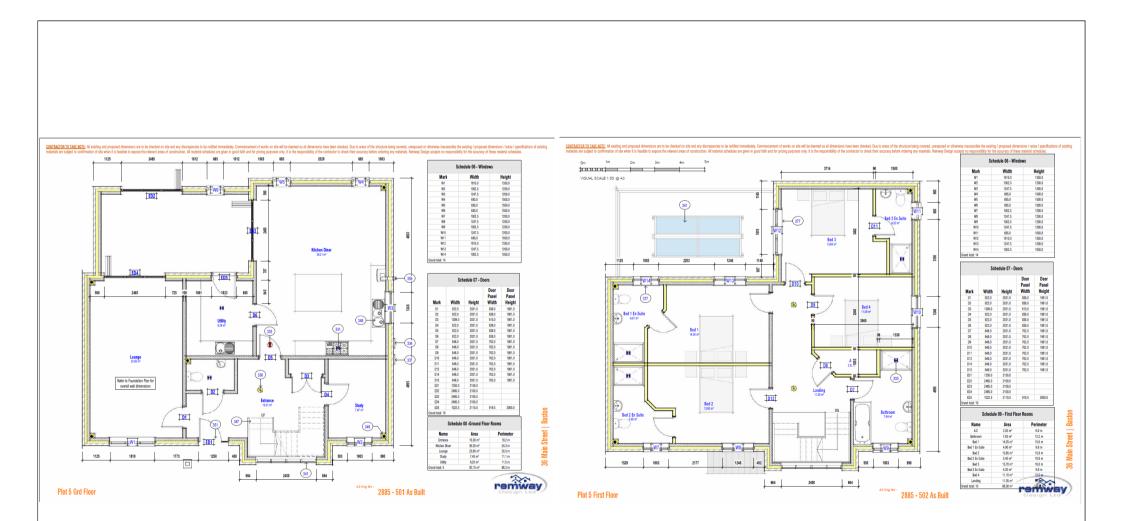

## Front entrance door opening to

**HALLWAY**  $18'7 \times 13'9 (5.66 \text{m x } 4.19 \text{m})$ A stunning entrance to this home with feature double height window and stairs to first floor.

**CLOAKROOM** Comprising WC and wash hand basin.

**LOUNGE** 21' x 12'7 (6.40m x 3.84m) With windows to front and side aspects.

**STUDY** 10'8 x 7'8 (3.25m x 3.23m) With window to front aspect.

**KITCHEN DINING ROOM** 22'8 x 17'5 ( $6.91m \times 5.31m$ ) To have a high quality kitchen fitted; dining area and two windows to side aspect, door to utility room and large open access to

**GARDEN ROOM** 20' x 10'6 (6.10m x 3.20m) A beautiful room with lantern light window and bi-folding doors opening onto the rear garden.

UTILITY ROOM 10' x 9' (3.04 x 2.74m)

**LANDING** A large landing with feature window to the front aspect.

**MASTER BEDROOM** 16'5 x 10'3 (5.00m x 3.12m) With window to rear aspect and door to

LUXURY EN SUITE With window to rear aspect.

**BEDROOM TWO** 16'5 x 10'4 (5.00m x 3.14m) With window to front aspect and door to

LUXURY EN SUITE

**BEDROOM THREE** 14' x 12' (4.27m x 3.70m) With window to side aspect and door to

LUXURY EN SUITE

**BEDROOM FOUR** 12'3 x 10'5 (3.73m x 3.17m) With window to side aspect.

**BATHROOM** A large four piece suite; window to front aspect.