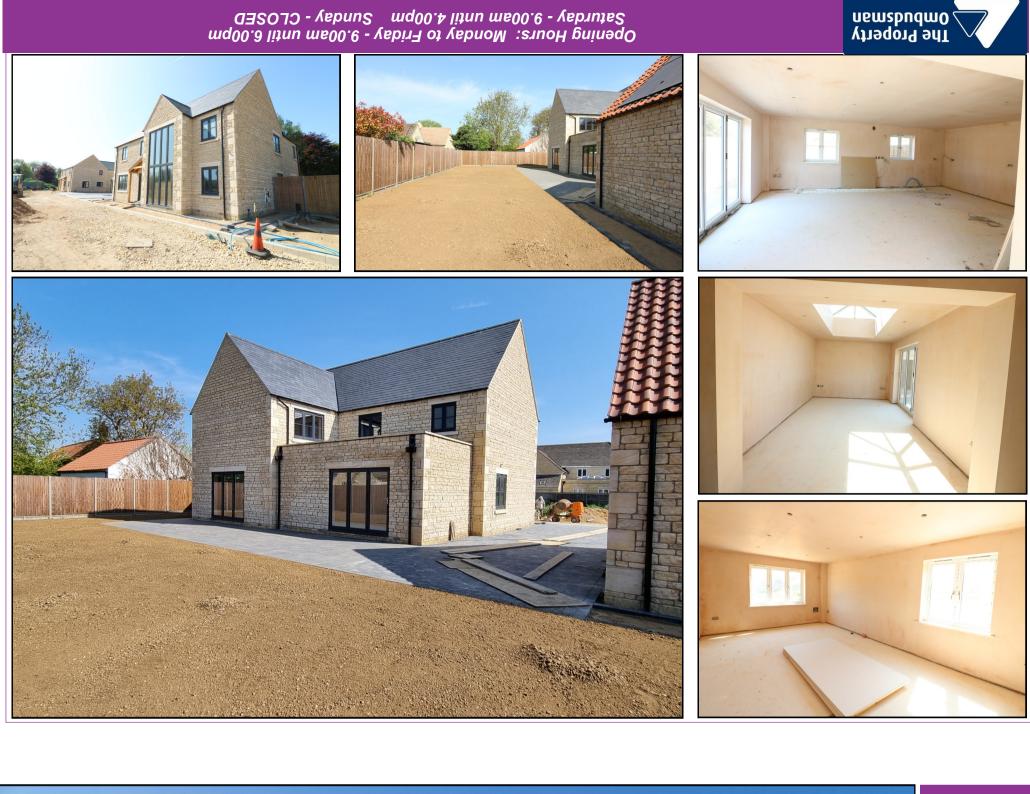

Located within a small exclusive private cul-de-sac of individual quality stone built homes which have been built to an exceptionally high specification, this impressive home provides generous accommodation throughout and has underfloor heating to the ground floor and a good size private south westerly facing rear garden. Entered via an impressive hall with double height feature window to the front aspect, this home has a 22' x 17' (6.71m x 5.18m) kitchen dining room which has open access to the stunning garden room which has a lantern light window and bi folding doors opening onto the rear garden. To the first floor, three of the four double bedrooms have en suites. There is a large driveway to the side which leads to an oversized double garage and space in between for further parking.

## Front entrance door opening to

**HALLWAY**  $18'7 \times 13'9 (5.66 \text{m x } 4.19 \text{m})$ A stunning entrance to this home with feature double height window and stairs to first floor.

**CLOAKROOM** Comprising WC and wash hand basin.

**LOUNGE** 21' x 12'7 (6.40m x 3.84m) With windows to front and side aspects.

**STUDY** 10'8 x 7'8 (3.25m x 3.23m) With window to front aspect.

**KITCHEN DINING ROOM** 22'8 x 17'5 ( $6.91m \times 5.31m$ ) To have a high quality kitchen fitted; dining area and two windows to side aspect, door to utility room and large open access to

**GARDEN ROOM** 20' x 10'6 (6.10m x 3.20m) A beautiful room with lantern light window and bi-folding doors opening onto the rear garden.

UTILITY ROOM 10' x 9' (3.04 x 2.74m)

**LANDING** A large landing with feature window to the front aspect.