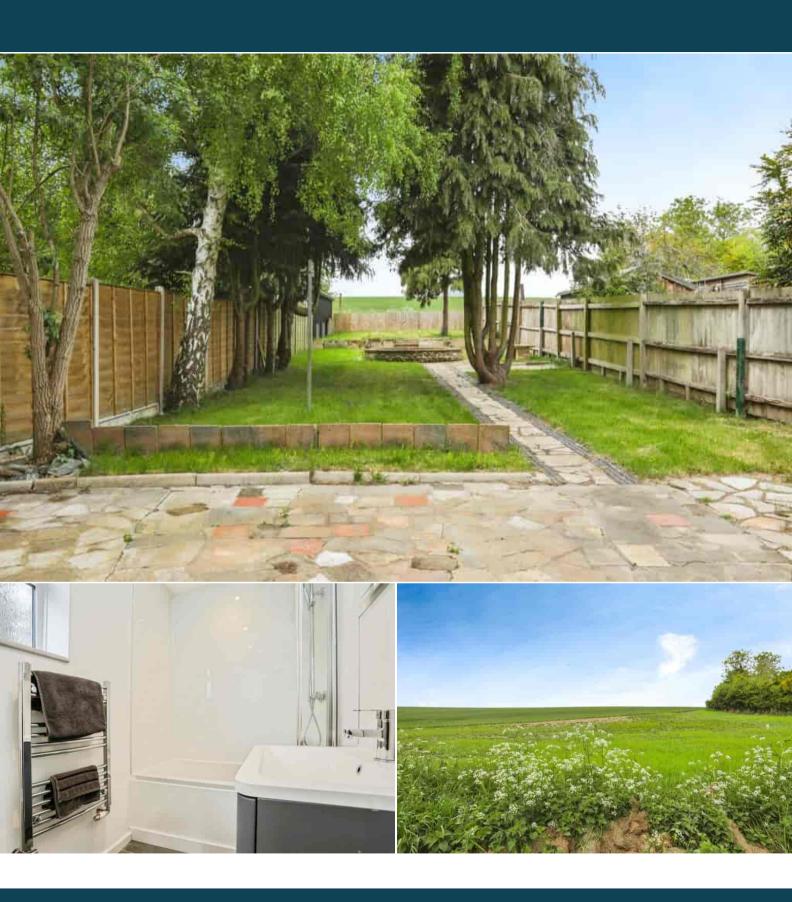

The council tax band is B.

The interior of this beautifully presented property comprises a spacious living room, fitted kitchen and family bathroom on the ground floor. The first floor consists of 3 bedrooms, with one en-suite. The exterior boasts a lawned garden to the front, and a large private rear garden with a patio area, lawn and a pond, perfect for enjoying the summer months.

Located in the popular town of Parham, Woodbridge, the property is close to a range of amenities, including shops, supermarkets, restaurants and pubs. Excellent transport connections can be found from Wickham Market and Saxmundham Railway Stations, a range of local bus routes, and quick access to the A12.