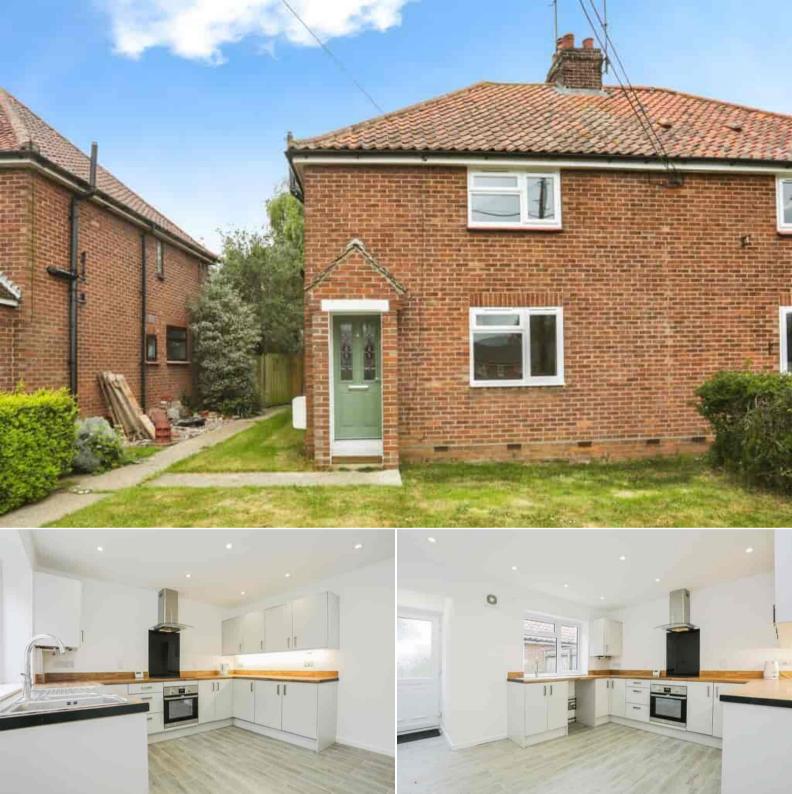

## Woodbridge

Bettermove are proud to present this 3 bedroom semi-detached house in Parham, Woodbridge, available with no forward chain.

The property benefits from double glazing, gas central heating throughout and has off communal parking available.

The council tax band is B.

The interior of this beautifully presented property comprises a spacious living room, fitted kitchen and family bathroom on the ground floor. The first floor consists of 3 bedrooms, with one en-suite. The exterior boasts a lawned garden to the front, and a large private rear garden with a patio area, lawn and a pond, perfect for enjoying the summer months.

Located in the popular town of Parham, Woodbridge, the property is close to a range of amenities, including shops, supermarkets, restaurants and pubs. Excellent transport connections can be found from Wickham Market and Saxmundham Railway Stations, a range of local bus routes, and quick access to the A12.