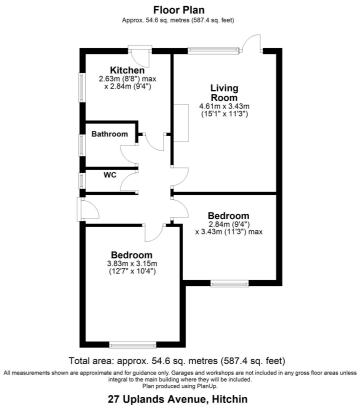

#### **Property Description**

We are delighted to offer for sale this well positioned two double bedroom semi detached bungalow set in the ever popular SG4 9.. postcode area of Hitchin.

The property is offered with no upper chain and has delightful rear gardens which are fully enclosed and are north facing. The kitchen overlooks the rear garden and there is also a living room which does likewise.

In need of redecoration and modernisation throughout, this property offers you the opportunity to make it your own.

There is ample off road parking leading to a single garage and viewing is strongly advised to avoid disappointment.

### £350,000 Freehold

- Two Double Bedrooms
- Semi Detached Bungalow
- SG4 9.. postcode
- Garage & Off Road Parking
- In Need of Modernisation
- Enclosed Garden