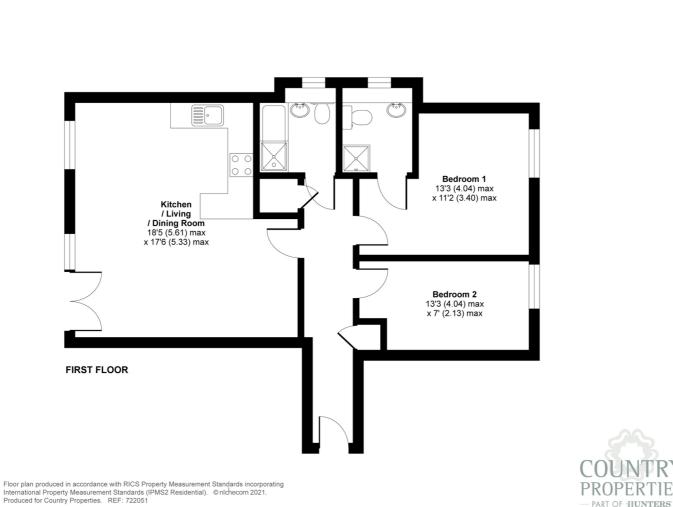

#### Kitchen/Living/Dining Room

18' 5" (max) x 13' 3" (max) (5.61m x 4.04m) Overall Measurement.

Living/Dining Area: Radiator. Double glazed French doors with sidelight opening to Juliet balcony plus further double glazed window to front. Opening to:

Kitchen Area: A range of base and wall mounted units with rolled edge worksurfaces and mosaic tiled splashbacks. Stainless steel sink with drainer and swan neck mixer tap over. Space and plumbing for washing machine. Fitted electric oven. Inset gas hob with stainless steel splashback and extractor hood over. Space for fridge/freezer. Wall mounted gas boiler. Radiator. Wood effect flooring.

#### Bedroom 1

13' 3" (max) x 11' 2" (max) (4.04m x 3.40m) Double glazed window to rear. Radiator. Door into:

#### **En-Suite Shower Room**

Suite comprising low level flush wc, pedestal mounted wash hand basin and shower cubicle. Tiled splashbacks. Radiator. Obscure double glazed window to side.

#### Bedroom 2

13' 3" (max) x 7' 0" (max) (4.04m x 2.13m) Double glazed window to rear. Radiator.

#### Bathroom

Three piece suite comprising panel enclosed bath with mains shower and glass side screen, low level flush wc and pedestal mounted wash hand basin. Shaver point. Radiator. Obscure double glazed window to side.