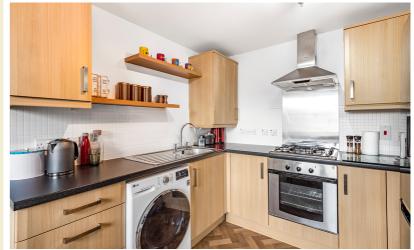

Kitchen Area: A range of base and wall mounted units with rolled edge worksurfaces and mosaic tiled splashbacks. Stainless steel sink with drainer and swan neck mixer tap over. Space and plumbing for washing machine. Fitted electric oven. Inset gas hob with stainless steel splashback and extractor hood over. Space for fridge/freezer. Wall mounted gas boiler. Radiator. Wood effect flooring.