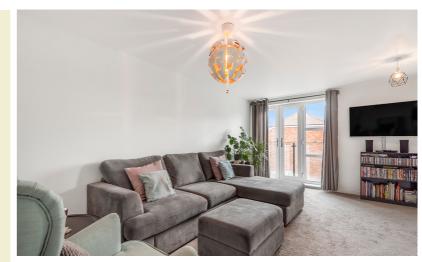

#### Kitchen/Living/Dining Room

18' 5" (max) x 13' 3" (max) (5.61m x 4.04m) Overall Measurement.

Living/Dining Area: Radiator. Double glazed French doors with sidelight opening to Juliet balcony plus further double glazed window to front. Opening to: