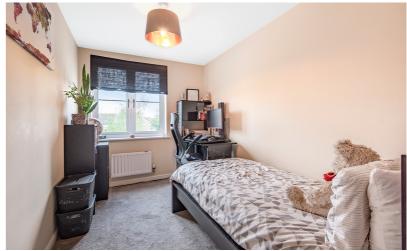

#### Bedroom 1

13' 3" (max) x 11' 2" (max) (4.04m x 3.40m) Double glazed window to rear. Radiator. Door into:

#### Bedroom 2

13' 3" (max) x 7' 0" (max) (4.04m x 2.13m) Double glazed window to rear. Radiator.