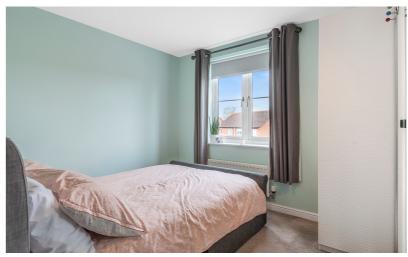

#### Bedroom 1

13' 3" (max) x 11' 2" (max) (4.04m x 3.40m) Double glazed window to rear. Radiator. Door into:

#### Bedroom 2

13' 3" (max) x 7' 0" (max) (4.04m x 2.13m) Double glazed window to rear. Radiator.