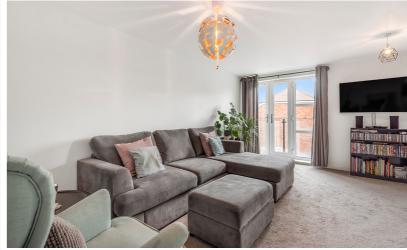

#### Kitchen/Living/Dining Room

18' 5" (max) x 13' 3" (max) (5.61m x 4.04m) Overall Measurement.

Living/Dining Area: Radiator. Double glazed French doors with sidelight opening to Juliet balcony plus further double glazed window to front. Opening to: