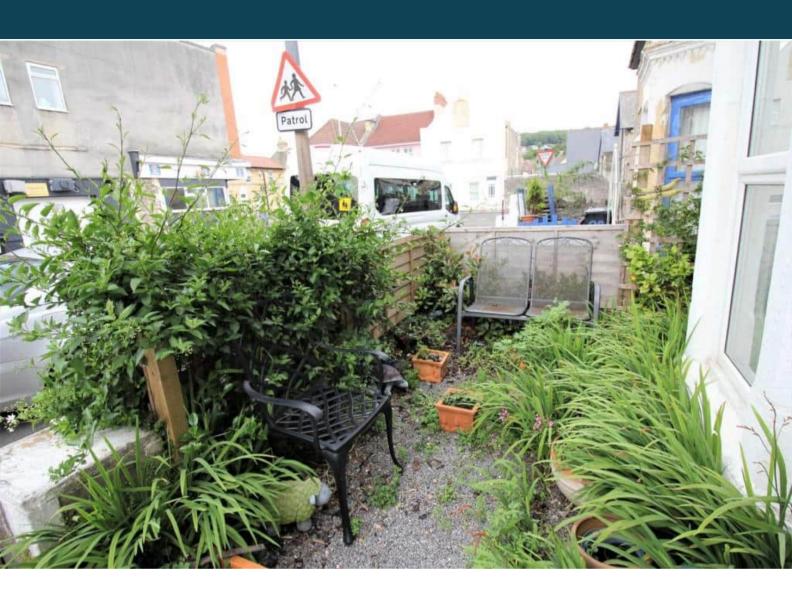

This is a leasehold property with 982 years remaining on the lease; there is no ground rent and there is no service charge.

The interior of this well presented property comprises the private ground floor entrance, a spacious living room, fitted kitchen and the family bathroom the first floor. The second floor has a further bedroom. The exterior boasts a private front garden, perfect for enjoying the summer months.