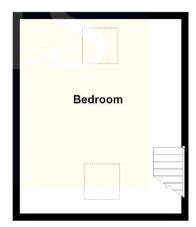

This is a leasehold property with 982 years remaining on the lease; there is no ground rent and there is no service charge.

The interior of this well presented property comprises the private ground floor entrance, a spacious living room, fitted kitchen and the family bathroom the first floor. The second floor has a further bedroom. The exterior boasts a private front garden, perfect for enjoying the summer months.

## First Floor

**Ground Floor** 

20-22 Bridge End, Leeds, LS1 4DJ t: 0330 004 0050 e: hello@bettermove.co.uk www.bettermove.co.uk