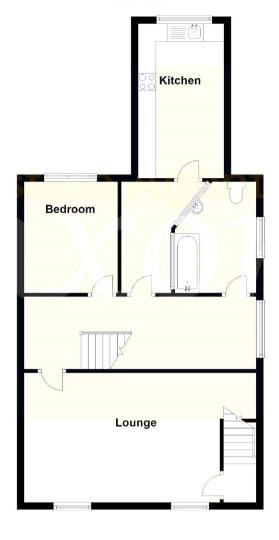

This is a leasehold property with 982 years remaining on the lease; there is no ground rent and there is no service charge.

The interior of this well presented property comprises the private ground floor entrance, a spacious living room, fitted kitchen and the family bathroom the first floor. The second floor has a further bedroom. The exterior boasts a private front garden, perfect for enjoying the summer months.

## First Floor

**Ground Floor** 

20-22 Bridge End, Leeds, LS1 4DJ t: 0330 004 0050 e: hello@bettermove.co.uk www.bettermove.co.uk