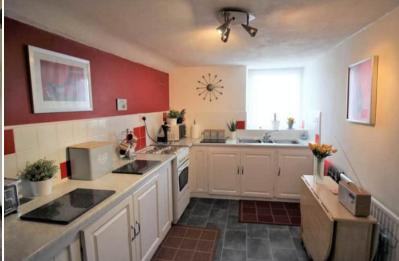

This is a leasehold property with 982 years remaining on the lease; there is no ground rent and there is no service charge.

The interior of this well presented property comprises the private ground floor entrance, a spacious living room, fitted kitchen and the family bathroom the first floor. The second floor has a further bedroom. The exterior boasts a private front garden, perfect for enjoying the summer months.