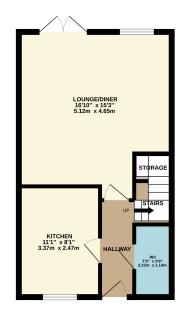

## Description

A well presented three bedroom end of terrace family home, tucked away in a quiet location with an enclosed low maintenance garden, single garage and allocated parking. The property benefits from gas fired central heating and double glazing. In brief the accommodation comprises entrance hall with a turning staircase rising to the first floor, cloakroom, kitchen with integrated oven and hob, lounge/diner having French doors onto the garden, main bedroom with en-suite shower room, two further bedrooms and a family bathroom. There is a paved patio area within the garden and a gate leading to the garage and parking.

#### **Features**

- Modern end of terrace family home
- Tucked away location
- Enclosed low maintenance garden
- Single garage and allocated parking
- Lounge/diner
- Kitchen
- Three bedrooms
- En-suite shower room
- Family bathroom and a downstairs WC
- Viewing recommended