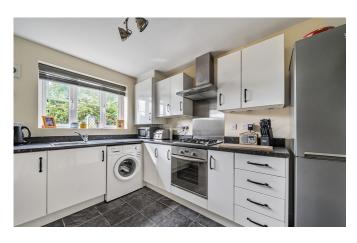

## Description

A well presented three bedroom end of terrace family home, tucked away in a quiet location with an enclosed low maintenance garden, single garage and allocated parking. The property benefits from gas fired central heating and double glazing. In brief the accommodation comprises entrance hall with a turning staircase rising to the first floor, cloakroom, kitchen with integrated oven and hob, lounge/diner having French doors onto the garden, main bedroom with en-suite shower room, two further bedrooms and a family bathroom. There is a paved patio area within the garden and a gate leading to the garage and parking.

#### **Features**

- Modern end of terrace family home
- Tucked away location
- Enclosed low maintenance garden
- Single garage and allocated parking
- Lounge/diner
- Kitchen
- Three bedrooms
- En-suite shower room
- Family bathroom and a downstairs WC
- Viewing recommended