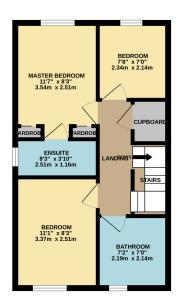

## Description

A well presented three bedroom end of terrace family home, tucked away in a quiet location with an enclosed low maintenance garden, single garage and allocated parking. The property benefits from gas fired central heating and double glazing. In brief the accommodation comprises entrance hall with a turning staircase rising to the first floor, cloakroom, kitchen with integrated oven and hob, lounge/diner having French doors onto the garden, main bedroom with en-suite shower room, two further bedrooms and a family bathroom. There is a paved patio area within the garden and a gate leading to the garage and parking.

#### **Features**

- Modern end of terrace family home
- Tucked away location
- Enclosed low maintenance garden
- Single garage and allocated parking
- Lounge/diner
- Kitchen
- Three bedrooms
- En-suite shower room
- Family bathroom and a downstairs WC
- Viewing recommended