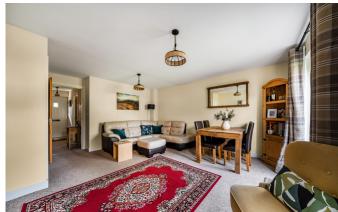

## Description

A well presented three bedroom end of terrace family home, tucked away in a quiet location with an enclosed low maintenance garden, single garage and allocated parking. The property benefits from gas fired central heating and double glazing. In brief the accommodation comprises entrance hall with a turning staircase rising to the first floor, cloakroom, kitchen with integrated oven and hob, lounge/diner having French doors onto the garden, main bedroom with en-suite shower room, two further bedrooms and a family bathroom. There is a paved patio area within the garden and a gate leading to the garage and parking.

#### **Features**

- Modern end of terrace family home
- Tucked away location
- Enclosed low maintenance garden
- Single garage and allocated parking
- Lounge/diner
- Kitchen
- Three bedrooms
- En-suite shower room
- Family bathroom and a downstairs WC
- Viewing recommended