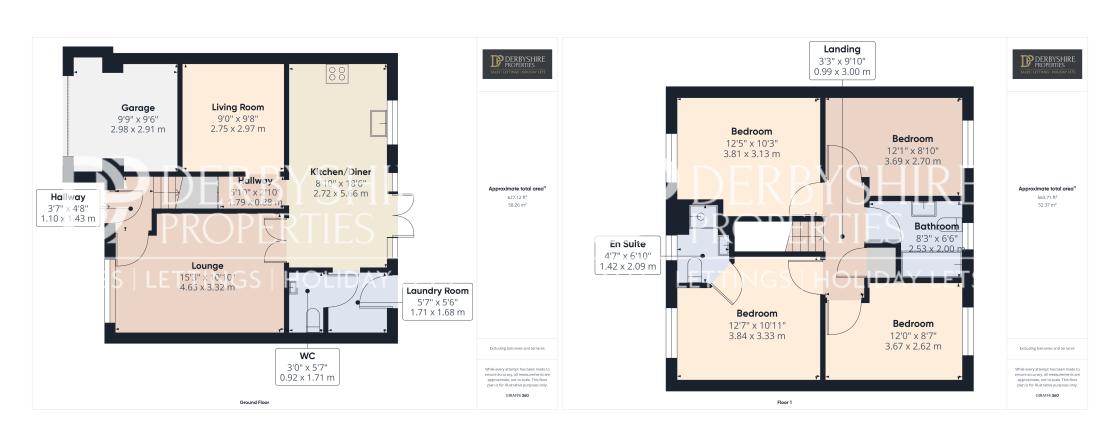

## PROPERTY DESCRIPTION

Derbyshire Properties are delighted to present this beautifully presented four bedroom detached family home, located in the highly sought-after village of Crich (close to Belper and Matlock). The superbly appointed accommodation comprises of an entrance hallway with staircase to the first floor landing, beautifully presented lounge, superb 'open plan' kitchen/diner, utility room and study/playroom. To the first floor:- the landing leads to all four bedrooms and family bathroom, with the master bedroom having an en-suite shower facility. Outside the property offers a sizable frontage with a block paved driveway, providing parking for two vehicles and provides direct access into a garage with open over door, light and power (part of the garage has been converted into a playroom) lawned frontage complete the front garden with side access pathway. The rear garden offers a full width paved patio, lawn, timber fenced boundaries, corner paved patio and barbecue entertaining area.