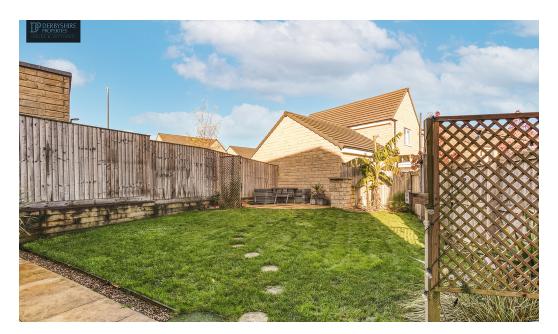

## PROPERTY DESCRIPTION

Derbyshire Properties are delighted to present this beautifully presented four bedroom detached family home, located in the highly sought-after village of Crich (close to Belper and Matlock). The superbly appointed accommodation comprises of an entrance hallway with staircase to the first floor landing, beautifully presented lounge, superb 'open plan' kitchen/diner, utility room and study/playroom. To the first floor:- the landing leads to all four bedrooms and family bathroom, with the master bedroom having an en-suite shower facility. Outside the property offers a sizable frontage with a block paved driveway, providing parking for two vehicles and provides direct access into a garage with open over door, light and power (part of the garage has been converted into a playroom) lawned frontage complete the front garden with side access pathway. The rear garden offers a full width paved patio, lawn, timber fenced boundaries, corner paved patio and barbecue entertaining area.