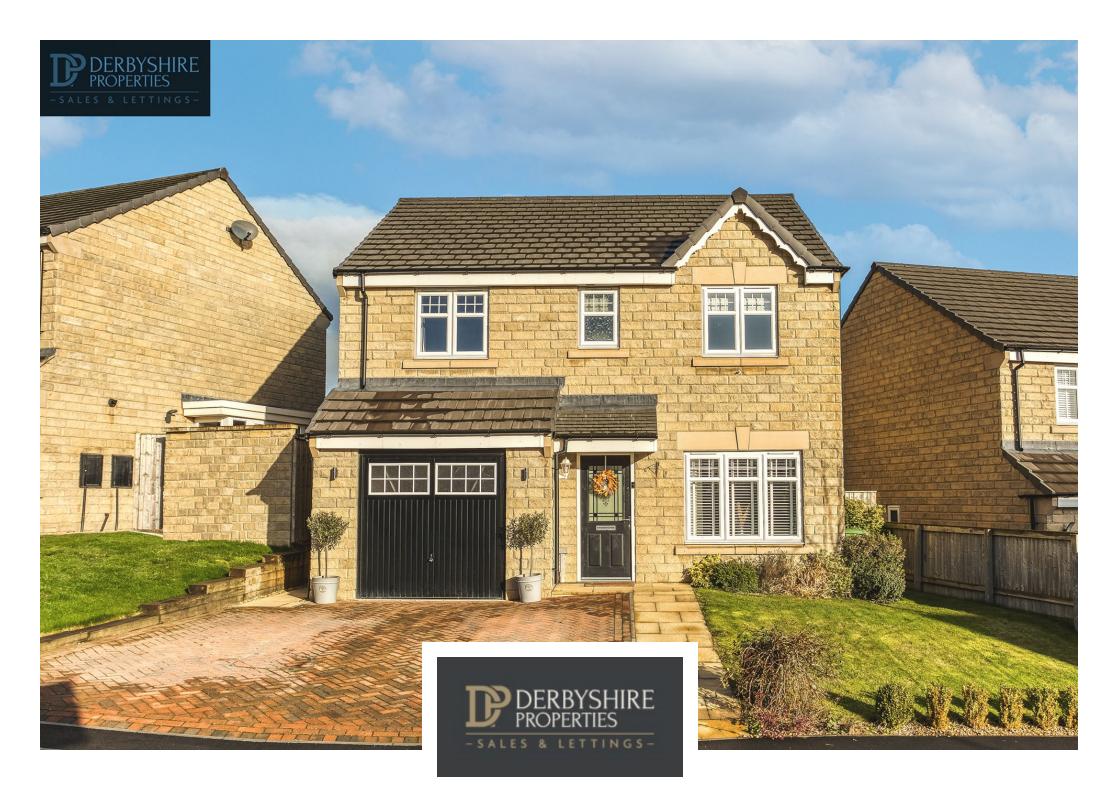

Sherwood Drive, Crich, Matlock, Derbyshire DE4 5NL £375,000 - Freehold

## PROPERTY DESCRIPTION

Derbyshire Properties are delighted to present this beautifully presented four bedroom detached family home, located in the highly sought-after village of Crich (close to Belper and Matlock). The superbly appointed accommodation comprises of an entrance hallway with staircase to the first floor landing, beautifully presented lounge, superb 'open plan' kitchen/diner, utility room and study/playroom. To the first floor:- the landing leads to all four bedrooms and family bathroom, with the master bedroom having an en-suite shower facility. Outside the property offers a sizable frontage with a block paved driveway, providing parking for two vehicles and provides direct access into a garage with open over door, light and power (part of the garage has been converted into a playroom) lawned frontage complete the front garden with side access pathway. The rear garden offers a full width paved patio, lawn, timber fenced boundaries, corner paved patio and barbecue entertaining area.