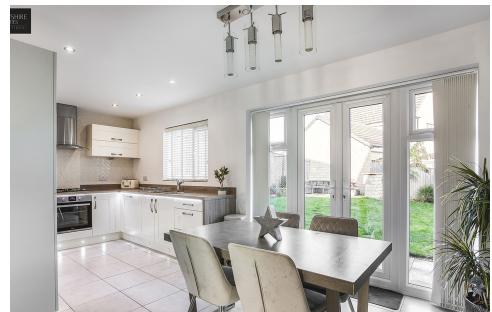

## PROPERTY DESCRIPTION

Derbyshire Properties are delighted to present this beautifully presented four bedroom detached family home, located in the highly sought-after village of Crich (close to Belper and Matlock). The superbly appointed accommodation comprises of an entrance hallway with staircase to the first floor landing, beautifully presented lounge, superb 'open plan' kitchen/diner, utility room and study/playroom. To the first floor:- the landing leads to all four bedrooms and family bathroom, with the master bedroom having an en-suite shower facility. Outside the property offers a sizable frontage with a block paved driveway, providing parking for two vehicles and provides direct access into a garage with open over door, light and power (part of the garage has been converted into a playroom) lawned frontage complete the front garden with side access pathway. The rear garden offers a full width paved patio, lawn, timber fenced boundaries, corner paved patio and barbecue entertaining area.