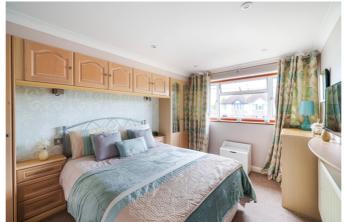

#### Bedroom 1

With radiator, front aspect double glazed window, built-in furniture and wardrobes.

# Bedroom 2

With radiator, rear aspect double glazed window, built-in furniture and wardrobes.

# Bedroom 3

With radiator, front aspect double glazed window and airing cupboard housing Baxi combination boiler.