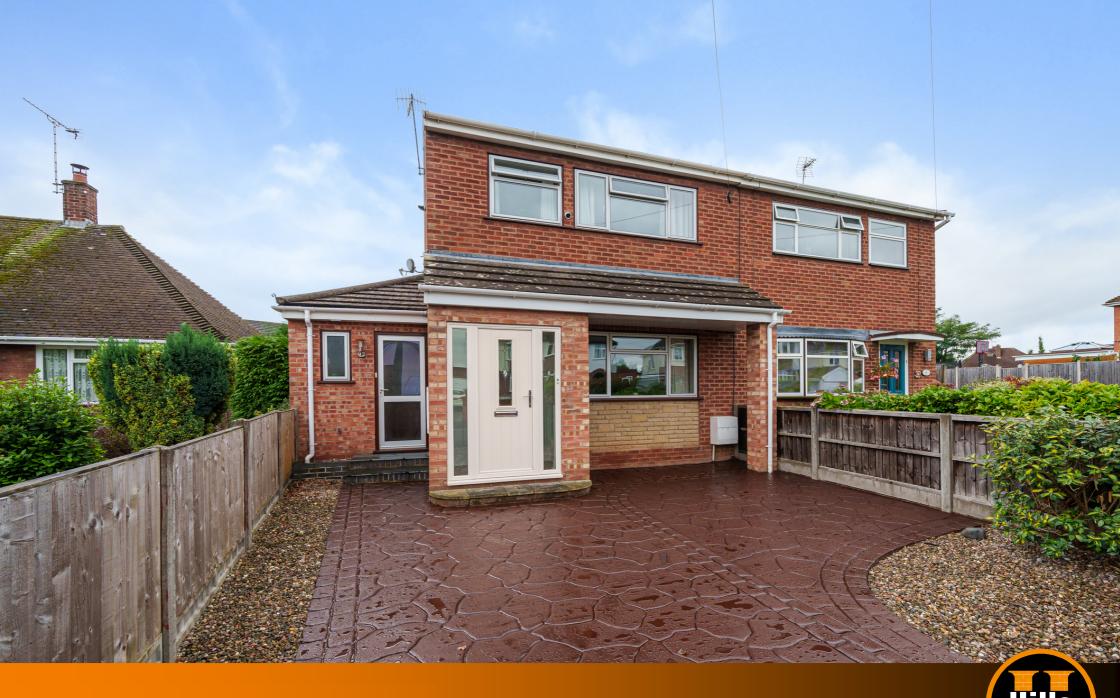

# Worcester

£315,000

A beautifully presented and extended semi-detached home, offering generous living accommodation as well as driveway to front and rear of property with single garage. The property comprises; hallway, sitting room/diner, extended kitchen, refitted ground floor shower room and extended family room. To the first floor are three bedrooms and a refitted bathroom. Outside to the rear is a low miniatous south facing garden with summer house which would be a perfect home office.

#### Outside

The front of the property is approached via a driveway with parking for multiple vehicles, landscaped foregarden with walled and fenced boundaries to sides and front. A landscaped low maintenance rea garden laid mostly to paving with borders with fenced boundaries to side and pathway to double glazed and insulated summer house with lighting and power, further pathway to rear garage with lighting and power, up and over door and further parking in front of the garage and gated rear access.