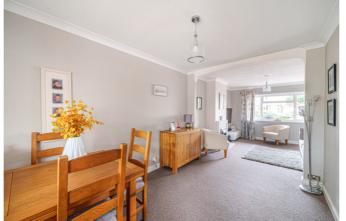

# Sitting Room/Diner

With front aspect double glazed window, coal effect gas fire with surround and hearth. Dining area with radiator, double glazed window looking into family room and door into extended breakfast kitchen.