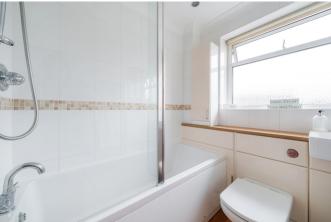

# Refitted Bathroom

With back to wall WC, wash hand basin with mixer tap over, panel bath with shower screen and Mira shower, heated towel rail and rear aspect double glazed window.