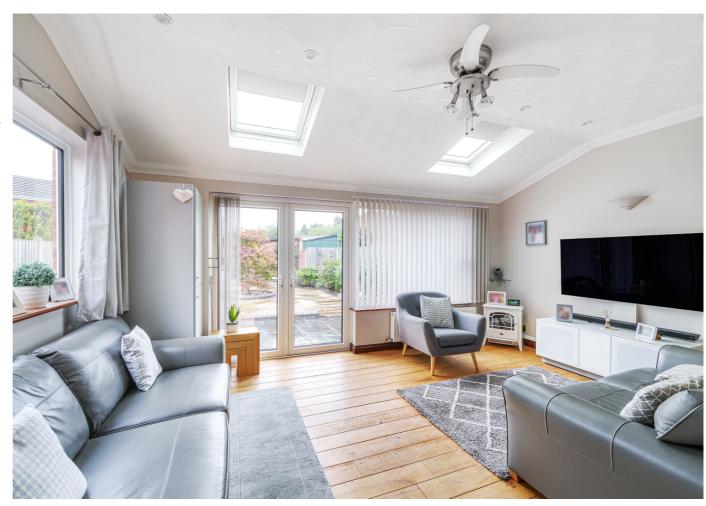

## Family Room

With radiator, wooden flooring and double glazed double doors opening to the rear garden. remote controlled Velux windows, radiators, rear and side aspect double glazed window. Space and plumbing for washing machine and tumble dryer.