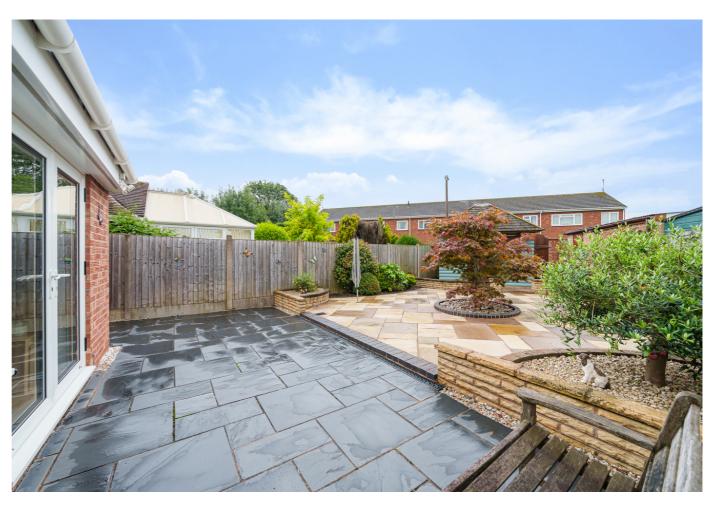

#### Outside

The front of the property is approached via a driveway with parking for multiple vehicles, landscaped foregarden with walled and fenced boundaries to sides and front. A landscaped low maintenance rea garden laid mostly to paving with borders with fenced boundaries to side and pathway to double glazed and insulated summer house with lighting and power, further pathway to rear garage with lighting and power, up and over door and further parking in front of the garage and gated rear access.