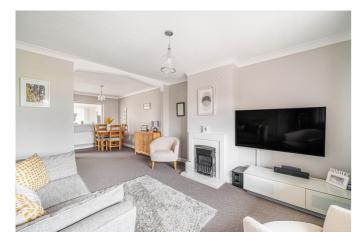

# Sitting Room/Diner

With front aspect double glazed window, coal effect gas fire with surround and hearth. Dining area with radiator, double glazed window looking into family room and door into extended breakfast kitchen.