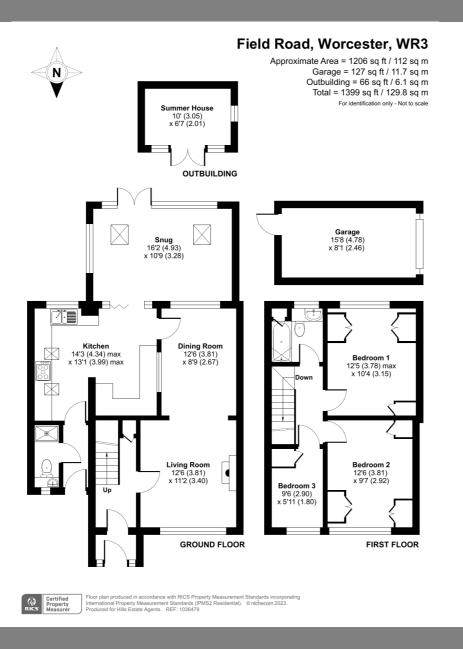

#### Entrance

Through double glazed entrance door into porch and further door into hallway with radiator, stairs to first floor and door into sitting room/diner

# Sitting Room/Diner

With front aspect double glazed window, coal effect gas fire with surround and hearth. Dining area with radiator, double glazed window looking into family room and door into extended breakfast kitchen.

#### Breakfast Kitchen

With matching wall and base units with work surfaces over, stainless steel sink and drainer with mixer tap over, rear aspect double glazed window, built-in gas oven, further electric oven and grill and with five ring gas hob with cooker hood over, Velux windows, Bosch dishwasher and fridge/freezer, breakfast bar door into side hall and bi-folding door into family room.

### Side Hall

With front aspect double glazed window, radiator and door into refitted ground floor shower room.

#### **Ground Floor Shower Room**

With shower cubicle with shower over, back to wall WC, wash hand basin with mixer tap, front aspect double glazed window.

## Family Room

With radiator, wooden flooring and double glazed double doors opening to the rear garden. remote controlled Velux windows, radiators, rear and side aspect double glazed window. Space and plumbing for washing machine and tumble dryer.

#### First Floor Landing

With loft access, doors into bedrooms one, two, three and bathroom.

#### Bedroom 1

With radiator, front aspect double glazed window, built-in furniture and wardrobes.

# Bedroom 2

With radiator, rear aspect double glazed window, built-in furniture and wardrobes.

# Bedroom 3

With radiator, front aspect double glazed window and airing cupboard housing Baxi combination boiler.

# Refitted Bathroom

With back to wall WC, wash hand basin with mixer tap over, panel bath with shower screen and Mira shower, heated towel rail and rear aspect double glazed window.

#### Outside

The front of the property is approached via a driveway with parking for multiple vehicles, landscaped foregarden with walled and fenced boundaries to sides and front. A landscaped low maintenance rea garden laid mostly to paving with borders with fenced boundaries to side and pathway to double glazed and insulated summer house with lighting and power, further pathway to rear garage with lighting and power, up and over door and further parking in front of the garage and gated rear access.