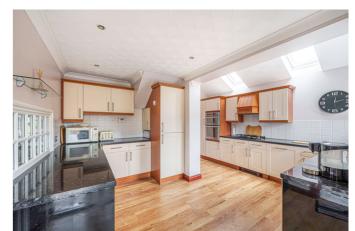

#### Breakfast Kitchen

With matching wall and base units with work surfaces over, stainless steel sink and drainer with mixer tap over, rear aspect double glazed window, built-in gas oven, further electric oven and grill and with five ring gas hob with cooker hood over, Velux windows, Bosch dishwasher and fridge/freezer, breakfast bar door into side hall and bi-folding door into family room.