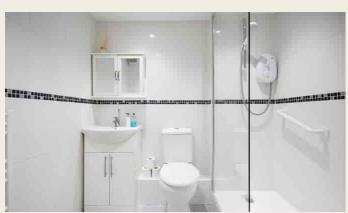

# **REFITTED SHOWER ROOM**

updated suite to include a vanity unit with inset sink above, full height tiled surround, low flush w.c, shower with glass screen and a tiled floor.