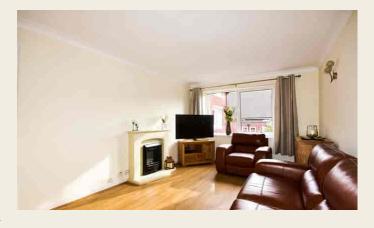

#### LOUNGE/DINING ROOM

 $3.11m \times 4.55m (10' 2" \times 14' 11")$  Double glazed rear window, LVT flooring, feature fireplace with electric fire, arch leads off to: