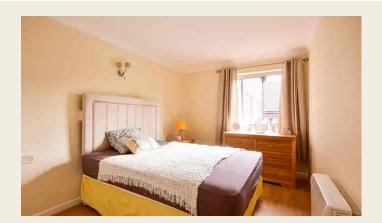

# **BEDROOM 1**

 $2.53m \times 3.53m (8' 4" \times 11' 7")$  Double glazed rear window, electric heater, LVT flooring, double opening doors to a built in wardrobe.