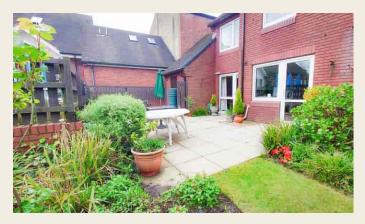

#### COMMUNAL HALL AND LANDING

With door access to front and rear car park area, stairs and lift provide access to the first floor with front entrance door opening to: