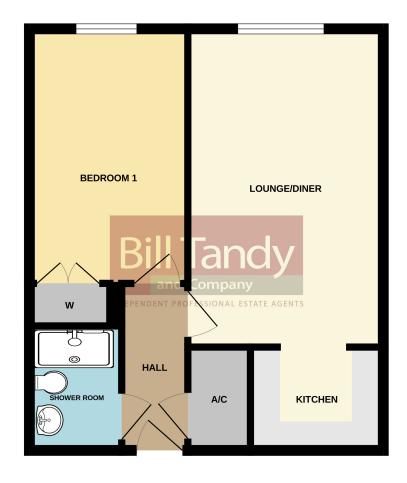

9 HOMELODGE HOUSE, CASTLE DYKE, LICHFIELD WS13 6XD

Whitst every attempt has been made to ensure the accuracy of the floorpian contained here, measurements of doors, windows, rooms and any other items are approximate and no responsibility is taken for any error, omission or mis-statement. This plan is for illustrative purposes only and should be used as such by any prospective purchaser. The services, systems and appliances shown have obsert leaded and no guarantee as to their operability or efficiency can be given.