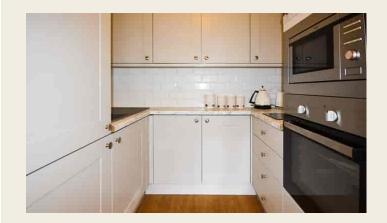

#### REFITTED KITCHEN

2.11m x 1.56m (6' 11" x 5' 1") superbly updated with LVT flooring, refitted kitchen units with base cupboards and drawers with work tops above, tiling surround with wall mounted cupboards, inset sink unit with drainer, inset over and microwave, 2 ring electric hob and integrated fridge and freezer.