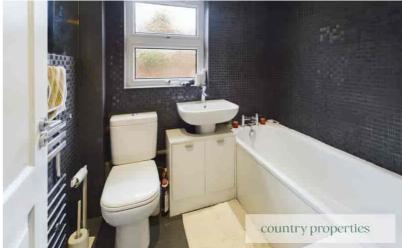

#### Downstairs W/C

Two piece bathroom suite comprising of low level WC with dual flush and corner sink basin with chrome mixer tap. Marble effect tiling. Small obscure double glazed uPVC window overlooking the garden. Tiled flooring.