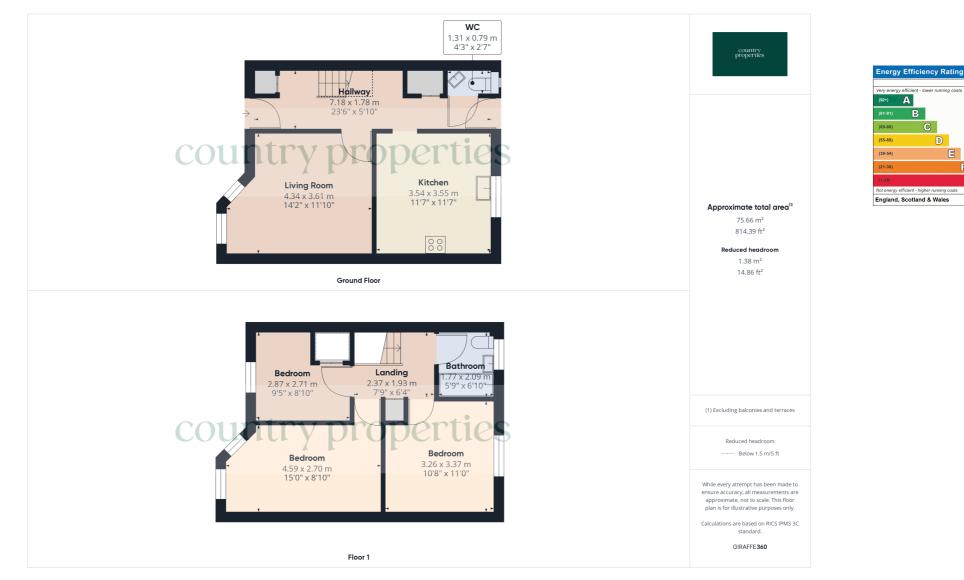

#### **Ground Floor**

#### **Entrance Hall**

Engineered wood flooring. Radiator. 2x storage cupboards. Carpeted stairs leading to 1st floor. Doors leading to living room, kitchen and downstairs WC. uPVC door leading to rear garden.

#### Living Room

Continuation of wood flooring. 2X radiators. Double glazed uPVC windows overlooking the front. TV aerial ports and phone line.

#### Kitchen

A wide selection of wall and floor storage cupboards with cream frontage. integrated Neff oven with Neff induction hob and Neff extractor hood over. Space for freestanding fridge freezer. Space for under the counter washing machine and tumble dryer. Tiled flooring, sunken ceiling downlighters and radiator. Double glazed uPVC window overlooking the garden. Cupboard housing BAXI boiler. Sink basin with chrome mixer tap.

#### Downstairs W/C

Two piece bathroom suite comprising of low level WC with dual flush and corner sink basin with chrome mixer tap. Marble effect tiling. Small obscure double glazed uPVC window overlooking the garden. Tiled flooring.

#### First Floor

#### Landing

Continuation of carpet from ground floor. Doors leading to all rooms and door leading to airing cupboard with slatted shelves and tank. Loft access with pull down ladder and loft is partially boarded.

#### Master Bedroom

Carpeted. Dual aspect double glazed uPVC windows overlooking the front. Radiator.

#### Bedroom 2

Carpeted. Radiator. Double glazed uPVC window overlooking rear garden.

#### Bedroom 3

Carpeted. Radiator. Double glazed uPVC windows overlooking the front. Built in over the stairs storage.

#### Bathroom

Three piece bathroom suite comprising of low level WC with dual flush, sink basin with chrome mixer tap and vanity cupboard underneath. Low level panel bath with chrome mixer taps and thermostatically controlled shower with rainfall shower attachment. Concertina glass shower screen. Heated towel rail. Obscure glass double glazed uPVC windows overlooking the garden. Sunken ceiling downlighters and tiled flooring.