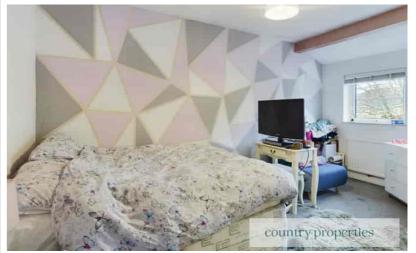

#### Master Bedroom

Carpeted. Dual aspect double glazed uPVC windows overlooking the front. Radiator.

#### Bedroom 2

Carpeted. Radiator. Double glazed uPVC window overlooking rear garden.

#### Bedroom 3

Carpeted. Radiator. Double glazed uPVC windows overlooking the front. Built in over the stairs storage.