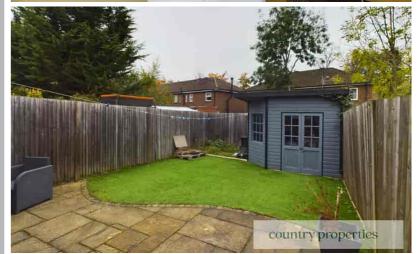

#### Rear Garden

Low maintenance garden with paved area leading to Astro turfed lawn with good size shed at the bottom. Gated side access. Outdoor tap.

All measurements are approximate and quoted in metric with imperial equivalents and for general guidance only and whilst every attempt has been made to ensure accuracy, they must not be relied on. The fixtures, fittings and appliances referred to have not been tested and therefore no guarantee can be given and that they are in working order. Internal photographs are reproduced for general information and it must not be inferred that any item shown is included with the property. For a free valuation, contact the numbers listed on the brochure