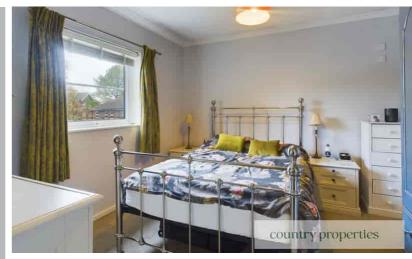

#### Master Bedroom

Carpeted. Dual aspect double glazed uPVC windows overlooking the front. Radiator.

#### Bedroom 2

Carpeted. Radiator. Double glazed uPVC window overlooking rear garden.

#### Bedroom 3

Carpeted. Radiator. Double glazed uPVC windows overlooking the front. Built in over the stairs storage.