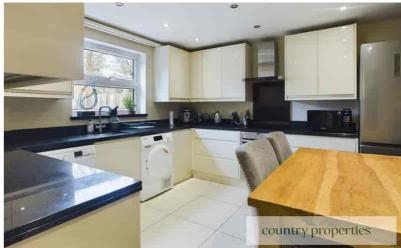

#### Kitchen

A wide selection of wall and floor storage cupboards with cream frontage. integrated Neff oven with Neff induction hob and Neff extractor hood over. Space for freestanding fridge freezer. Space for under the counter washing machine and tumble dryer. Tiled flooring, sunken ceiling downlighters and radiator. Double glazed uPVC window overlooking the garden. Cupboard housing BAXI boiler. Sink basin with chrome mixer tap.