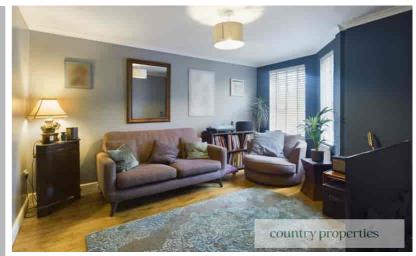

#### Living Room

Continuation of wood flooring. 2X radiators. Double glazed uPVC windows overlooking the front. TV aerial ports and phone line.