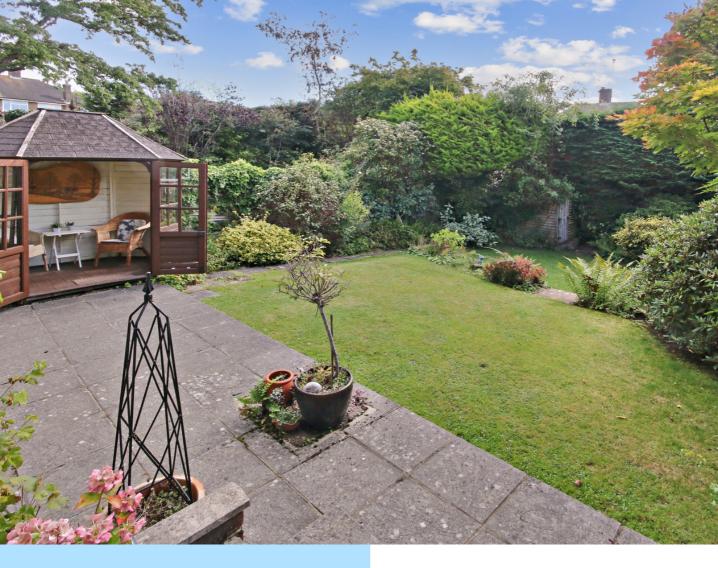

Outside, the rear garden has a good sized patio area ideal for entertaining leading to a lawned garden with a mature range of shrubs and borders. There is a summer house enjoying a southerly aspect and great privacy throughout the garden. There is covered access to the side of the property and side access to the detached garage. To the front there is ample driveway parking leading to the garage which comes complete with light and power. The Meads Primary school is within a stones throw.