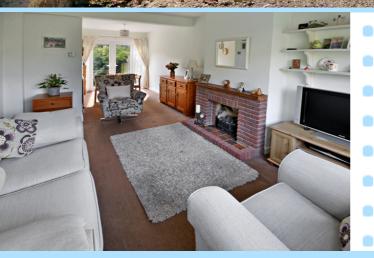

The ground floor consists of front door into the entrance hall with stairs leading to the first floor, under stair storage and a window to the side aspect. The kitchen is situated to the rear of the property and has been fitted with a range of wall and base level units with areas of work surfaces, sink with drainer, space for fridge/freezer, washing machine and oven, window to the rear aspect and door leading to the side walk way. The lounge/dining room expands from the front to the rear of the property with a bay window to the front aspect providing plenty of light, French doors onto the patio and a feature brick fireplace.