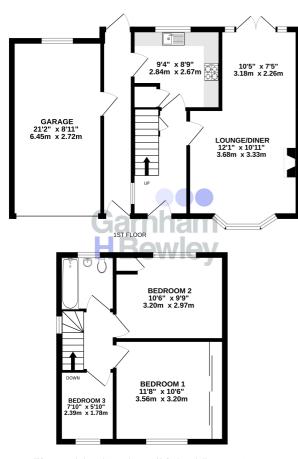

#### Accommodation

#### **Entrance Hall**

**Living Room** 10' 11" x 12' 1" (3.33m x 3.68m)

**Dining Room** 10' 5" x 7' 5" (3.17m x 2.26m)

**Kitchen** 8' 9" x 9' 4" (2.67m x 2.84m)

First Floor

Master Bedroom 11' 8" x 10' 6" (3.56m x 3.20m)

**Bedroom 2** 10' 6" x 9' 9" (3.20m x 2.97m)

Bedroom 3 7' 10" x 5' 10" (2.39m x 1.78m)

**Family Bathroom** 

Front Garden

Rear Garden

**Garage** 21' 2" x 8' 11" (6.45m x 2.72m)

Driveway

GROUND FLOOR

Whills every attemp has been made to ensure the accuracy of the floorghan contained here, measurements of doors, windows, norms and any other them are approximate and no responsibility taken for any error, omission or mis-statement. This plan is for illustrative purposes only and should be used as such by any prospective purchaser. The services, systems and applicates shown have not been tested and no guarante as to their operability or efficiency can be given.