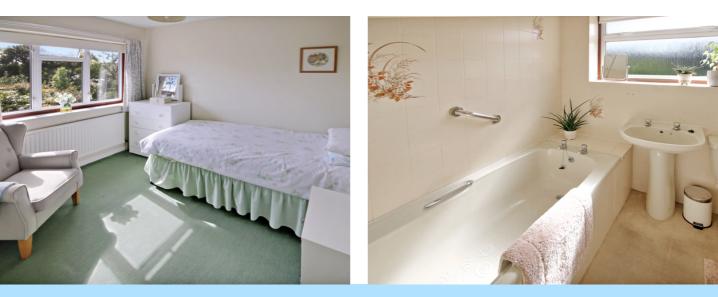

The first floor consists of landing with window to the side aspect. The main bedroom and bedroom three are both set to the front aspect and bedroom two overlooks the private rear garden. There is also the family bathroom which has been fitted with a panelled enclosed bath with shower over, wash hand basin, low level W.C, part tiled walls and window to the rear aspect.