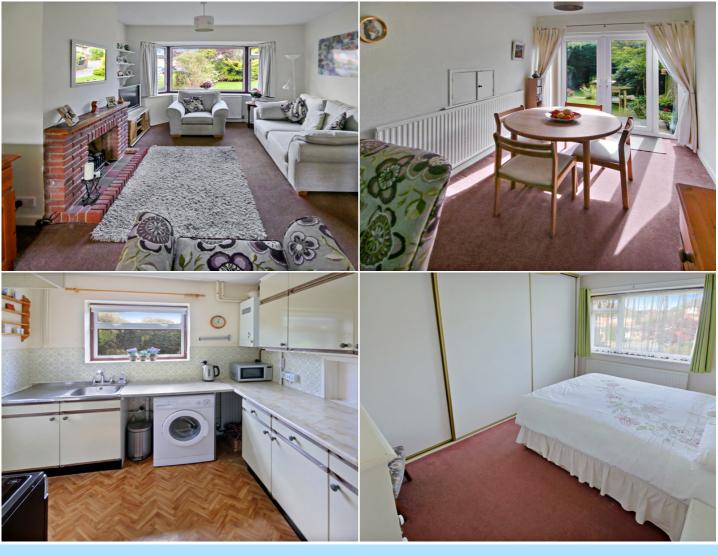

The ground floor consists of front door into the entrance hall with stairs leading to the first floor, under stair storage and a window to the side aspect. The kitchen is situated to the rear of the property and has been fitted with a range of wall and base level units with areas of work surfaces, sink with drainer, space for fridge/freezer, washing machine and oven, window to the rear aspect and door leading to the side walk way. The lounge/dining room expands from the front to the rear of the property with a bay window to the front aspect providing plenty of light, French doors onto the patio and a feature brick fireplace.

The first floor consists of landing with window to the side aspect. The main bedroom and bedroom three are both set to the front aspect and bedroom two overlooks the private rear garden. There is also the family bathroom which has been fitted with a panelled enclosed bath with shower over, wash hand basin, low level W.C, part tiled walls and window to the rear aspect.