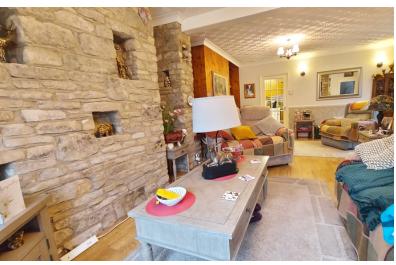

#### LOUNGE/DINER

window to front, laminated flooring, exposed stone fireplace, shelving, artex, coving, two radiators, wall mounted light UPVC window to rear. fittings and UPVC window to side.