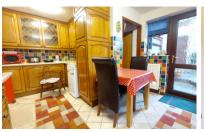

## **KITCHEN**

15' 5" x 11' 1" (4.70m x 3.38m) (approx.) L-Shape Fitted with a range of base and eye level units, stainless steel sink unit, part tiled walls, cooker space, extractor fan, fridge freezer space, plumbing and space for washing machine, tiled flooring, UPVC windows to side and rear and UPVC door to garden.