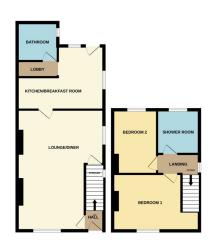

### **ENTRANCE HALL**

Half glazed door to front, radiator, stairs to first floor and 11' 0" x 7' 11" (3.35m x 2.41m) (approx.) UPVC window to door to:

#### LOUNGE/DINER

window to front, laminated flooring, exposed stone fireplace, shelving, artex, coving, two radiators, wall mounted light UPVC window to rear. fittings and UPVC window to side.

## **KITCHEN**

15' 5" x 11' 1" (4.70m x 3.38m) (approx.) L-Shape Fitted with a range of base and eye level units, stainless steel sink unit, part tiled walls, cooker space, extractor fan, fridge freezer space, plumbing and space for washing machine, tiled flooring, UPVC windows to side and rear and UPVC door to garden.

# **LOBBY**

Floor boiler, tiled walls, tiled flooring and sliding door to:

# **BATHROOM**

Fitted with a three piece suite comprising WC, wash hand basin and bath with electric shower over, fully tiled walls, cupboard, radiator and UPVC window to side.

# **LANDING**

UPVC window to side and loft access.

### **BEDROOM ONE**

14' 10" x 10' 0" (4.52m x 3.05m) (max) (approx.) UPVC window to front, wardrobe recess, radiator and cupboard.

#### **BEDROOM TWO**

rear, radiator and cupboard.

#### SHOWER ROOM

21' 5" x 15' 6" (6.53m x 4.72m) (max) (approx.) UPVC Fitted with a three piece suite comprising WC, wash hand basin and shower cubicle, part tiled walls, radiator and

# **AGENTS NOTE**

The floorplan is for illustrative purposes only. Fixtures and fittings may not represent the current state of the property. Not to scale and is meant as a guide only.