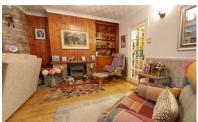

#### LOUNGE/DINER

window to front, laminated flooring, exposed stone fireplace, shelving, artex, coving, two radiators, wall mounted light UPVC window to rear. fittings and UPVC window to side.