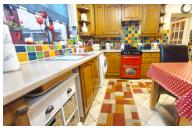

## **KITCHEN**

15' 5" x 11' 1" (4.70m x 3.38m) (approx.) L-Shape Fitted with a range of base and eye level units, stainless steel sink unit, part tiled walls, cooker space, extractor fan, fridge freezer space, plumbing and space for washing machine, tiled flooring, UPVC windows to side and rear and UPVC door to garden.