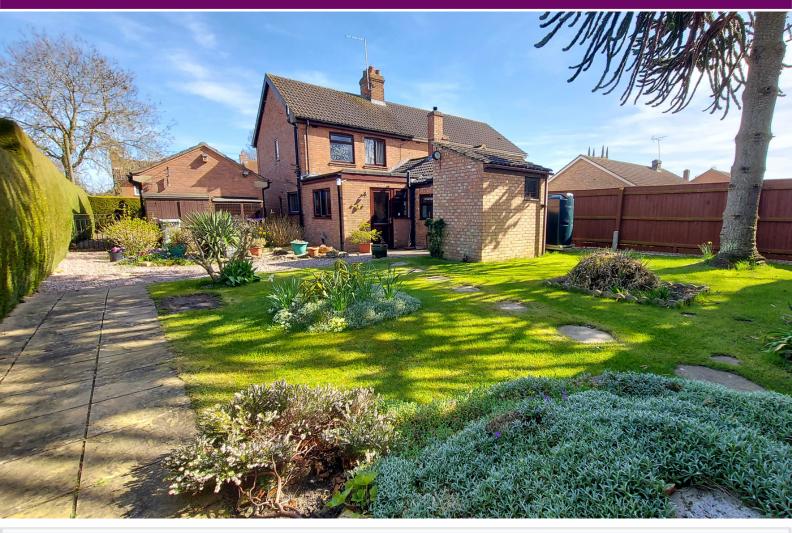

# 19 Haconby Lane, Morton, Bourne, Lincolnshire PE10 ONP

£250,000

\*\*\*FIELD VIEWS FROM THE ESTABLISHED REAR GARDEN\*\*\* Rosedale Property Agents are delighted to offer to the market this older home situated in the popular village of Morton in a non estate location. Morton benefits from a regular bus service, shops, a pub and a very popular primary school. The property sits back from the road with extensive parking leading to a garage and open plan lawned front garden. This property has two bedrooms and a shower room upstairs whilst downstairs there is an entrance hall, lounge/diner with exposed stone walling, kitchen/breakfast room, rear lobby and a bathroom. Outside to the rear there is a traditional brick outhouse, lawn and hedging leading to the open fields. To fully appreciate this property, viewings are highly recommended. EPC Energy Rating D/Council Tax Band B.

# **OUTSIDE**

The rear garden has field views, laid to lawn, mature shrubs, enclosed by fencing, greenhouse, brick built shed, gravel and patio area.

There is off road parking to the front on the gravel driveway.