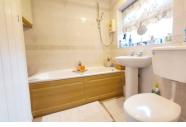

# **BATHROOM**

Fitted with a three piece suite comprising WC, wash hand basin and bath with electric shower over, fully tiled walls, cupboard, radiator and UPVC window to side.

#### SHOWER ROOM

21' 5" x 15' 6" (6.53m x 4.72m) (max) (approx.) UPVC Fitted with a three piece suite comprising WC, wash hand basin and shower cubicle, part tiled walls, radiator and