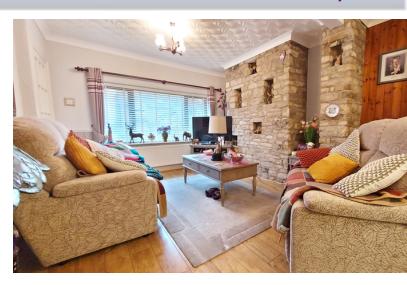

#### LOUNGE/DINER

window to front, laminated flooring, exposed stone fireplace, shelving, artex, coving, two radiators, wall mounted light UPVC window to rear. fittings and UPVC window to side.