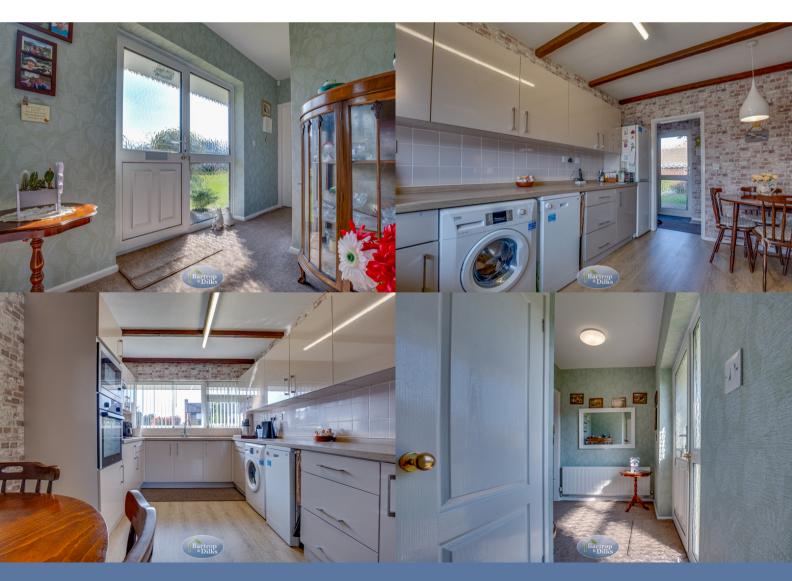

# Kitchen 4.28m x 2.73m (14' 1" x 8' 11")

An exceptional modern fitted kitchen with wall and base fitted units, worksurfaces, one and half bowl stainless steel sink unit. integrated electric oven and induction hob and extractor over. Spaces for both washing machine and dishwasher as well as a space for a fridge freezer, Upvc double glazed window, and central heating radiator.