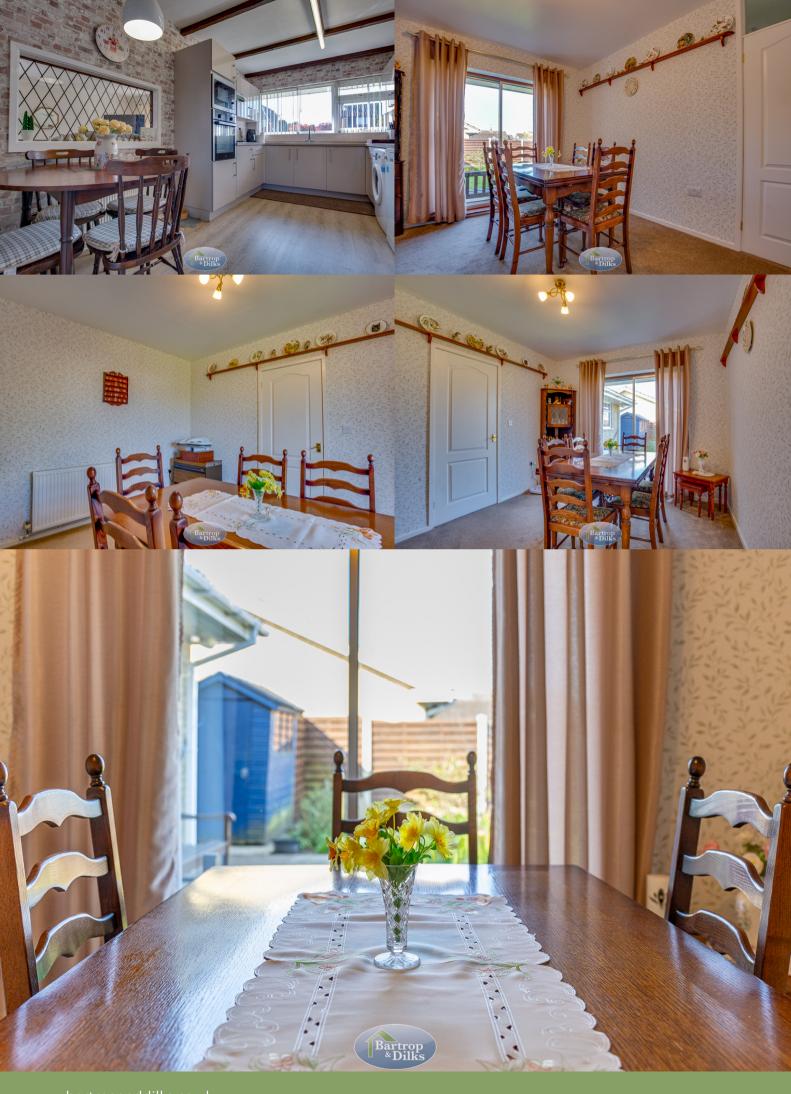

# Dining Room / Bedroom 3 3.69m x 3.06m (12' 1" x 10' 0")

Currently used as the separate dining room, with sliding patio doors to the rear garden. Upvc double glazed window to the rear aspect and central heating radiator.