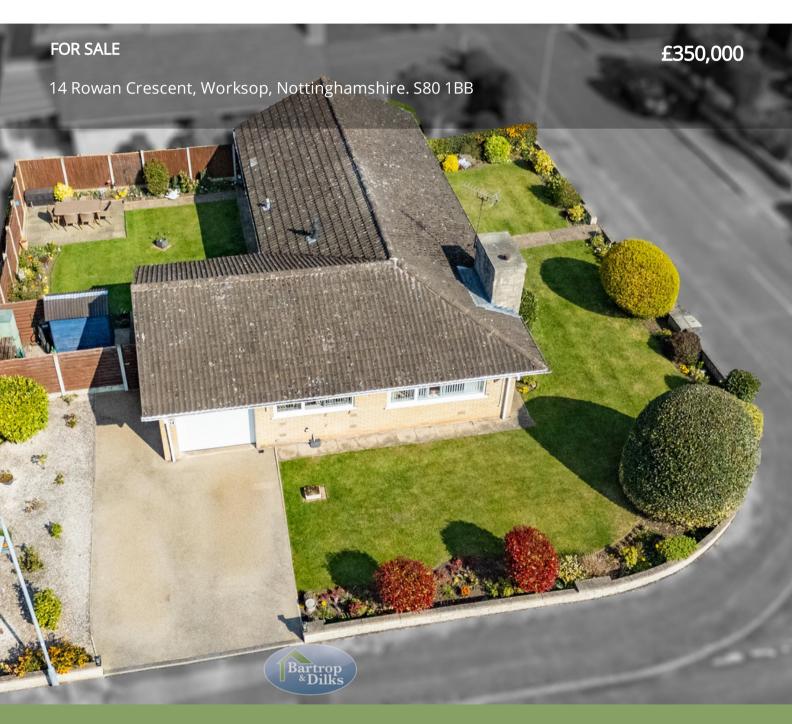

- T: 01909 509001
- E: info@bartropanddilks.co.uk
- W: www.bartropanddilks.co.uk
- A: 78 Bridge Street, Worksop, S80 1JA

Viewing is essential to fully appreciate the high quality of fixtures and fittings on offer in this well presented and decorated 3 bedroom detached bungalow that has gas central heating and uPVC double windows. Being set within this much sought after area of Water Meadows, the accommodation comprises of; Entrance hallway larger than average coat cupboard housing newly installed electric consumer unit, lounge, dining room / bedroom 3, exceptional fitted modern kitchen and integrated oven and hob, 3 bedrooms and high quality fitted shower room with double shower. Outside; the property stands on a corner plot with gardens to three side, immaculately laid to lawn with shrubs and boarders. Driveway for two cars leading to newly laid resin driveway leading to the Garage with an electric up and over door. The property benefits from being fully alarmed and recently been rewired. Viewing recommended.

#### Front Garden

Immaculately presented lawned front garden and boarders, newly laid resin driveway for two cars giving access to the garage.

## **Rear Garden**

To the rear of the property there is a patio area and the garden is laid to lawn with immaculately presented shrubs and boarders, garden shed, outside tap. two outside and benefiting from two electric points.

## Single Garage

With newly fitted electric garage door and benefitting from power and light.