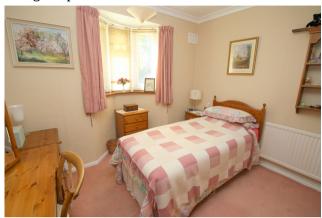

#### Bedroom 2

Front aspect UPVC double glazed Bay window, light and power points, single radiator, built-in storage cupboard.

## **Bedroom 3**

Side aspect UPVC double glazed window, light and power points, single radiator.