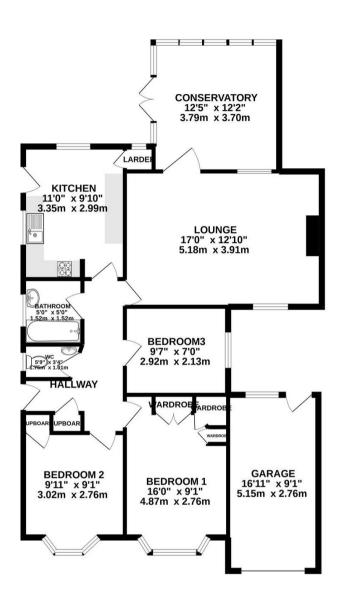

# 17 Laleham Road, SHEPPERTON, TW17 8EQ

SPACIOUS DETACHED BUNGALOW IDEALLY LOCATED FOR SHEPPERTON TOWN CENTRE & MAINLINE TRAIN STATION. The property benefits from a spacious lounge leading to large conservatory, modern kitchen/breakfast room, three well proportioned bedrooms, modern white bathroom suite, separate W.C, large secluded rear garden, off-street parking and garage. Viewings Highly Recommended!

## **Entrance Hall**

Light and power points, telephone point, single radiator, built-in storage cupboard, access to loft space and doors to:

## Lounge

Front and rear aspect UPVC double glazed windows, light and power points, two double radiators, TV point, rear aspect UPVC double glazed door to Conservatory.

# Conservatory

Rear and side aspect UPVC double glazed windows, light and power points, double radiator, doors to Garden.

#### Kitchen

Rear and side aspect UPVC double glazed window, range of fitted units at eye and base level, roll edged worktops, sink drainer unit, built-in oven and hob, integrated fridge, space for washing machine, double radiator, wall mounted boiler, UPVC double glazed door to Garden

## Bedroom 1

Front aspect UPVC double glazed Bay window, light and power points, range of built-in wardrobes and drawers, double radiator.

#### Bedroom 2

Front aspect UPVC double glazed Bay window, light and power points, single radiator, built-in storage cupboard.

## **Bedroom 3**

Side aspect UPVC double glazed window, light and power points, single radiator.

# **Bathroom**

Side aspect UPVC double glazed window, panel enclosed bath, wash hand basin inset to cabinet, heated towel rail, partly tiled walls.

# Separate W.C.

Side aspect UPVC double glazed window, low level W.C, wash hand basin, partly tiled walls.

# Garage

With electric roller door, rear aspect UPVC double glazed window and door, light and power points.