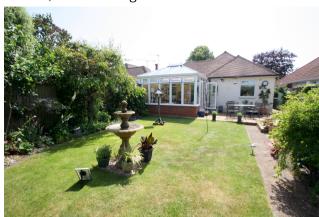

# Conservatory

Rear and side aspect UPVC double glazed windows, light and power points, double radiator, doors to Garden.

#### Rear Garden

Mainly laid to lawn with shrub borders, patio area nearest to property, further patio, gated side access to front, hardstanding for timber shed.