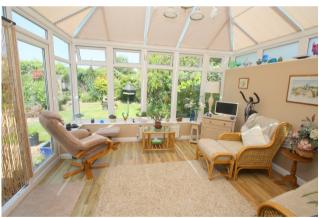

# Conservatory

Rear and side aspect UPVC double glazed windows, light and power points, double radiator, doors to Garden.