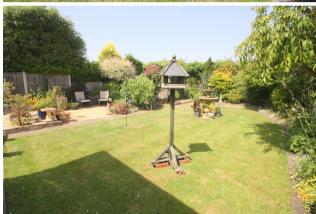

#### Rear Garden

Mainly laid to lawn with shrub borders, patio area nearest to property, further patio, gated side access to front, hardstanding for timber shed.