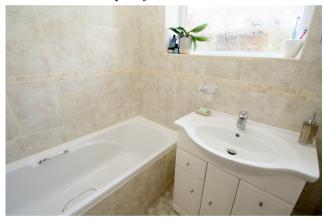

# **Bathroom**

Side aspect UPVC double glazed window, panel enclosed bath, wash hand basin inset to cabinet, heated towel rail, partly tiled walls.