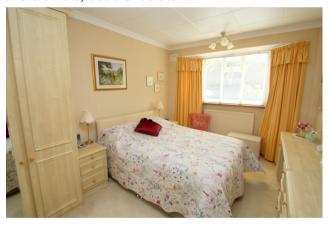

## Bedroom 1

Front aspect UPVC double glazed Bay window, light and power points, range of built-in wardrobes and drawers, double radiator.