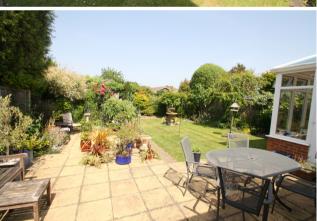

#### Rear Garden

Mainly laid to lawn with shrub borders, patio area nearest to property, further patio, gated side access to front, hardstanding for timber shed.