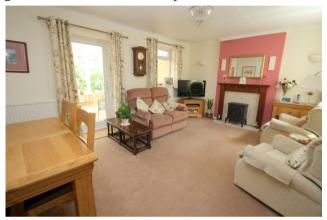

## Lounge

Front and rear aspect UPVC double glazed windows, light and power points, two double radiators, TV point, rear aspect UPVC double glazed door to Conservatory.