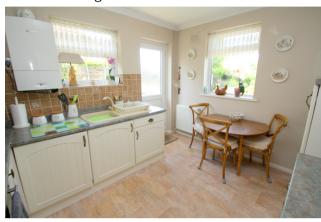

#### Kitchen

Rear and side aspect UPVC double glazed window, range of fitted units at eye and base level, roll edged worktops, sink drainer unit, built-in oven and hob, integrated fridge, space for washing machine, double radiator, wall mounted boiler, UPVC double glazed door to Garden