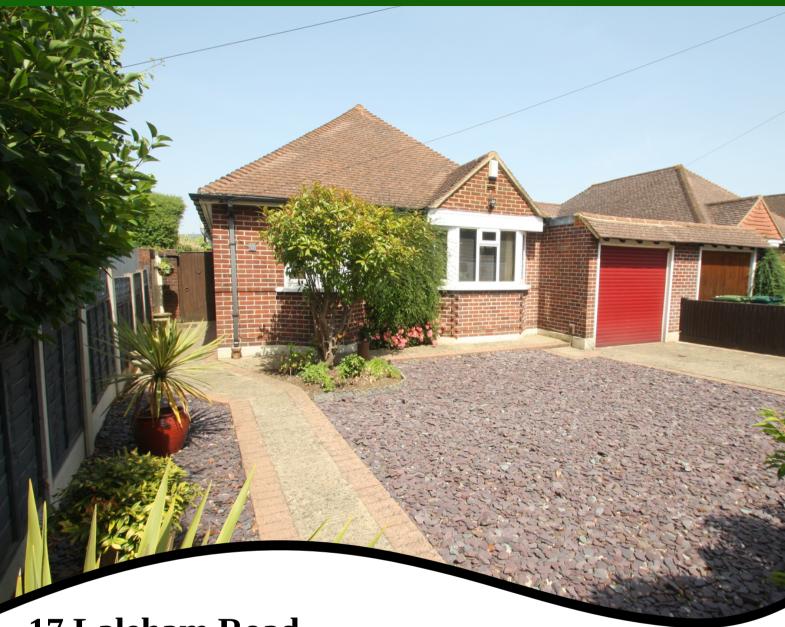

# 17 Laleham Road, SHEPPERTON, TW17 8EQ

SPACIOUS DETACHED BUNGALOW IDEALLY LOCATED FOR SHEPPERTON TOWN CENTRE & MAINLINE TRAIN STATION. The property benefits from a spacious lounge leading to large conservatory, modern kitchen/breakfast room, three well proportioned bedrooms, modern white bathroom suite, separate W.C, large secluded rear garden, off-street parking and garage. Viewings Highly Recommended!

# **Front Garden**

Driveway leading to garage and pathway to front door.

# Garage

With electric roller door, rear aspect UPVC double glazed window and door, light and power points.