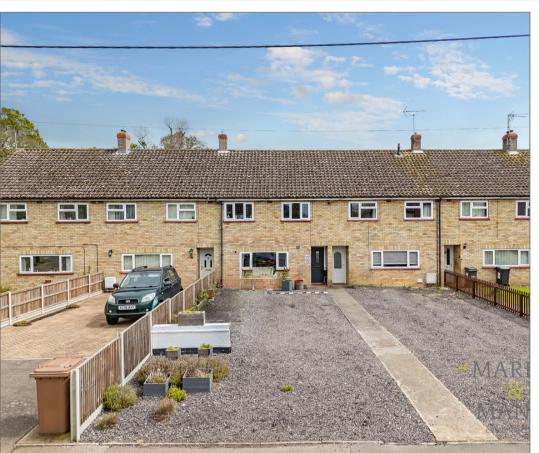

## Cooks Road

## Offers in Excess of

THREE BEDROOM PROPERTY WITH ROUGHLY 100FT GARDEN. This property is priced to sell, early viewing highly recommended. With its generously sized lounge and main bedrooms this property boasts spacious living. The 100 ft garden ensures sun throughout the day and with convenient utility room, ground floor shower room and plenty of off street parking there isn't much that this property doesn't offer. Located in the sought after Elmswell area, it is close to local amenities and bus routes.

- Roughly 100ft Garden
- Ground Floor Shower room and First Floor Family Bathroom
- Three Bedroom Property
- Utilities Room
- Spacious Lounge
- Off Street Parking for Multiple Vehicles
- Double Glazing
- Close to Local Ameneties & Bus Routes

## Cooks Road

Offers in Excess of £240,000

Ground Floor Shower Room