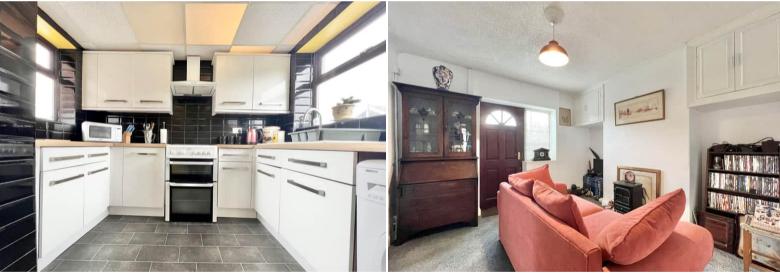

The property benefits from double glazing, newly installed boiler, gas central heating throughout and has off street parking available via the driveway.

The council tax band is B.

The interior of this beautifully presented property comprises a spacious living room, dining room and fitted kitchen on the ground floor. The first floor consists of 3 bedrooms and the family bathroom. The exterior boasts a private rear garden, perfect for enjoying the summer months.