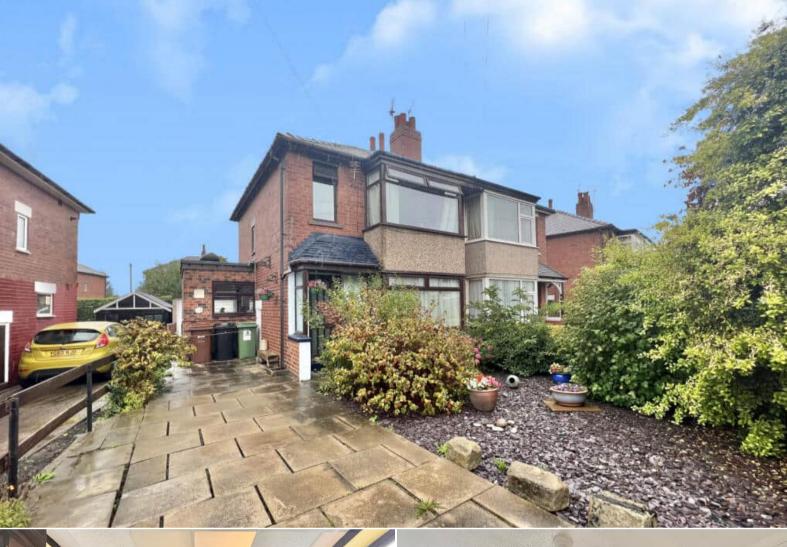

## The Oval

Bettermove are proud to present this 3 bedroom semi-detached house in Killingbeck, Leeds. This property is available with no forward chain.

The property is currently tenanted and it will be sold with tenants in situ for immediate investment. Rental yields can be obtained through Bettermove.

The property benefits from double glazing, newly installed boiler, gas central heating throughout and has off street parking available via the driveway.

The council tax band is B.

The interior of this beautifully presented property comprises a spacious living room, dining room and fitted kitchen on the ground floor. The first floor consists of 3 bedrooms and the family bathroom. The exterior boasts a private rear garden, perfect for enjoying the summer months.

Located in the popular city of Leeds, the property is close to a range of amenities, including shops, supermarkets, restaurants and pubs.

Excellent transport connections can be found from York road, Cross gates Train station and many local bus routes.