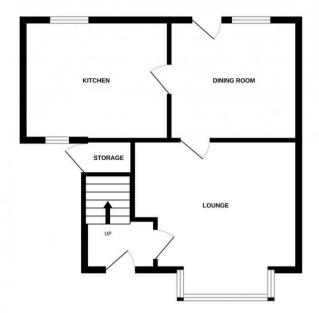

The property benefits from double glazing, newly installed boiler, gas central heating throughout and has off street parking available via the driveway.

The council tax band is B.

The interior of this beautifully presented property comprises a spacious living room, dining room and fitted kitchen on the ground floor. The first floor consists of 3 bedrooms and the family bathroom. The exterior boasts a private rear garden, perfect for enjoying the summer months.

GROUND FLOOR 1ST FLOOR

Whilst every attempt has been made to ensure the accuracy of the floorplan contained here, measurements of doors, withdows, rooms and any other items are approximate and no responsibility is daien for any error, omission or mis-statement. This plan is for illustrative purposes only and should be used as such by any prospective purchaser. The services, systems and appliances shown have not been tested and no guarantee as to their operability or efficiency can be given.