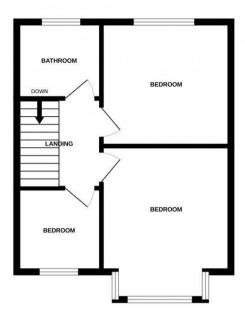

The property benefits from double glazing, newly installed boiler, gas central heating throughout and has off street parking available via the driveway.

The council tax band is B.

The interior of this beautifully presented property comprises a spacious living room, dining room and fitted kitchen on the ground floor. The first floor consists of 3 bedrooms and the family bathroom. The exterior boasts a private rear garden, perfect for enjoying the summer months.

GROUND FLOOR 1ST FLOOR

Whilst every attempt has been made to ensure the accuracy of the floorplan contained here, measurements of doors, withdows, rooms and any other items are approximate and no responsibility is daien for any error, omission or mis-statement. This plan is for illustrative purposes only and should be used as such by any prospective purchaser. The services, systems and appliances shown have not been tested and no guarantee as to their operability or efficiency can be given.