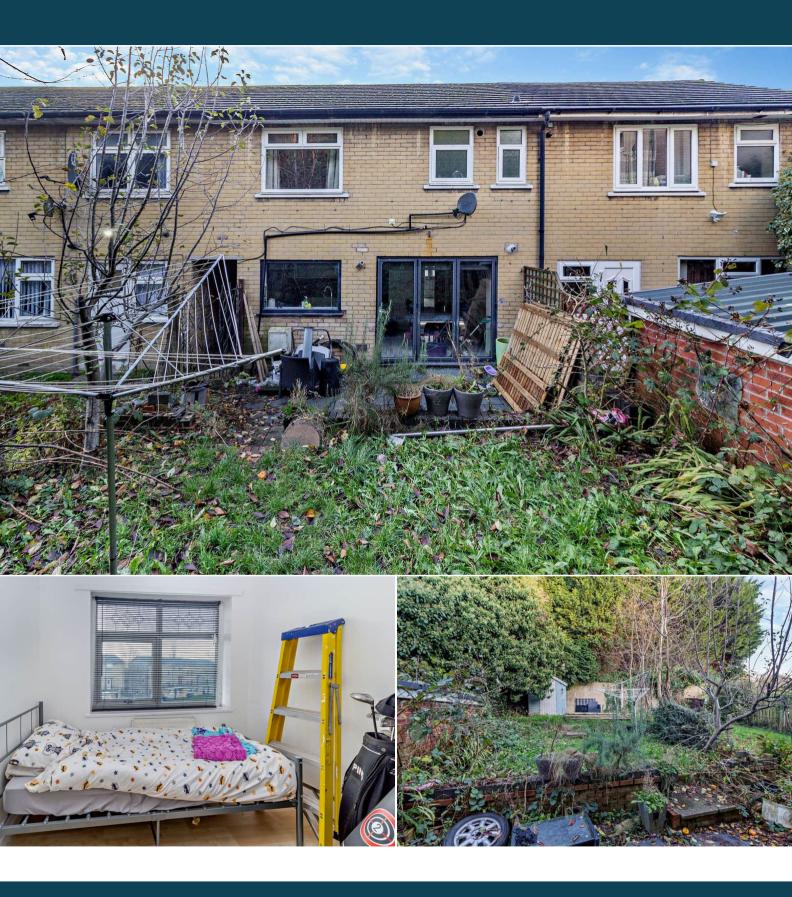

## Halliwell Road Manchester

Bettermove are proud to present this 3 bedroom terraced house in Prestwich available with no forward chain.

The property benefits from double glazing, gas central heating throughout and has off street parking available.

The council tax band is A.

The interior of this property comprises a spacious living room and fitted kitchen diner on the ground floor. The first floor consists of 3 bedrooms and the family bathroom. The exterior boasts a private rear garden, perfect for enjoying the summer months.

Located in the popular town of Prestwich, the property is close to a range of amenities, including shops, supermarkets, restaurants and pubs. Excellent transport connections can be found from the A6044, A56 and many local bus routes.