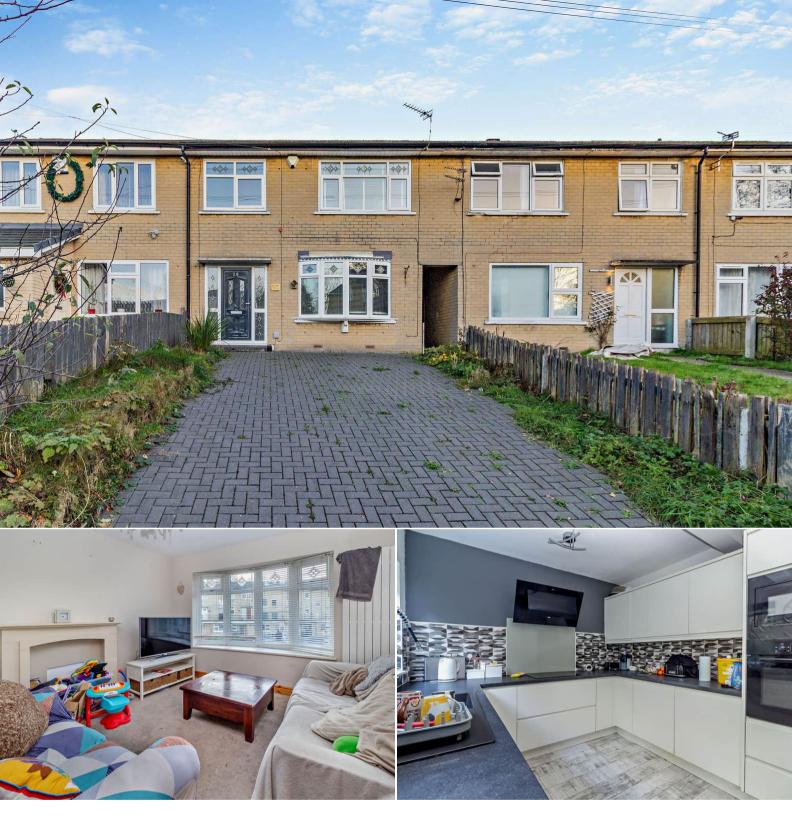

## Halliwell Road Manchester

Bettermove are proud to present this 3 bedroom terraced house in Prestwich available with no forward chain.

The property benefits from double glazing, gas central heating throughout and has off street parking available.

The council tax band is A.

The interior of this property comprises a spacious living room and fitted kitchen diner on the ground floor. The first floor consists of 3 bedrooms and the family bathroom. The exterior boasts a private rear garden, perfect for enjoying the summer months.

Located in the popular town of Prestwich, the property is close to a range of amenities, including shops, supermarkets, restaurants and pubs. Excellent transport connections can be found from the A6044, A56 and many local bus routes.