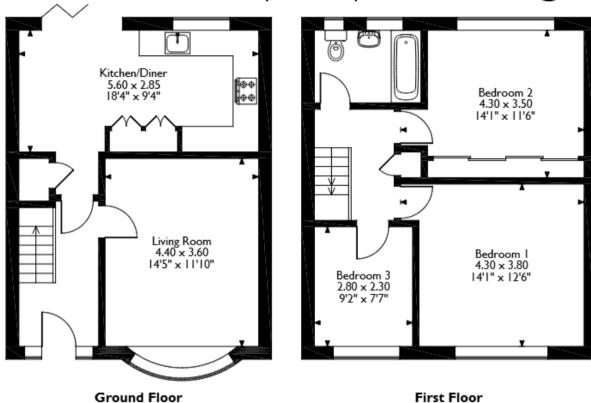

## Halliwell Road, Prestwich, Manchester Approximate Gross Internal Area 89 Sq M/958 Sq Ft

Please note that the location of doors, windows and other items are approximate and this floorplan is to be used for illustrative purposes only. Unauthorized reproduction is prohibited.