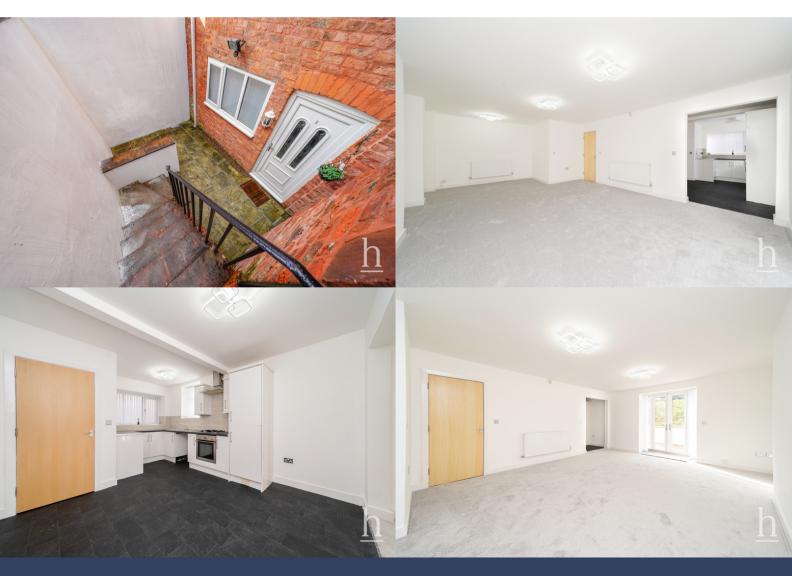

# **Lower Ground Floor**

# Vestibule

### Kitchen

14' 10" x 10' 10" (4.52m x 3.30m)

**Lounge Diner** 22' 10" x 14' 8" (6.96m x 4.47m)

### Inner Hall