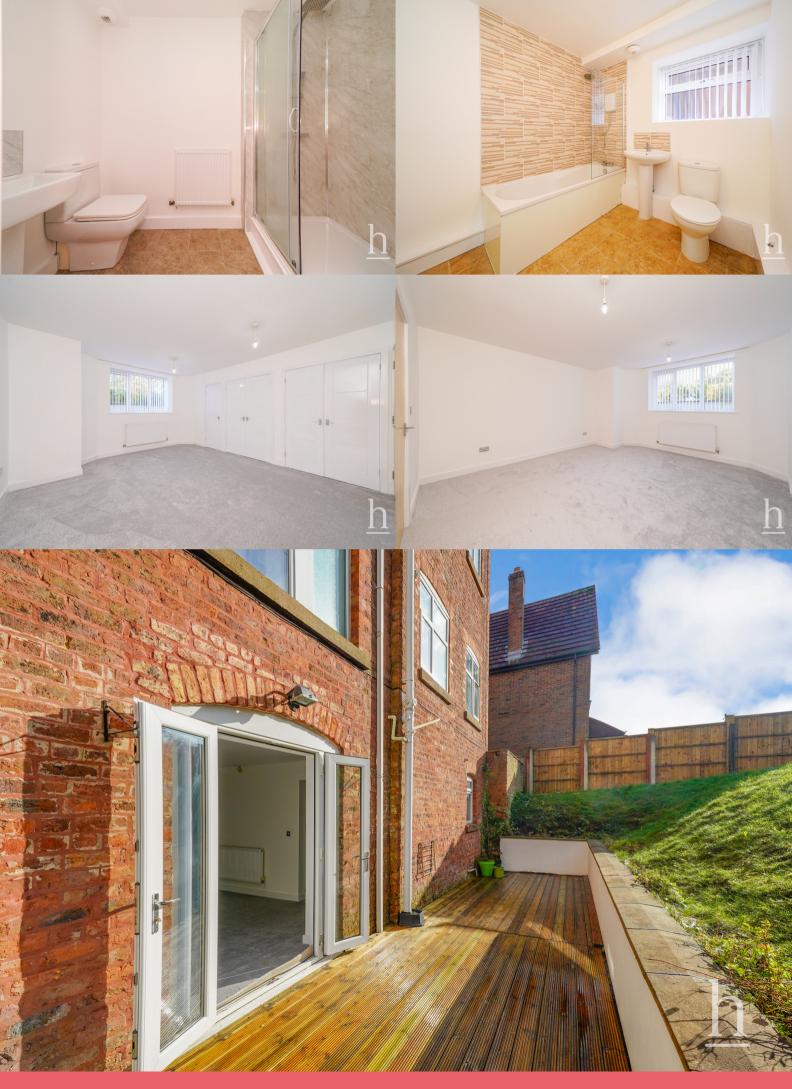

### Bedroom

14' 10" x 12' 5" (4.52m x 3.78m)

# **En-Suite**

8' 4" x 4' 3" (2.54m x 1.30m)

### Bedroom

14' 11" x 14' 7" (4.55m x 4.45m)

### Bathroom

7' 10" x 6' 8" (2.39m x 2.03m)