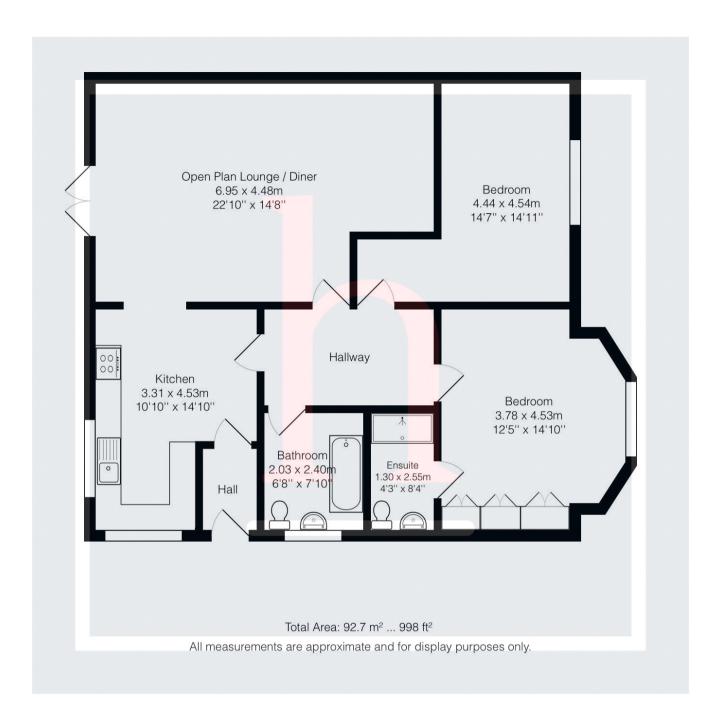

# **Lower Ground Floor**

# Vestibule

### Kitchen

14' 10" x 10' 10" (4.52m x 3.30m)

**Lounge Diner** 22' 10" x 14' 8" (6.96m x 4.47m)

### Inner Hall

### Bedroom

14' 10" x 12' 5" (4.52m x 3.78m)

# **En-Suite**

8' 4" x 4' 3" (2.54m x 1.30m)

### Bedroom

14' 11" x 14' 7" (4.55m x 4.45m)

### Bathroom

7' 10" x 6' 8" (2.39m x 2.03m)