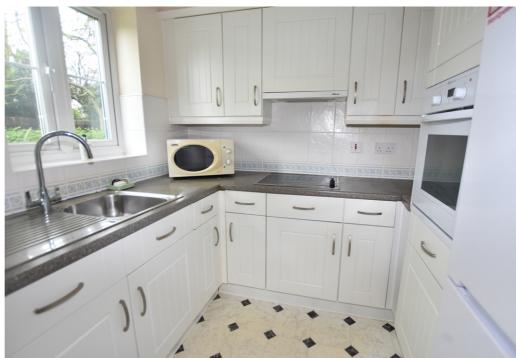

NO ONWARD CHAIN. A superb two double Bedroom Garden Floor retirement apartment enjoying a lovely, sunny and open outlook over the beautiful gardens. Pegasus Court enjoys level access to the town centre with all its amenities which include; local shops, doctor/dentists surgeries, bus routes and supermarkets as well as cafes and restaurants. Apartment 6 layout comprises: Entrance Hall, Lounge/Dining Room with a glorious dual aspect and French doors opening on to its own West facing Patio, Kitchen with built in appliances, two double Bedrooms and Bathroom with both bath and walk in shower. The communal areas comprise; Entrance Hall with lift to all 3 floors, Lounge, Laundry Room and glorious landscaped gardens with plenty of communal parking. The apartment is leasehold with a 125 year lease expiring September 2135 (110 years remaining).