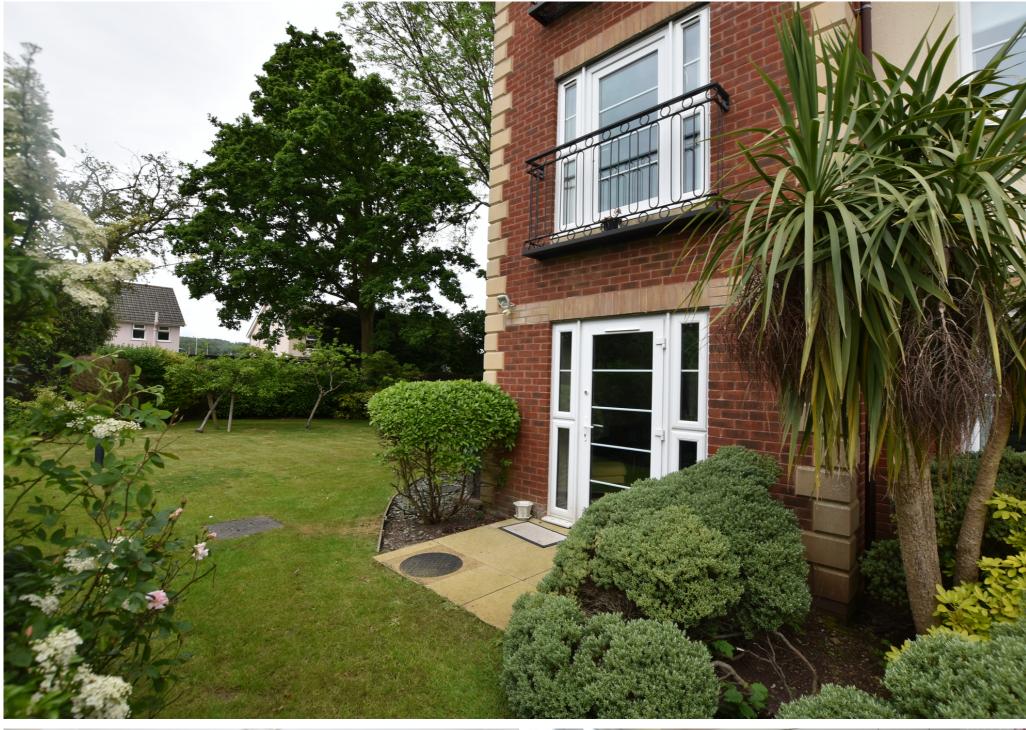

NO ONWARD CHAIN. A superb two double Bedroom Garden Floor retirement apartment enjoying a lovely, sunny and open outlook over the beautiful gardens. Pegasus Court enjoys level access to the town centre with all its amenities which include; local shops, doctor/dentists surgeries, bus routes and supermarkets as well as cafes and restaurants. Apartment 6 layout comprises: Entrance Hall, Lounge/Dining Room with a glorious dual aspect and French doors opening on to its own West facing Patio, Kitchen with built in appliances, two double Bedrooms and Bathroom with both bath and walk in shower. The communal areas comprise; Entrance Hall with lift to all 3 floors, Lounge, Laundry Room and glorious landscaped gardens with plenty of communal parking. The apartment is leasehold with a 125 year lease expiring September 2135 (110 years remaining).