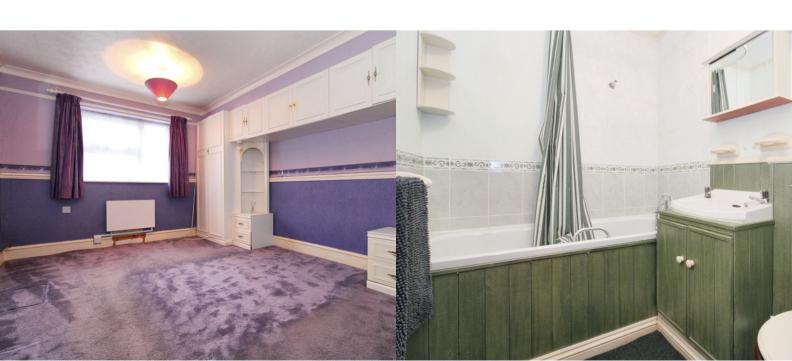

#### **BEDROOM**

3.19m x 4.01m (10' 6" x 13' 2")

Double bedroom with window to the side aspect. Fitted wardrobes. Radiator.

#### **BATHROOM**

1.97m x 1.70m (6' 6" x 5' 7")

Fitted bathroom comprising side panel bath, wash hand basin and w/c.