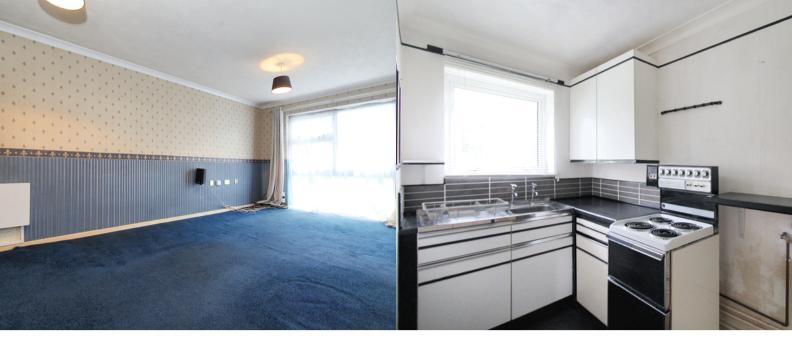

### LOUNGE

3.11m x 5.63m (10' 2" x 18' 6")

A great size lounge with window to the side aspect. Two radiators. Door leading to the kitchen.

#### **KITCHEN**

1.62m x 2.79m (5' 4" x 9' 2")

Range of wall and base units with worksurface over. Space for free standing cooker. Large storage cupboard. Window to the side aspect.