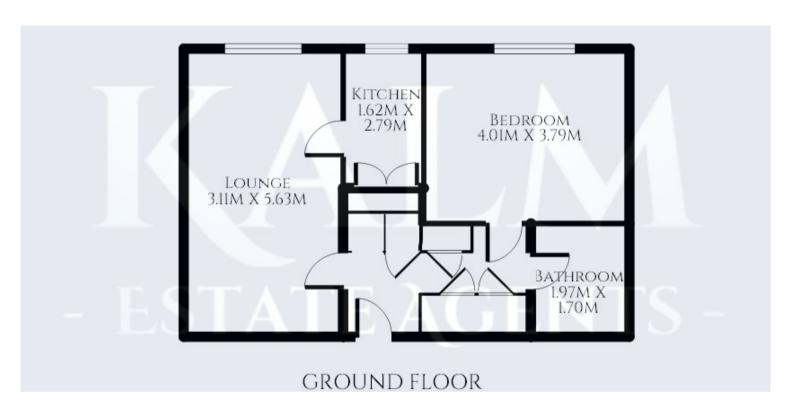

# **ROOM DESCRIPTIONS**

### **GROUND FLOOR**

#### **ENTRANCE HALLWAY**

Doors to lounge, bedroom and bathroom. Four storage cupboards (one housing the hot water tank)

### LOUNGE

3.11m x 5.63m (10' 2" x 18' 6")

A great size lounge with window to the side aspect. Two radiators. Door leading to the kitchen.

#### **KITCHEN**

1.62m x 2.79m (5' 4" x 9' 2")

Range of wall and base units with worksurface over. Space for free standing cooker. Large storage cupboard. Window to the side aspect.

#### **BEDROOM**

3.19m x 4.01m (10' 6" x 13' 2")

Double bedroom with window to the side aspect. Fitted wardrobes. Radiator.

#### **BATHROOM**

1.97m x 1.70m (6' 6" x 5' 7")

Fitted bathroom comprising side panel bath, wash hand basin and w/c.