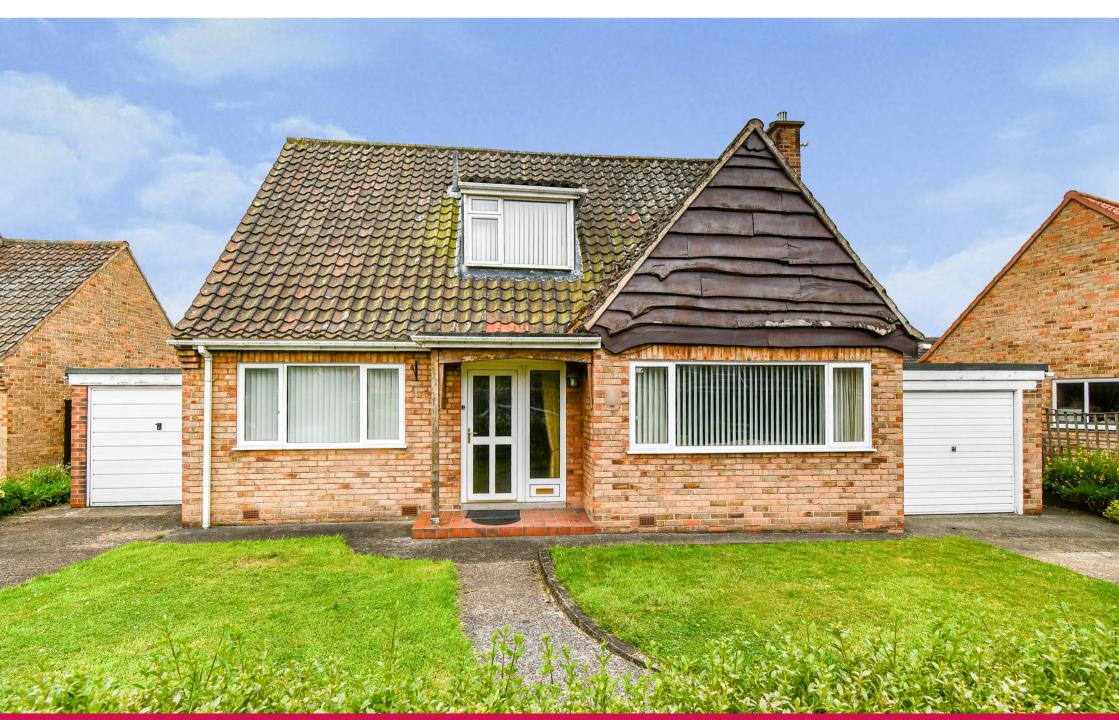

## 31 Algarth Road, York YO31 1EZ

Offered for sale with the benefit of no onward chain is this well maintained three / four bedroom detached house on a substantial plot with potential to improve and extend (STPP). This spacious home briefly comprises; entrance hallway, lounge with feature fireplace, double bedroom, bright dining room / fourth bedroom, breakfast kitchen with pantry, a W/C, and a sun room all to the ground floor. To the first floor are two good sized double bedrooms each with ample storage, one with a shower, and the house bathroom. Externally the property benefits from two driveways for ample off street parking, well tended front garden, two attached garages and a workshop. Also boasting a generous sized and relatively private south facing rear garden with mature boarders and patio area.

Situated in a highly desirable area and likely to appeal to a wide range of buyers, early viewing is highly recommended.

PLEASE NOTE: AWAITING PROBATE

Disclaimer - Fixtures and fittings other than those mentioned are to be agreed with the Seller. All measurements are approximate and are taken using a laser measure. Statements contained within these particulars are provided in good faith and are understood to be accurate, although cannot be guaranteed since we rely on information provided by other parties. Prospective purchasers are advised to satisfy themselves as to the validity of the information contained, either by inspection or through their solicitors, prior to making any decisions on this property. Services have not been tested and it is recommended that purchasers undertake independent tests on all services and mechanical installations, prior to exchange of contracts. Details correct at time of publication.