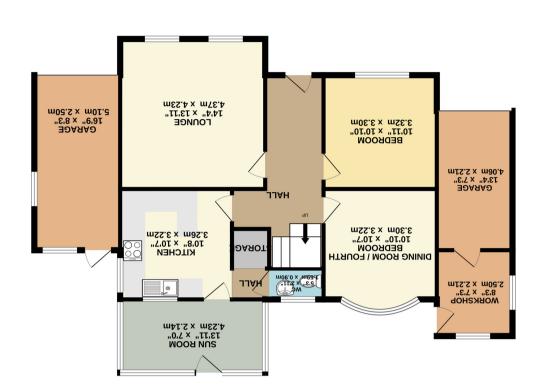

Made with Metropix ©2023

TOTAL FLOOR AREA: 1520 sq.ft. (141.2 sq.m.) approx.

1ST FLOOR 424 sq.ft. (39.4 sq.m.) approx.

GROUND FLOOR 1095 sq.ft. (101.7 sq.m.) approx.

## 31 Algarth Road, York YO31 1EZ

Offered for sale with the benefit of no onward chain is this well maintained three / four bedroom detached house on a substantial plot with potential to improve and extend (STPP). This spacious home briefly comprises; entrance hallway, lounge with feature fireplace, double bedroom, bright dining room / fourth bedroom, breakfast kitchen with pantry, a W/C, and a sun room all to the ground floor. To the first floor are two good sized double bedrooms each with ample storage, one with a shower, and the house bathroom. Externally the property benefits from two driveways for ample off street parking, well tended front garden, two attached garages and a workshop. Also boasting a generous sized and relatively private south facing rear garden with mature boarders and patio area.