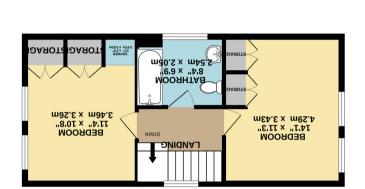

Made with Metropix ©2023

TOTAL FLOOR AREA: 1520 sq.ft. (141.2 sq.m.) approx.

1ST FLOOR 424 sq.ft. (39.4 sq.m.) approx.

GROUND FLOOR 1095 sq.ft. (101.7 sq.m.) approx.

## 31 Algarth Road, York YO31 1EZ

Offered for sale with the benefit of no onward chain is this well maintained three / four bedroom detached house on a substantial plot with potential to improve and extend (STPP). This spacious home briefly comprises; entrance hallway, lounge with feature fireplace, double bedroom, bright dining room / fourth bedroom, breakfast kitchen with pantry, a W/C, and a sun room all to the ground floor. To the first floor are two good sized double bedrooms each with ample storage, one with a shower, and the house bathroom. Externally the property benefits from two driveways for ample off street parking, well tended front garden, two attached garages and a workshop. Also boasting a generous sized and relatively private south facing rear garden with mature boarders and patio area.