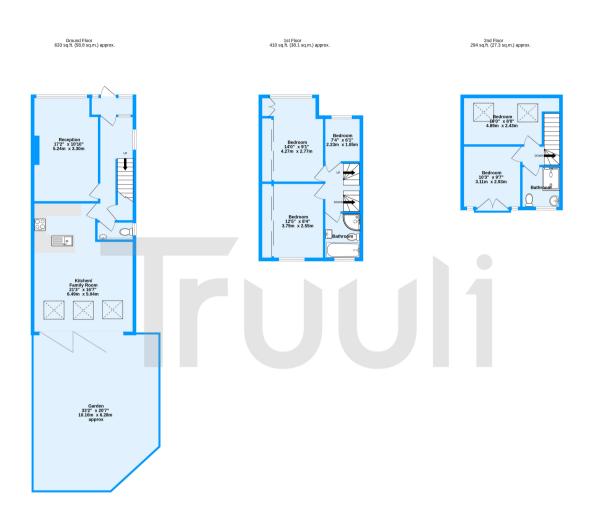

Commonside East, Mitcham, CR4

TOTAL FLOOR AREA: 1337 sq.ft. (124.2 sq.m.) approx.
Measurements are approximate. Not to scale. Illustrative purposes only
Made with Metropic %2020.