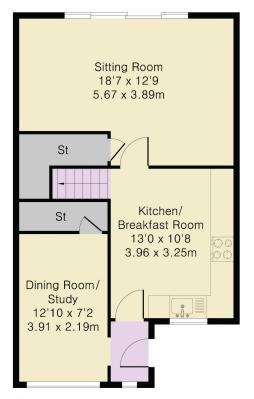

## Approximate Gross Internal Area 1030 sq ft - 96 sq m Ground Floor Area 546 sq ft - 51 sq m First Floor Area 484 sq ft - 45 sq m

First Floor

Ground Floor