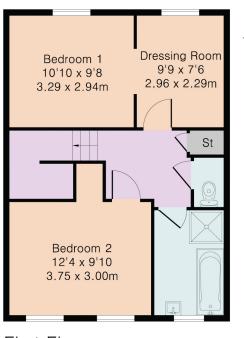

## Approximate Gross Internal Area 1030 sq ft - 96 sq m Ground Floor Area 546 sq ft - 51 sq m First Floor Area 484 sq ft - 45 sq m

First Floor

Ground Floor