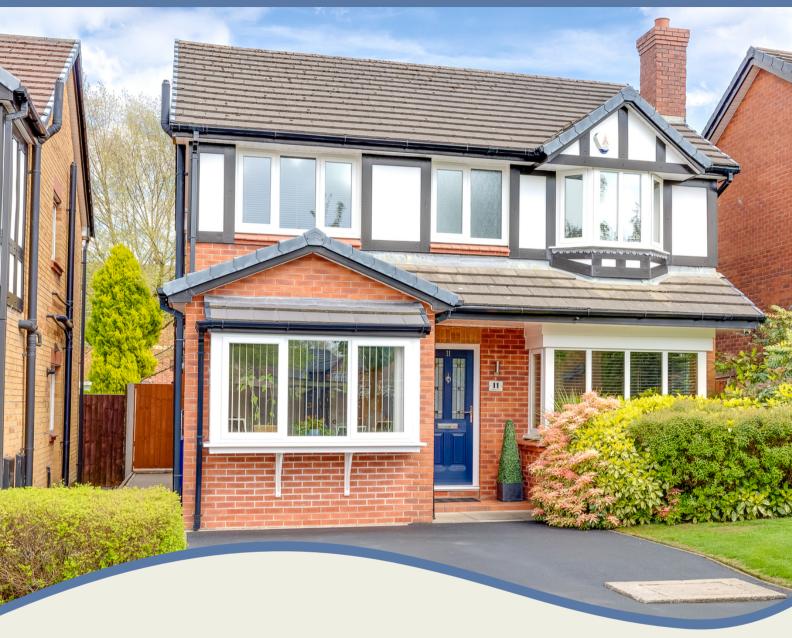

## 11 Renfrew Drive, Bolton, Lancashire, BL3 4XX

- High-quality presentation throughout
- Downstairs bedroom with en-suite
- Contemporary dining kitchen with granite worktops, integrated dishwasher and fridge, induction hob and separate utility room
- bedrooms with fully fitted wardrobes
- Low maintenance rear garden with artificial turf Lancasterd Estaton Agoato
- Master bedroom with modern en-suite; 3

- Gas central heating boiler around four years old
- Stone/marble Adam style fireplace with gas fire in Fully re-plastered with decor overhaul including modern lighting, switches and sockets throughout
  - Security systems include intruder alarm, 3 external coloured night vision sound cameras with recorder and 2 external lights
  - Around 1 mile to motorway link & under 2 miles to train link
  - Early viewing essential
  - Council Tax Band D