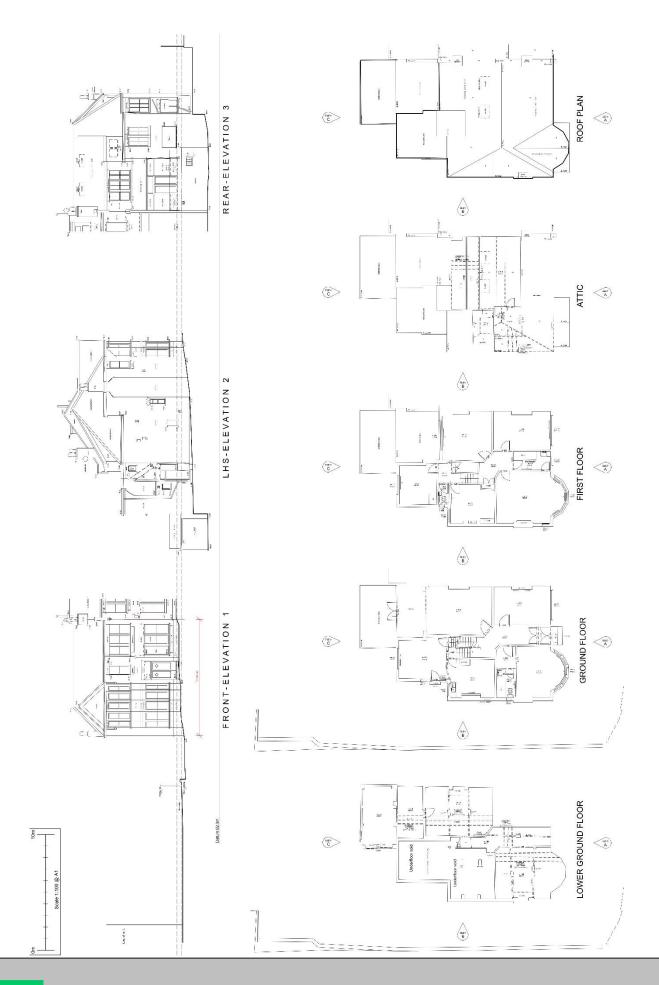

APPROX 2,500 SQ FT (232 SQ M) 5 BEDROOM, 4 RECEPTION HOUSE ON LARGE PLOT OVERLOOKING PARKLAND TO REAR IN NEED OF COMPLETE REFURBISHMENT WITH POTENTIAL TO CONVERT/EXTEND SUBJECT TO NECESSARY CONSENTS

51 HOLDEN ROAD, WOODSIDE PARK, N12 7DP

Planning application (23/3538/FUL) was refused on grounds of over development on 19<sup>th</sup> September 2024 for demolition of the existing dwelling and provision of 6 self-contained flats as follows:-

| Flat | Floor          | Description                      | Sq. M. | Sq. Ft. |
|------|----------------|----------------------------------|--------|---------|
| 1    | Lower Ground   | 3 bed / 2 bath / private garden  | 109.9  | 1183    |
| 2    | Ground         | 2 bed / 2 bath / private balcony | 71.3   | 767     |
| 3    | Ground         | 2 bed / 2 bath / private balcony | 70.0   | 753     |
| 4    | First          | 2 bed / 1 bath                   | 64.1   | 690     |
| 5    | First          | 2 bed / 1 bath                   | 70.7   | 761     |
| 6    | First & Second | 1 bed / 1 bath                   | 57.1   | 615     |