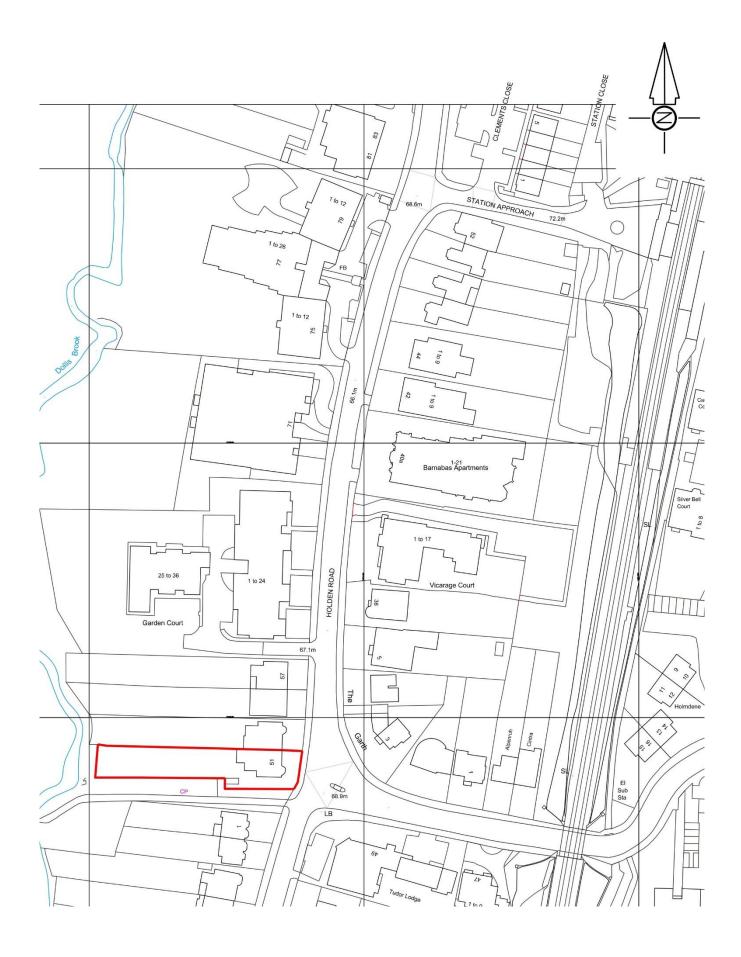

A double fronted semi-detached 5-bedroom, 4 reception room house in need of complete refurbishment but enjoying considerable potential to convert or extend subject to receipt of necessary consents.

The property which is situated on a large plot overlooking Dollis Brook parkland to the rear, lies in the heart of Woodside Park approximately 0.2 mile from Woodside Park Tube Station (Northern Line) providing easy access to central London as well as local shops and cafes. Multiple shopping inc supermarkets, restaurants, gyms as well as transport/bus dept and other amenities are available about 0.5 mile away at North Finchley. Access to the M1 is only around 2 miles away from the property.