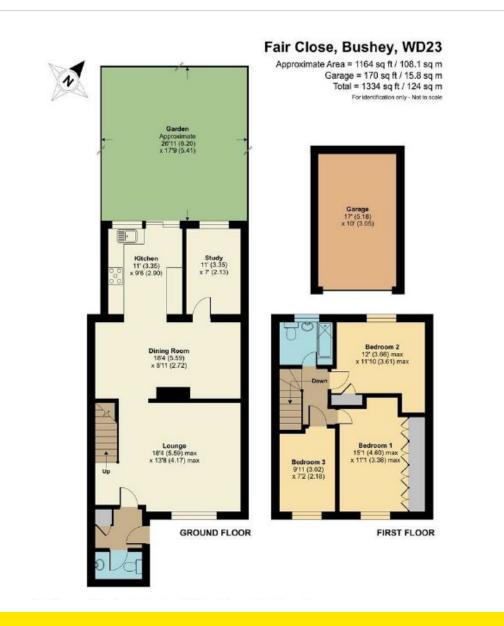

Fair Close, Bushey. WD23 1FR

## £549,950

Freehold

This surprisingly spacious 3 bedroom terraced house is situated in a quiet close on Bushey Heath, very close to the area's amenities and facilities. Some excellent schools are very close by, as are places of worship, shops, bus stops, motorway and rail links, and the local library.

Bushey Railway Station, with links to Euston (33 minutes), and Birmingham (1 hour 30 minutes), is only a short

- TERRACED HOUSE
- QUIET LOCATION

- THREE BEDROOMS
- CLOSE TO LOCAL FACILITIES

- GARAGE
- CLOSE TO SHOPS AND TRANSPORT