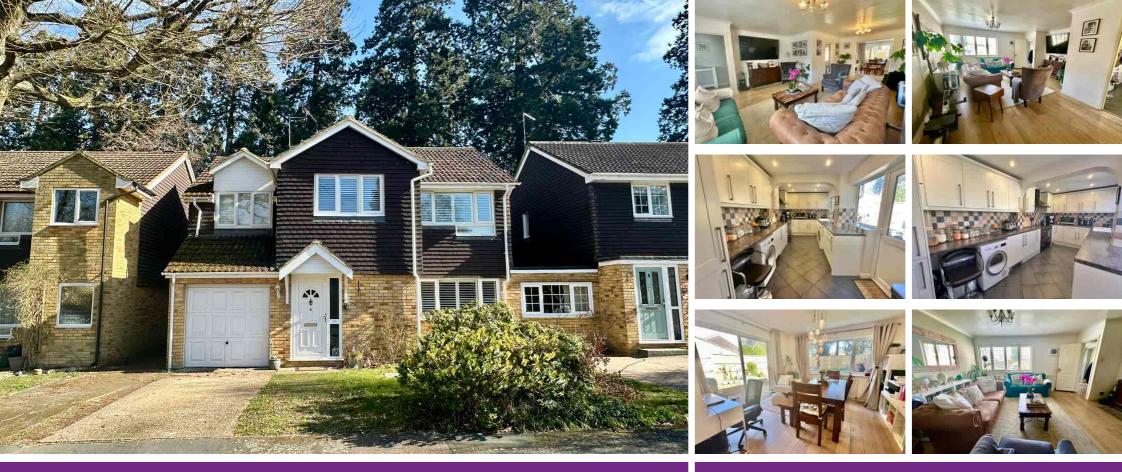

## Englesfield, CAMBERLEY, Surrey GU15 1RT

Jigsaw Estates are pleased to offer this link detached home in the rarely available Englesfield cul-de-sac of Heatherside. Accommodation comprises four double bedrooms, en-suite shower room to the principal bedroom and a family bathroom with a separate shower cubicle. Downstairs there is a large open plan feel to the living room which then flows into the dining room which overlooks the rear garden. The kitchen spans across the back of the house, overlooking the garden and has a door onto the patio.

The garden has a high degree of privacy, the wood panel fencing has been replaced and looks out onto the redwood trees. Further benefits include a cloakroom, longer than average garage, driveway and UPVC double glazing with bespoke wooden shutters.

## PRICE £600,000 Freehold

- VERY POPULAR CUL DE SAC
  ON THE HEATHERSIDE
  DEVELOPMENT
- FOUR DOUBLE BEDROOMS
- FAMILY BATHROOM WITH
  SEPARATE SHOWER CUBICLE
- DINING ROOM
- REAR GARDEN WITH NEW
  FENCING

## Email: info@jigsaw-estates.co.uk

- LINK DETACHED HOME
- EN-SUITE SHOWER ROOM
- LIVING ROOM
- KITCHEN
- GARAGE AND DRIVEWAY

**Tel:** (01276 538638 🌙