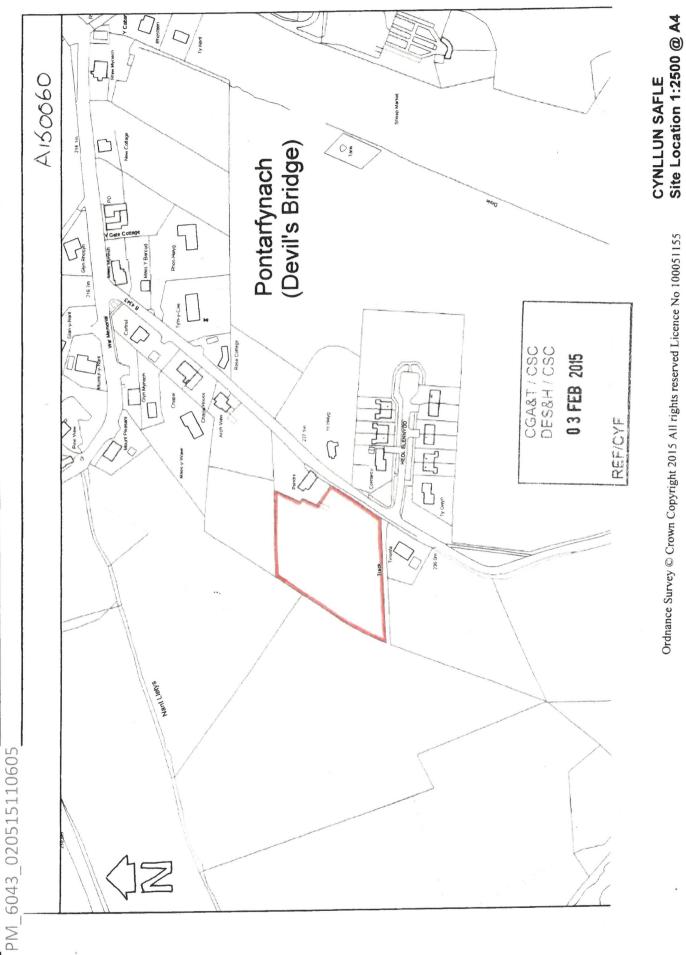

### \*\*IDEAL DEVELOPMENT OPPORTUNITY\*\*GLORIOUS LOCATION\*\*AN OPPORTUNITY NOT TO BE MISSED\*\*

The property is situated in the rural iconic village of Devils Bridge amidst picturesque countryside in the heart of the rural Ceredigion with close links to the Elan Valley Mid Wales region, yet very close, only some 20 minutes drive from the Coastal University & Administrative Centre of Aberystwyth.

### Directions

From Tollgate at Aberystwyth proceed on the A4120 signed posted Devils Bridge. Carry on through the villages of Moriah, Capel Seion, Pantycrug, Pisgah into Devils Bridge. In the village centre take the B4343 sign posted Tregaron. Continue for approximately 200 yards and the development site is located on the right hand side as identified by the Agents for sale board.