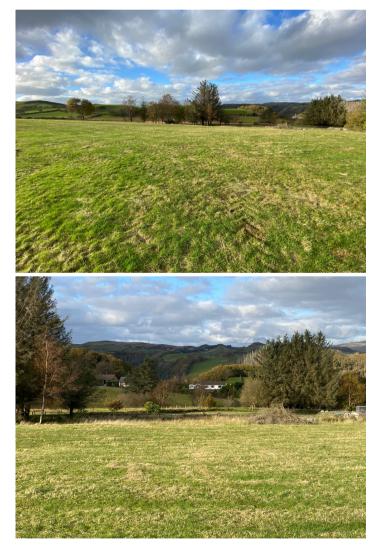

### \*\*IDEAL DEVELOPMENT OPPORTUNITY\*\*GLORIOUS LOCATION\*\*AN OPPORTUNITY NOT TO BE MISSED\*\*

The property is situated in the rural iconic village of Devils Bridge amidst picturesque countryside in the heart of the rural Ceredigion with close links to the Elan Valley Mid Wales region, yet very close, only some 20 minutes drive from the Coastal University & Administrative Centre of Aberystwyth.

# GENERAL

-2-

The land benefits from outline planning permission for the erection of 11 dwellings, the level of Affordable Housing is to be agreed at Reserved Matters stage. Ceredigion Planning Ref A150060.

### Directions

From Tollgate at Aberystwyth proceed on the A4120 signed posted Devils Bridge. Carry on through the villages of Moriah, Capel Seion, Pantycrug, Pisgah into Devils Bridge. In the village centre take the B4343 sign posted Tregaron. Continue for approximately 200 yards and the development site is located on the right hand side as identified by the Agents for sale board.