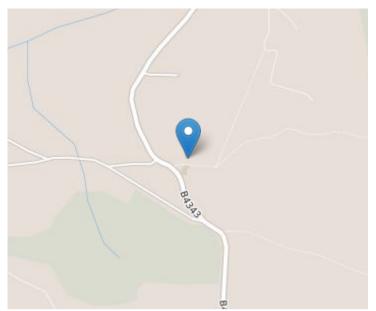

### Directions

From Tollgate at Aberystwyth proceed on the A4120 signed posted Devils Bridge. Carry on through the villages of Moriah, Capel Seion, Pantycrug, Pisgah into Devils Bridge. In the village centre take the B4343 sign posted Tregaron. Continue for approximately 200 yards and the development site is located on the right hand side as identified by the Agents for sale board.