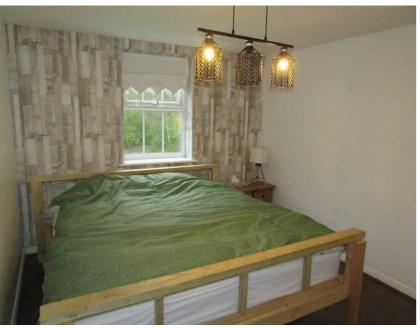

Ground Floor Communal Entrance

First Floor

Entrance Hall

Lounge 3.64m x 3.71m (11' 11" x 12' 2")

Kitchen 3.72m x 1.93m (12' 2" x 6' 4")

Master Bedroom 3.57m x 3.04m (11' 9" x 10' 0")