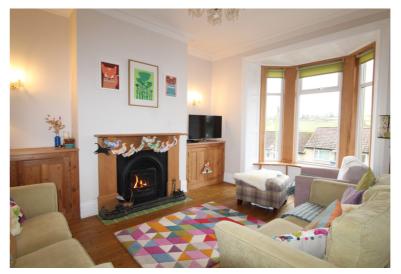

Ground Floor - Entrance lobby, inviting Entrance Hallway with staircase, Living Room with bay window to the front elevation, open fire place, recess cupboards, period features. Spacious Dining Kitchen with a wood burning stove fire, feature stone floor, range of fitted wall and base units, worktops, sink, fridge/freezer, dishwasher, window to the rear. Utility with plumbing for washing machine, rear entrance door. Downstairs W.C with toilet, wash basin, window to the rear. Cellar.