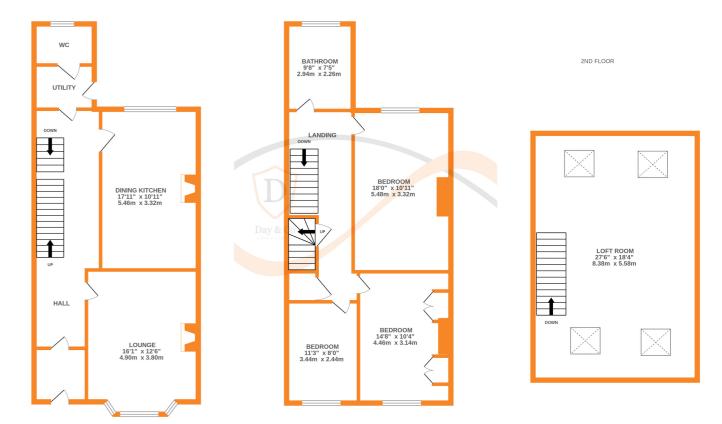

Ground Floor - Entrance lobby, inviting Entrance Hallway with staircase, Living Room with bay window to the front elevation, open fire place, recess cupboards, period features. Spacious Dining Kitchen with a wood burning stove fire, feature stone floor, range of fitted wall and base units, worktops, sink, fridge/freezer, dishwasher, window to the rear. Utility with plumbing for washing machine, rear entrance door. Downstairs W.C with toilet, wash basin, window to the rear. Cellar.

First Floor - Landing, Three double bedrooms (The two front bedrooms enjoying views), House Bathroom which has a high ceiling comprising of a bath with shower over, w.c., wash basin, window to the rear.

Upper Floor - Large room with four roof windows this room has been stripped and allows a new buyer to put their own stamp on it.

Gas Central Heating & Double Glazing.

Outside Front garden with steps leading up to the property, sitting area. To the rear is an enclosed yard with deck area an raised bed.

**EPC RATING D** 

GROUND FLOOR 1ST FLOOR

Whilst every attempt has been made to ensure the accuracy of the floorplan contained here, measurements of doors, windows, rooms and any other items are approximate and no responsibility is taken for any error, omission or mis-statement. This plan is for illustrative purposes only and should be used as such by any prospective purchaser. The plan is for illustrative purposes only and should be used as such by any prospective purchaser. The special properties of the properties