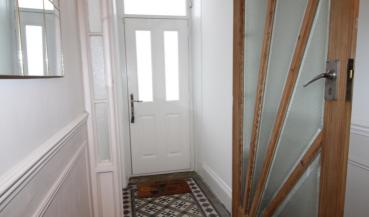

Ground Floor - Entrance lobby, inviting Entrance Hallway with staircase, Living Room with bay window to the front elevation, open fire place, recess cupboards, period features. Spacious Dining Kitchen with a wood burning stove fire, feature stone floor, range of fitted wall and base units, worktops, sink, fridge/freezer, dishwasher, window to the rear. Utility with plumbing for washing machine, rear entrance door. Downstairs W.C with toilet, wash basin, window to the rear. Cellar.