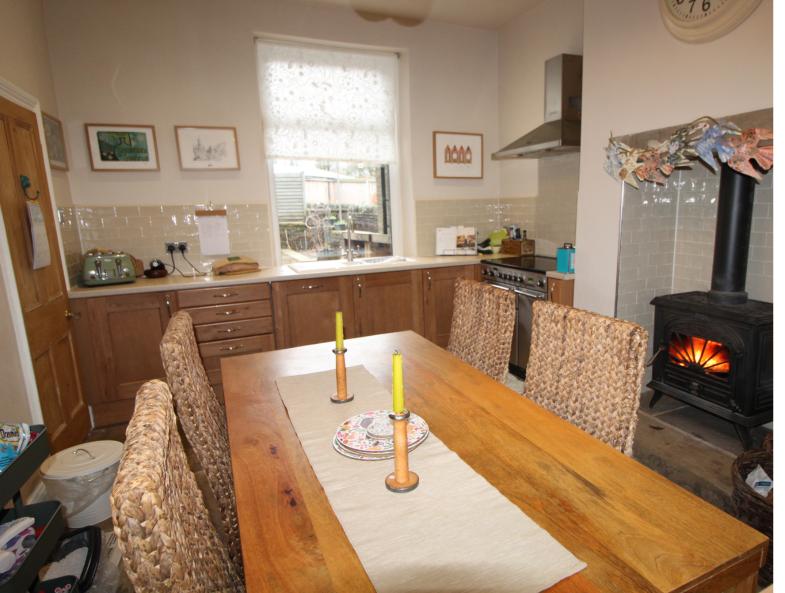

Ground Floor - Entrance lobby, inviting Entrance Hallway with staircase, Living Room with bay window to the front elevation, open fire place, recess cupboards, period features. Spacious Dining Kitchen with a wood burning stove fire, feature stone floor, range of fitted wall and base units, worktops, sink, fridge/freezer, dishwasher, window to the rear. Utility with plumbing for washing machine, rear entrance door. Downstairs W.C with toilet, wash basin, window to the rear. Cellar.