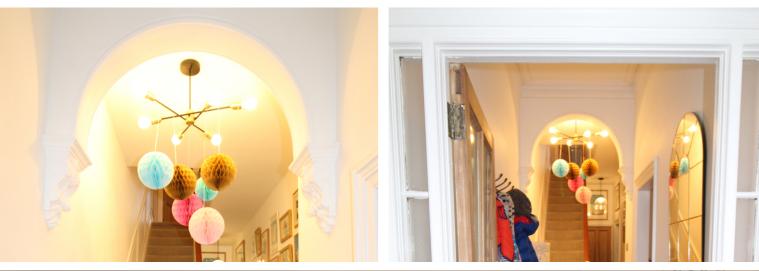

Ground Floor - Entrance lobby, inviting Entrance Hallway with staircase, Living Room with bay window to the front elevation, open fire place, recess cupboards, period features. Spacious Dining Kitchen with a wood burning stove fire, feature stone floor, range of fitted wall and base units, worktops, sink, fridge/freezer, dishwasher, window to the rear. Utility with plumbing for washing machine, rear entrance door. Downstairs W.C with toilet, wash basin, window to the rear. Cellar.

First Floor - Landing, Three double bedrooms (The two front bedrooms enjoying views), House Bathroom which has a high ceiling comprising of a bath with shower over, w.c., wash basin, window to the rear.