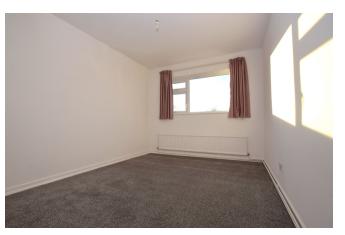

The apartment is accessed via its own front door which leads to an L shaped entrance hall with large storage cupboard. The accommodation comprises of an impressive living room with great views to the front. There is a fully fitted kitchen with views of the rear, the bathroom has been refitted providing a substantial size walk-in shower cubicle, toilet and wash hand basin. There are two bedrooms with the main bedroom featuring a walk-in wardrobe/cupboard.