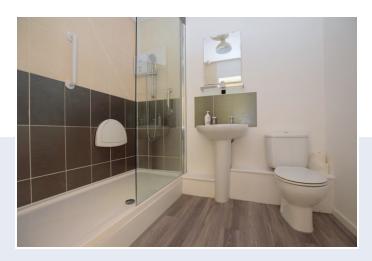

The apartment is accessed via its own front door which leads to an L shaped entrance hall with large storage cupboard. The accommodation comprises of an impressive living room with great views to the front. There is a fully fitted kitchen with views of the rear, the bathroom has been refitted providing a substantial size walk-in shower cubicle, toilet and wash hand basin. There are two bedrooms with the main bedroom featuring a walk-in wardrobe/cupboard.