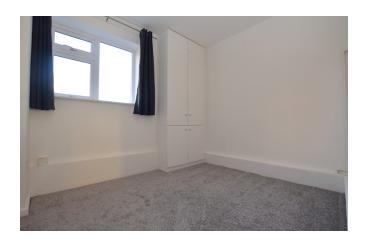

The apartment is accessed via its own front door which leads to an L shaped entrance hall with large storage cupboard. The accommodation comprises of an impressive living room with great views to the front. There is a fully fitted kitchen with views of the rear, the bathroom has been refitted providing a substantial size walk-in shower cubicle, toilet and wash hand basin. There are two bedrooms with the main bedroom featuring a walk-in wardrobe/cupboard.