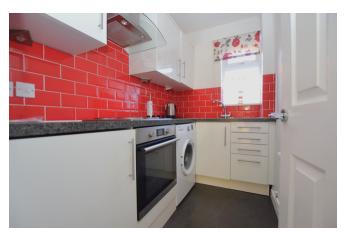

The apartment is accessed via its own front door which leads to an L shaped entrance hall with large storage cupboard. The accommodation comprises of an impressive living room with great views to the front. There is a fully fitted kitchen with views of the rear, the bathroom has been refitted providing a substantial size walk-in shower cubicle, toilet and wash hand basin. There are two bedrooms with the main bedroom featuring a walk-in wardrobe/cupboard.