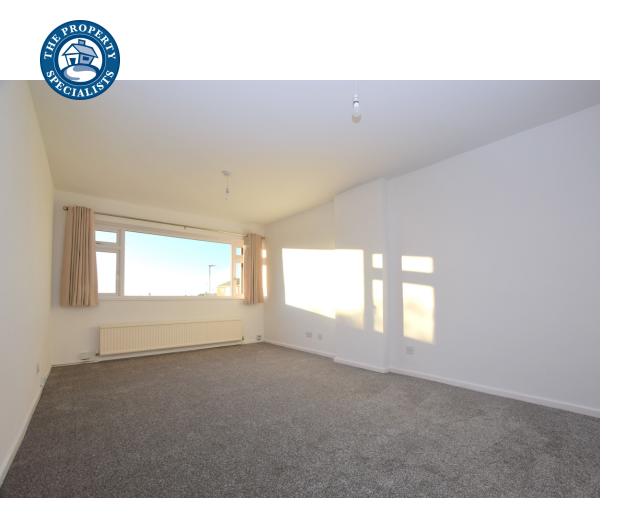

The apartment is accessed via its own front door which leads to an L shaped entrance hall with large storage cupboard. The accommodation comprises of an impressive living room with great views to the front. There is a fully fitted kitchen with views of the rear, the bathroom has been refitted providing a substantial size walk-in shower cubicle, toilet and wash hand basin. There are two bedrooms with the main bedroom featuring a walk-in wardrobe/cupboard.