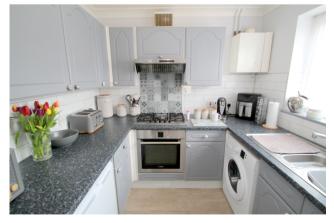

### Kitchen

Front aspect UPVC double glazed window, range of modern fitted units at eye and base level, roll edged worktops, 1 1/2 bowl sink drainer unit, built-in oven and hob with extractor over, space for fridge & washing machine. Wall mounted boiler, partly tiled walls.