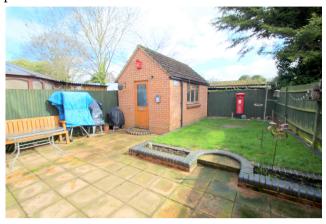

#### **Rear Garden**

Paved patio area nearest to house, mainly laid to lawn, brick-built shed, workshop with light and power.

## Garage

With metal up and over door, light and power points, rear aspect door to Garden.