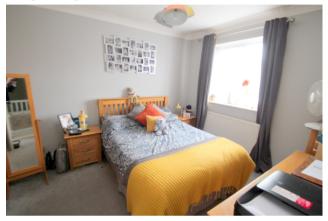

#### Bedroom 1

Front aspect UPVC double glazed window, light and power points, radiator.

### Bedroom 2

Rear aspect UPVC double glazed window, light and power points, radiator.

### Bedroom 3

Rear aspect UPVC double glazed window, light and power points, radiator.