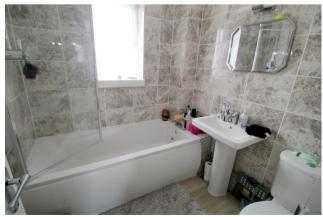

#### Bathroom

Front aspect UPVC double glazed window, panel enclosed bath with shower over, low level W.C, pedestal wash basin, radiator, light and extractor.