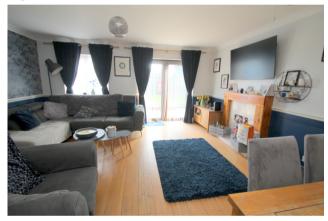

#### Lounge/Diner

Rear aspect UPVC double glazed window and French doors to Garden, light and power points, TV point, Oak flooring, understairs storage cupboard.