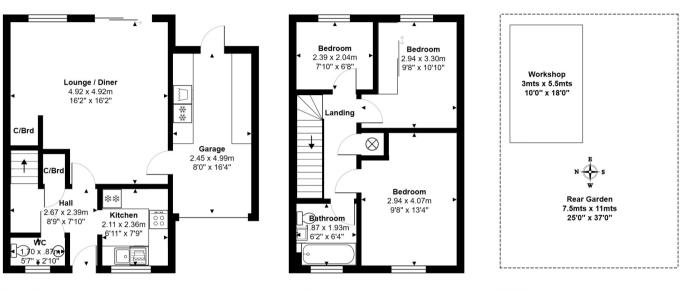

#### FLOORPLAN

Ground Floor

First Floor

Garden

All measurements are approximate and for display purposes only.

127a, High Street, Staines-upon-Thames, TW18 4PD 01784 451458 staines@gregory-brown.co.uk