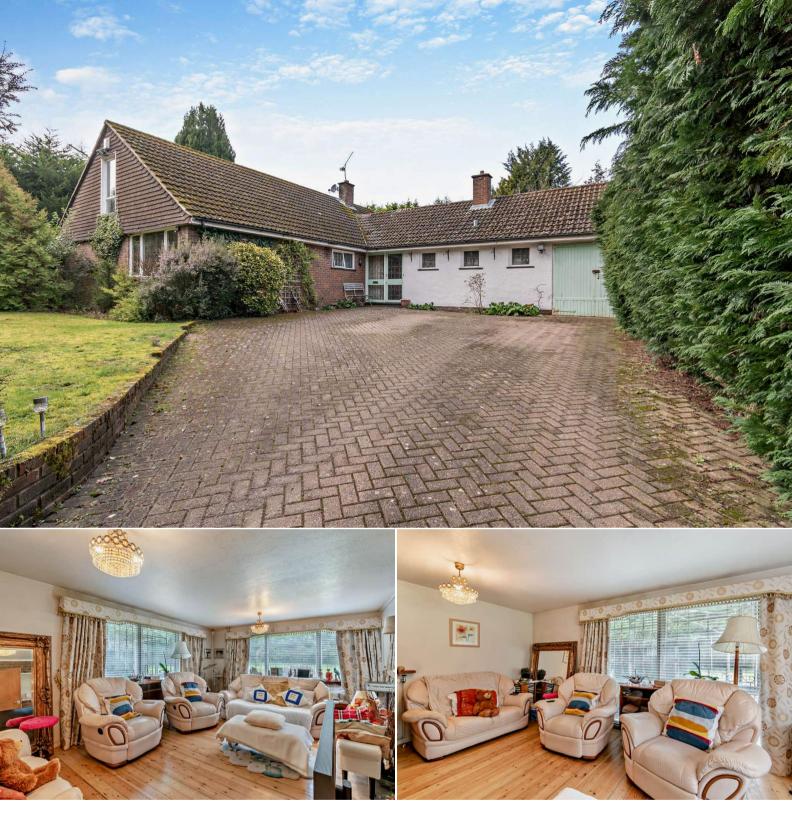

## The Avenue Guildford

Bettermove are proud to present this impressive 3 bedroom detached bungalow in the sought after area of Worplesdon.

The property benefits from double glazing, gas central heating throughout and has ample off street parking available via the driveway and integral garage. The council tax band is G.

The interior of this well presented property briefly comprises a spacious and open plan sitting room and dining room, the fitted kitchen with access to the utility room, convenient WC, three double bedrooms and the family bathroom. The property also benefits from a large loft space which provides scope for further development including two additional bedrooms with ensuite facilites. The exterior boasts a generously sized garden with two sheds, perfect for enjoying the summer months.