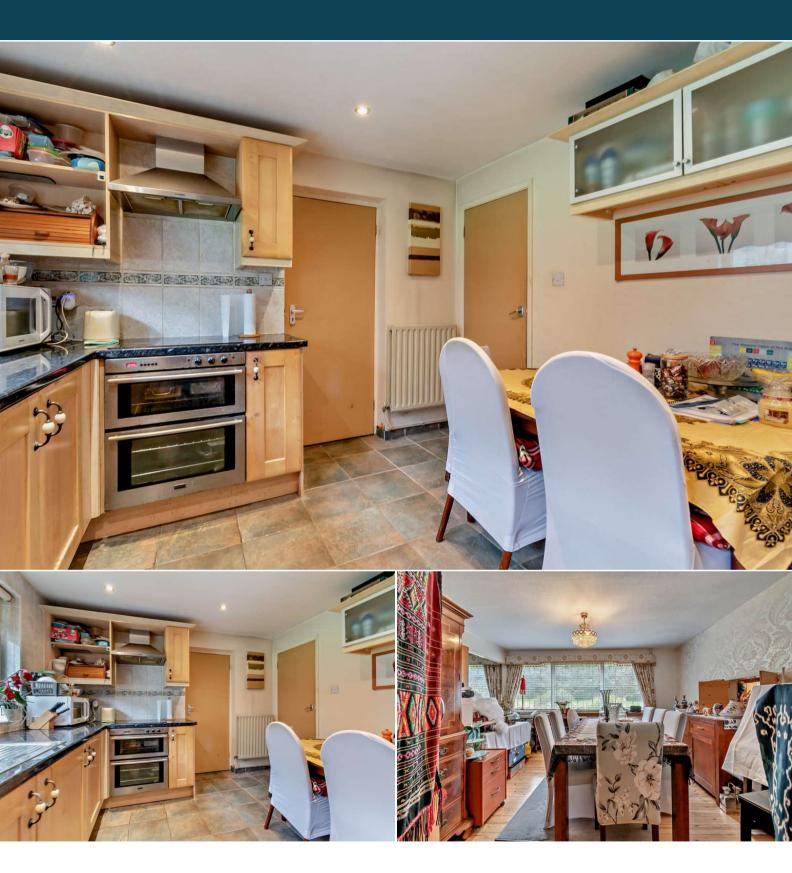

The interior of this well presented property briefly comprises a spacious and open plan sitting room and dining room, the fitted kitchen with access to the utility room, convenient WC, three double bedrooms and the family bathroom. The property also benefits from a large loft space which provides scope for further development including two additional bedrooms with ensuite facilites. The exterior boasts a generously sized garden with two sheds, perfect for enjoying the summer months.