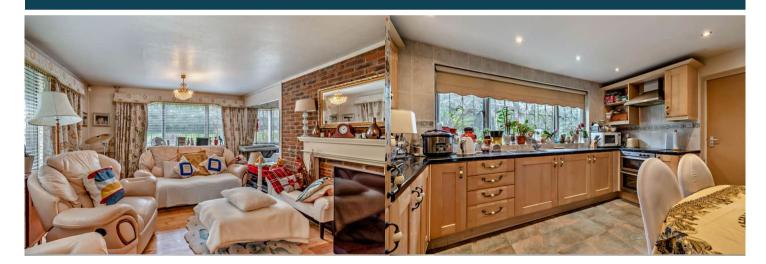

The interior of this well presented property briefly comprises a spacious and open plan sitting room and dining room, the fitted kitchen with access to the utility room, convenient WC, three double bedrooms and the family bathroom. The property also benefits from a large loft space which provides scope for further development including two additional bedrooms with ensuite facilites. The exterior boasts a generously sized garden with two sheds, perfect for enjoying the summer months.