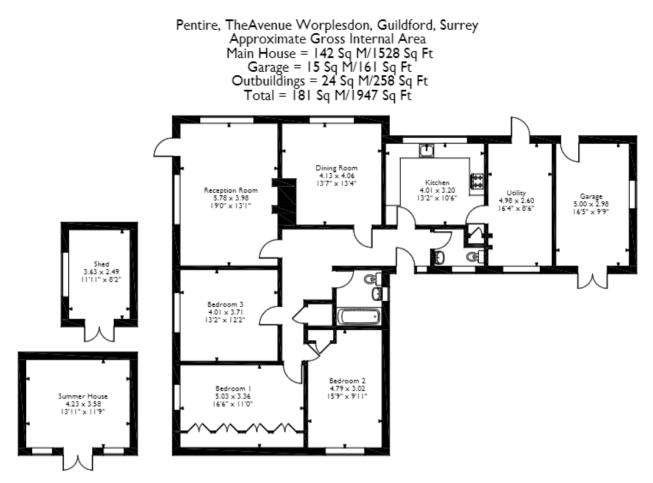

The interior of this well presented property briefly comprises a spacious and open plan sitting room and dining room, the fitted kitchen with access to the utility room, convenient WC, three double bedrooms and the family bathroom. The property also benefits from a large loft space which provides scope for further development including two additional bedrooms with ensuite facilites. The exterior boasts a generously sized garden with two sheds, perfect for enjoying the summer months.

Please note that the location of doors, windows and other items are approximate and this floorplan is to be used for illustrative purposes only. Unauthorized reproduction is prohibited.

20-22 Bridge End, Leeds, LS1 4DJ t: 0330 004 0050 e: hello@bettermove.co.uk www.bettermove.co.uk