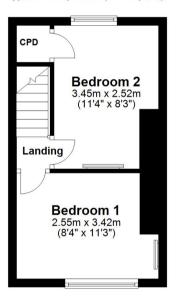

## **Ground Floor**

Approx. 56.2 sq. metres (604.8 sq. feet)

First Floor Approx. 20.8 sq. metres (224.2 sq. feet)

Total area: approx. 77.0 sq. metres (829.0 sq. feet)

This plan is included as a service to our customers and is intended as a GUIDE TO LAYOUT only. Dimensions are approximate. DO NOT SCALE.