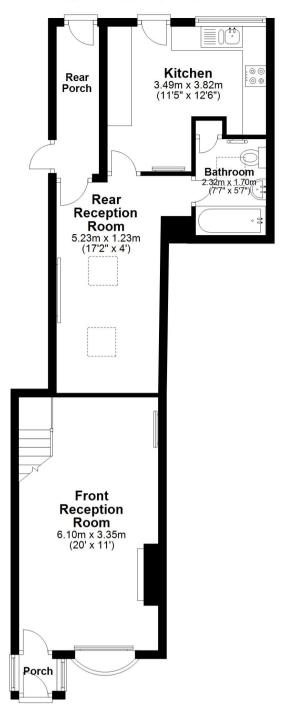

## **Ground Floor**

Approx. 56.2 sq. metres (604.8 sq. feet)

First Floor Approx. 20.8 sq. metres (224.2 sq. feet)

Total area: approx. 77.0 sq. metres (829.0 sq. feet)

This plan is included as a service to our customers and is intended as a GUIDE TO LAYOUT only. Dimensions are approximate. DO NOT SCALE.