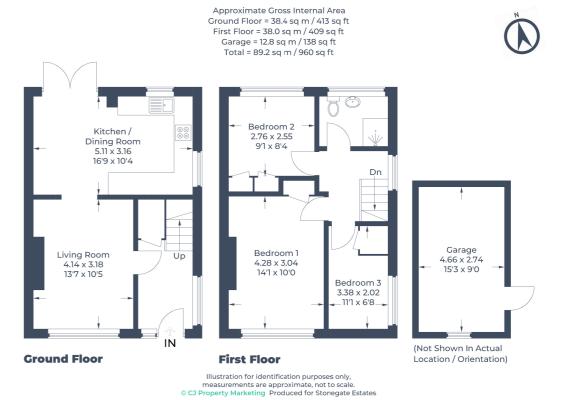

Surrounded by rural walks and a bustling town center filled with restaurants, coffee shops, and local independent traders, Hitchin truly has something for everyone. Don't miss your chance to view this very good property with 3 bedrooms, 1 bathroom, and over 1000sq/ft of space. Contact us today to arrange a viewing and start your next chapter in Hitchin.