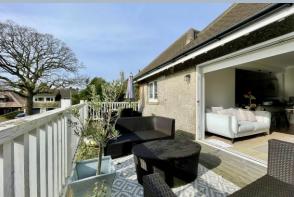

On entering the property through a private entrance, a welcoming entrance hall with useful storage area leads into a impressive open plan kitchen/living/dining room leading onto a spacious sun terrace through bifolding doors. The modern kitchen with breakfast bar offers a range of floor and wall mounted units finished with a contrasting work surface and integrated appliances. Completing the first floor accommodation a utility room and luxury bathroom with stand alone bath, WC and hand wash basin.