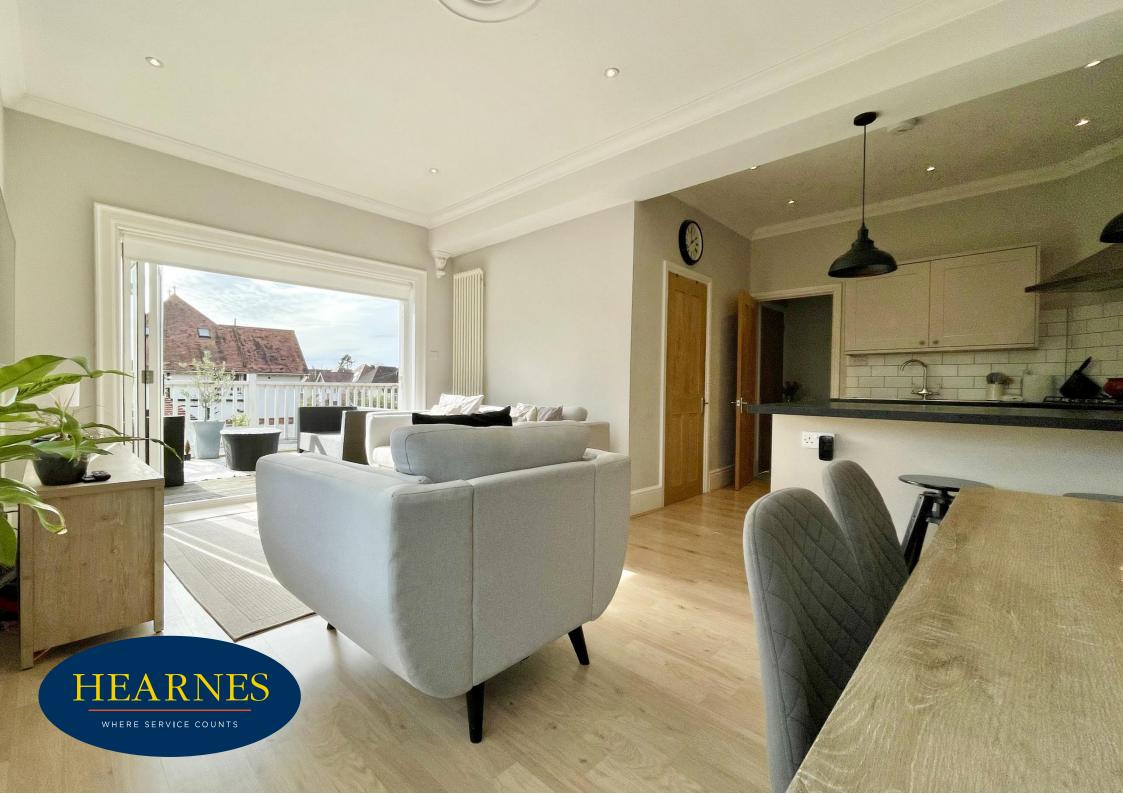

On entering the property through a private entrance, a welcoming entrance hall with useful storage area leads into a impressive open plan kitchen/living/dining room leading onto a spacious sun terrace through bifolding doors. The modern kitchen with breakfast bar offers a range of floor and wall mounted units finished with a contrasting work surface and integrated appliances. Completing the first floor accommodation a utility room and luxury bathroom with stand alone bath, WC and hand wash basin.