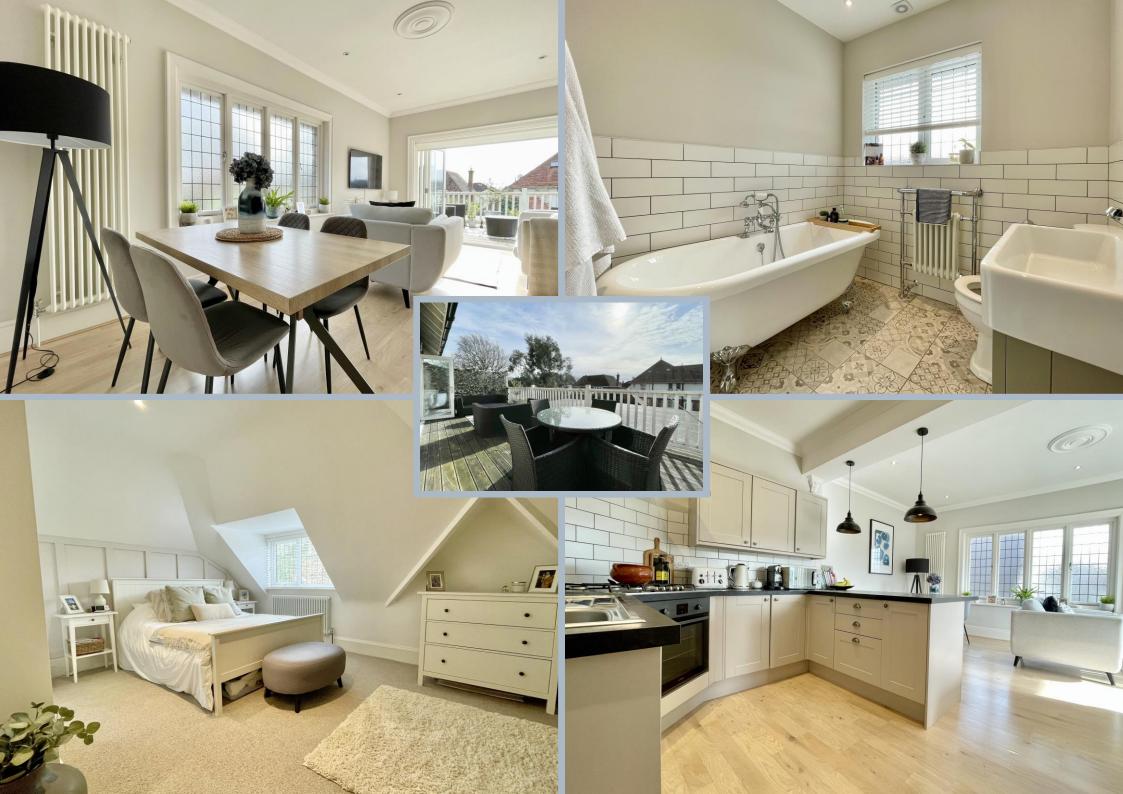

A superbly presented and fully refurbished character two bedroom maisonette situated in the premier Queens Park location within a moment's walk of the Golf Course beaches and easy reach of Park School, JP Morgan and Bournemouth Town Centre. The property has been finished to a high standard throughout and benefits from two bedrooms, two luxury bath/ shower rooms, utility room, private entrance and impressive sun terrace.

On entering the property through a private entrance, a welcoming entrance hall with useful storage area leads into a impressive open plan kitchen/living/dining room leading onto a spacious sun terrace through bifolding doors. The modern kitchen with breakfast bar offers a range of floor and wall mounted units finished with a contrasting work surface and integrated appliances. Completing the first floor accommodation a utility room and luxury bathroom with stand alone bath, WC and hand wash basin.

A attractive character staircase with storage cupboard leads to the second-floor landing with ample space for a study area. The master bedroom benefits from a ensuite shower room, feature fireplace and ample space for wardrobes. Completing the accommodation is the second double bedroom with pleasant view over the rear aspect.