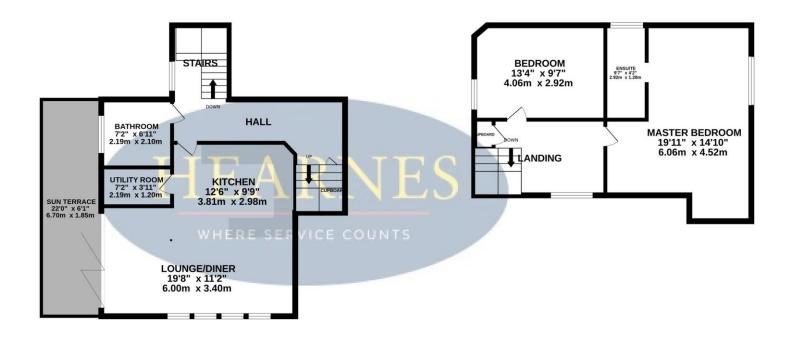

On entering the property through a private entrance, a welcoming entrance hall with useful storage area leads into a impressive open plan kitchen/living/dining room leading onto a spacious sun terrace through bifolding doors. The modern kitchen with breakfast bar offers a range of floor and wall mounted units finished with a contrasting work surface and integrated appliances. Completing the first floor accommodation a utility room and luxury bathroom with stand alone bath, WC and hand wash basin.

A attractive character staircase with storage cupboard leads to the second-floor landing with ample space for a study area. The master bedroom benefits from a ensuite shower room, feature fireplace and ample space for wardrobes. Completing the accommodation is the second double bedroom with pleasant view over the rear aspect.

## TOTAL FLOOR AREA: 1079 sq.ft. (100.2 sq.m.) approx.

Whilst every attempt has been made to ensure the accuracy of the floorplan contained here, measurements of doors, windows, rooms and any other items are approximate and no responsibility is taken for any error, omission or mis-statement. This plan is for illustrative purposes only and should be used as such by any prospective purchaser. The services, systems and appliances shown have not been tested and no guarantee as to their operability or efficiency can be given.