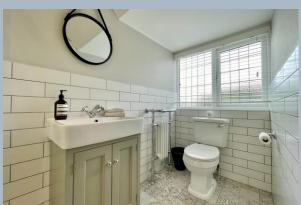

On entering the property through a private entrance, a welcoming entrance hall with useful storage area leads into a impressive open plan kitchen/living/dining room leading onto a spacious sun terrace through bifolding doors. The modern kitchen with breakfast bar offers a range of floor and wall mounted units finished with a contrasting work surface and integrated appliances. Completing the first floor accommodation a utility room and luxury bathroom with stand alone bath, WC and hand wash basin.