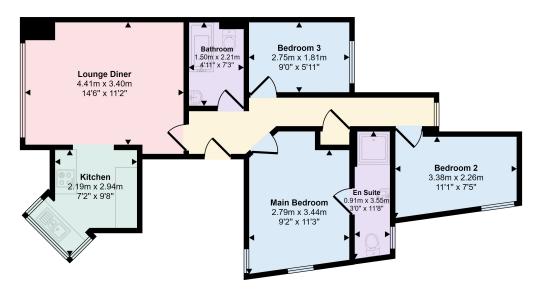

## Approx Gross Internal Area 59 sq m / 639 sq ft

## Floorplan

This floorplan is only for illustrative purposes and is not to scale. Measurements of rooms, doors, windows, and any items are approximate and no responsibility is taken for any error, omission or mis-statement. Icons of items such as bathroom suites are representations only and may not look like the real items. Made with Made Snappy 360.