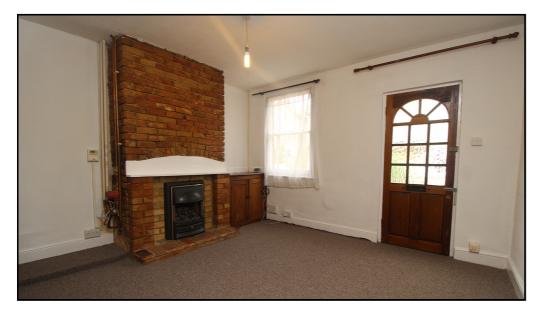

#### Front Room:

Abt. 12' 4" x 10' 9" (3.76m x 3.28m) Window to front aspect. Radiator. Fitted carpet. Feature fireplace and surround.

#### **Entrance:**

Via double front door