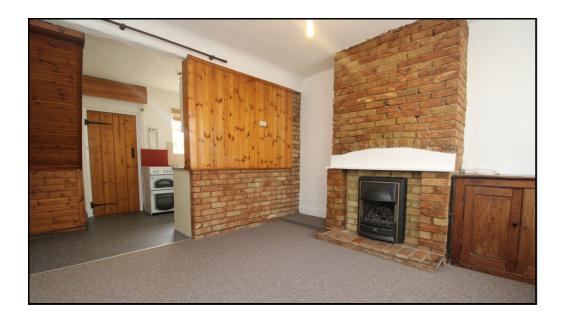

#### Front Room:

Abt. 12' 4" x 10' 9" (3.76m x 3.28m) Window to front aspect. Radiator. Fitted carpet. Feature fireplace and surround.

#### Kitchen:

Abt.  $12' 4" \times 7' 9"$  (3.76m x 2.36m) Range of wall and base units with stainless steel sink and drainer unit. Plumbing for washing machine. Doors and windows to garden.