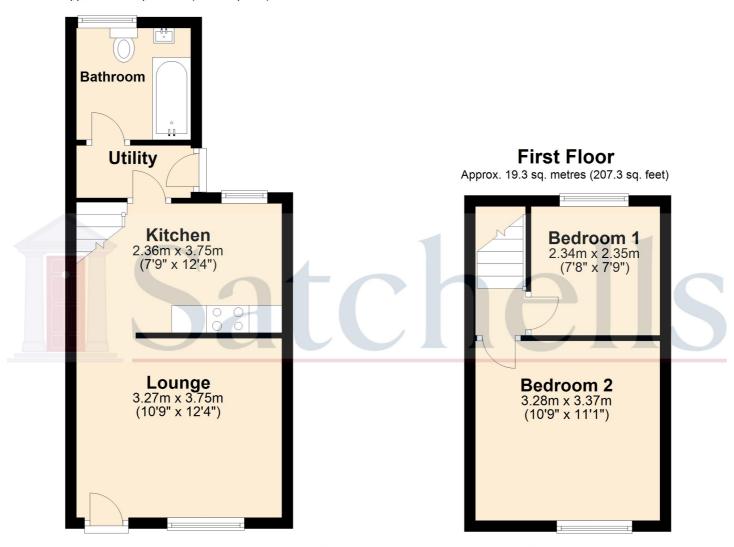

# **Ground Floor**

#### Front Room:

Abt. 12' 4" x 10' 9" (3.76m x 3.28m) Window to front aspect. Radiator. Fitted carpet. Feature fireplace and surround.

#### Kitchen:

Abt.  $12' 4" \times 7' 9"$  (3.76m x 2.36m) Range of wall and base units with stainless steel sink and drainer unit. Plumbing for washing machine. Doors and windows to garden.

#### Bathroom:

Suite comprising panelled bath, low level wc and hand wash basin. Window to rear aspect.

#### **Bedroom One:**

Abt. 11' 1"  $\times$  10' 9" (3.38m  $\times$  3.28m) Window to front aspect. Radiator. Fitted carpet.

#### **Bedroom Two:**

Abt. 7' 9" x 7' 8" (2.36m x 2.34m) Window to rear aspect. Fitted carpet. Radiator.

# **Ground Floor**

Approx. 28.2 sq. metres (303.1 sq. feet)

Total area: approx. 47.4 sq. metres (510.4 sq. feet)

For illustrative purposes only - NOT TO SCALE - Measurements shown are approximate. The size and position of doors, windows, appliances and other features are approximate.