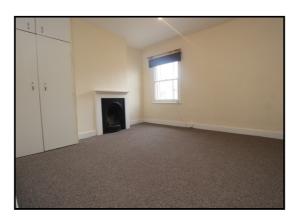

#### **Bedroom One:**

Abt. 11' 1"  $\times$  10' 9" (3.38m  $\times$  3.28m) Window to front aspect. Radiator. Fitted carpet.

#### **Bedroom Two:**

Abt. 7' 9" x 7' 8" (2.36m x 2.34m) Window to rear aspect. Fitted carpet. Radiator.