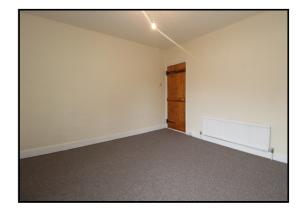

#### **Bedroom One:**

Abt. 11' 1"  $\times$  10' 9" (3.38m  $\times$  3.28m) Window to front aspect. Radiator. Fitted carpet.

#### **Bedroom Two:**

Abt. 7' 9" x 7' 8" (2.36m x 2.34m) Window to rear aspect. Fitted carpet. Radiator.