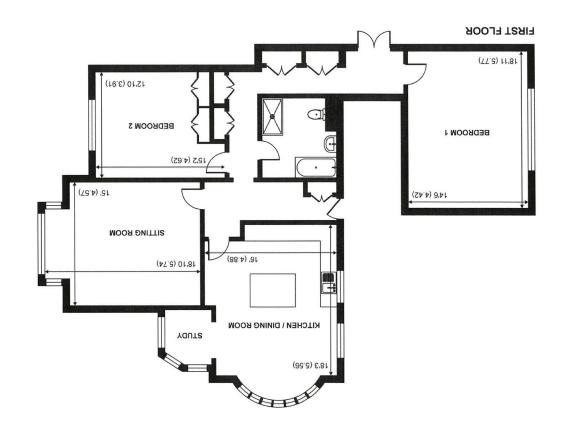

The building sits in manicured, secluded grounds with mature shrubs and impressive trees, of over two acres and benefits from a large garage, parking and a balcony.

The accommodation comprises entrance hall, grand drawing room with high ceiling, fireplace and bay window, kitchen/diner with island and bay window, study area with amazing views. There are two large bedrooms, a rear bedroom and bedroom one, which has a magnificent vaulted ceiling and cast iron chandelier, currently used as a craft room and guest bedroom; re-fitted four piece bathroom, corridor with storage cupboards and secluded sun-trap balcony.