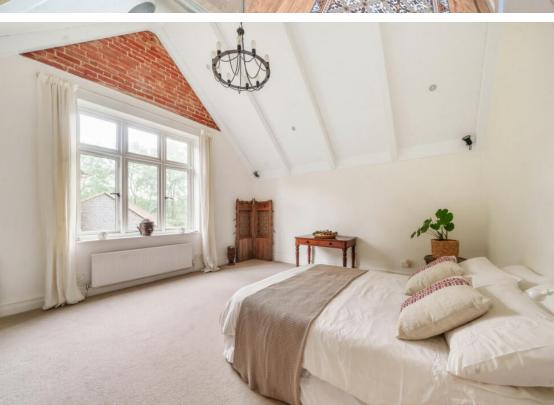

The building sits in manicured, secluded grounds with mature shrubs and impressive trees, of over two acres and benefits from a large garage, parking and a balcony.

The accommodation comprises entrance hall, grand drawing room with high ceiling, fireplace and bay window, kitchen/diner with island and bay window, study area with amazing views. There are two large bedrooms, a rear bedroom and bedroom one, which has a magnificent vaulted ceiling and cast iron chandelier, currently used as a craft room and guest bedroom; re-fitted four piece bathroom, corridor with storage cupboards and secluded sun-trap balcony.