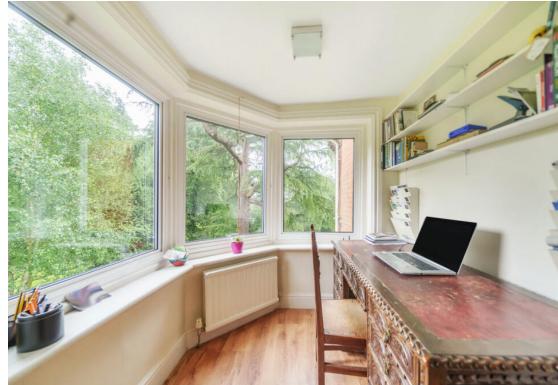

The building sits in manicured, secluded grounds with mature shrubs and impressive trees, of over two acres and benefits from a large garage, parking and a balcony.

The accommodation comprises entrance hall, grand drawing room with high ceiling, fireplace and bay window, kitchen/diner with island and bay window, study area with amazing views. There are two large bedrooms, a rear bedroom and bedroom one, which has a magnificent vaulted ceiling and cast iron chandelier, currently used as a craft room and guest bedroom; re-fitted four piece bathroom, corridor with storage cupboards and secluded sun-trap balcony.