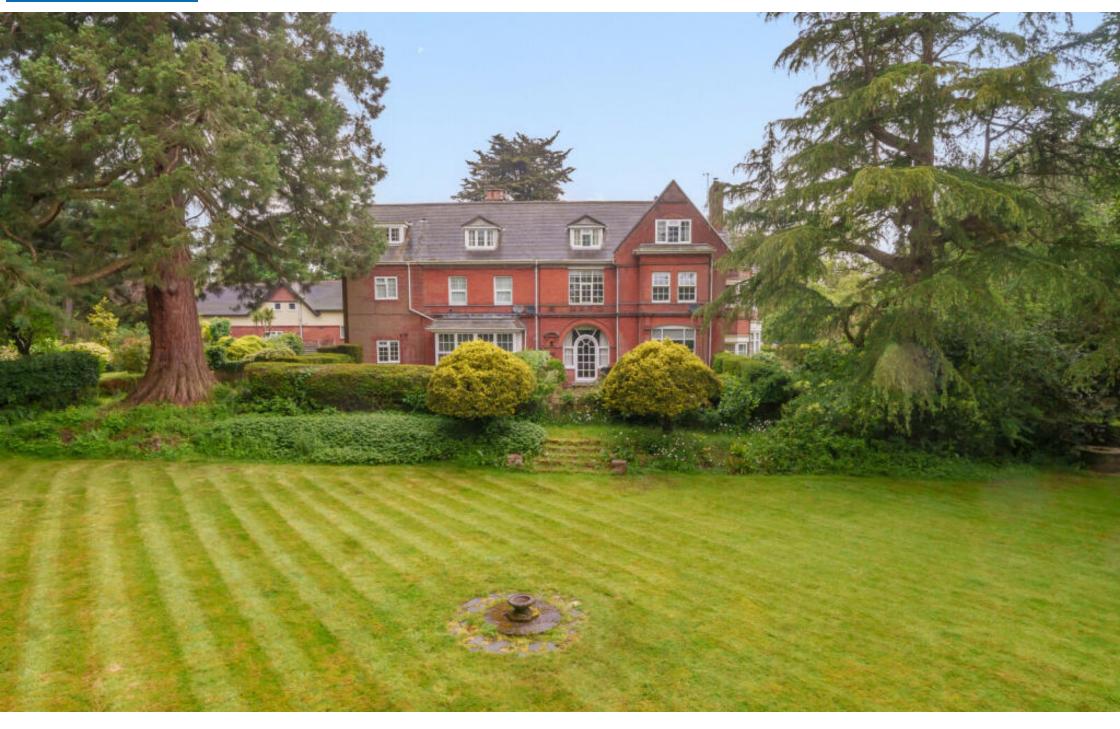

## **Description**

A beautifully refurbished, two large double-bedroom, first floor apartment in a converted country house with gorgeous character features and particularly spacious, classical accommodation.

The building sits in manicured, secluded grounds with mature shrubs and impressive trees, of over two acres and benefits from a large garage, parking and a balcony.

The accommodation comprises entrance hall, grand drawing room with high ceiling, fireplace and bay window, kitchen/diner with island and bay window, study area with amazing views. There are two large bedrooms, a rear bedroom and bedroom one, which has a magnificent vaulted ceiling and cast iron chandelier, currently used as a craft room and guest bedroom; re-fitted four piece bathroom, corridor with storage cupboards and secluded sun-trap balcony.